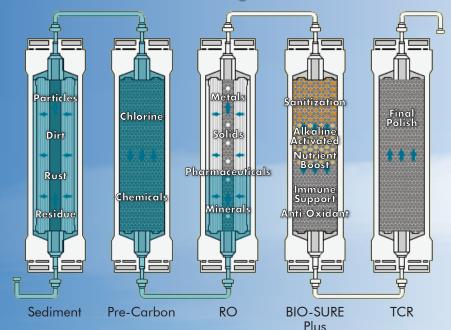

## WS 11000 BIO-SURE PROTECTION

- Micro Processor Controlled
- Filter Change Indicator
- P<sup>2</sup> Multi-Phase Process
- In-Line and In-Tank Process
- Cleaner and Healthier Water
- pH Balance
- Nutrient Boost
- Immunity Support
- Antioxidant
- Improved Hydration
- Anti Microbial Spigots and Touch Sensors

## WS 11000

The WS 11000 pure water system utilizes innovative P<sup>2</sup> multi-phase, space age technologies to take water quality to a higher standard of water purification. Introduced through both in-line **BIO-SURE** Plus Filter and in-tank BIO-SURE capsule.

## In-Tank 7 Stage Process Hydration

Sanitizes

Nutrient Boost

Immune Support

Anti-Oxidant

FIR (Far Infrared Rays)

Alkaline Activated Water

WS 11000 Height: 50.3" / Width: 14.2" Depth: 15.5"