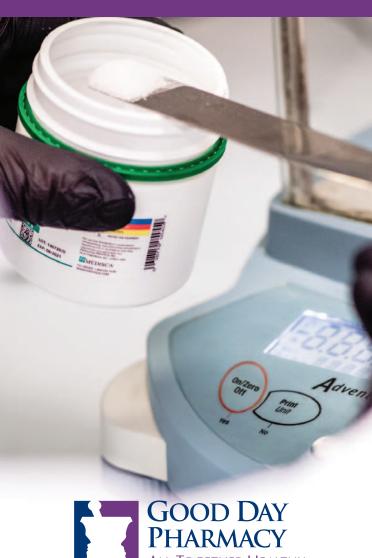

# COMPREHENSIVE **COMPOUNDING SERVICES**

Good Day Pharmacy's compounding lab offers fast, friendly prescription and compounding services. We produce unique dosage forms of medications based on patient preferences and/or restrictions, including:

- Creams
- Ointments
- Gels
- Solutions
- Suppositories
- Suspensions
- Nasal sprays
- Ear drops

- Capsules
- Dye-free
- Preservative-free
- Alcohol-free
- Sugar-free
- Flavor-free
- Adding flavor

Many compounds are specialized medication

## FRIENDLY, EXPERIENCED **PHARMACISTS**

Our pharmacists are trained to compound a wide variety of formulations that can make medications easier to take or address special health problems. We stock many commonly used drugs and bases and can special order many more to prepare compounds for: