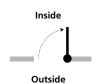

## **SELECTIONS**

Clear

**Flemish** 

Black

Copper Dark

1. GLASS OPTIONS (Check One) 2. FINISH OPTIONS (Check One) 3. DOOR SWING (Check One)

Right Hand, Inswing

Left Hand, Inswing