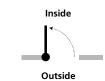

## **SELECTIONS**

Clear

**Flemish** 

Black

Copper Dark

1. GLASS OPTIONS (Check One) 2. FINISH OPTIONS (Check One) 3. DOOR SWING (Check One)

Right Hand, Inswing

Left Hand, Inswing