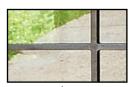

## **SELECTIONS**

Clear

**Flemish** 

Black

Copper Dark

1. GLASS OPTIONS (Check One) 2. FINISH OPTIONS (Check One) 3. DOOR SWING (Check One)

Right Hand, Inswing

Left Hand, Inswing