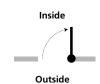

## 2. FINISH OPTIONS (Check One) 3. DOOR SWING (Check One)

Right Hand, Inswing

Left Hand, Inswing

Logan

To initiate an order please call 512-563-1670 or visit our showroom in Austin, Dallas or Houston. See our website for location information.