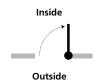

## 1. GLASS OPTIONS (Check One)

Clear

**Flemish** 

Black

Copper Dark

2. FINISH OPTIONS (Check One) 3. DOOR SWING (Check One)

Right Hand, Inswing

Left Hand, Inswing