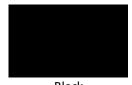

## 1. GLASS OPTIONS (Check One)

Clear

**Flemish** 

Black

Copper Dark

2. FINISH OPTIONS (Check One) 3. DOOR SWING (Check One)

Right Hand, Inswing

Left Hand, Inswing