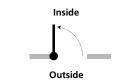

## 1. GLASS OPTIONS (Check One)

Clear

**Flemish** 

Black

Copper Dark

2. FINISH OPTIONS (Check One) 3. DOOR SWING (Check One)

Right Hand, Inswing

Left Hand, Inswing