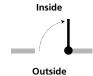

## 1. GLASS OPTIONS (Check One)

Clear

**Flemish** 

Copper Dark

2. FINISH OPTIONS (Check One) 3. DOOR SWING (Check One)

Outside Left Hand, Inswing

Logan

To initiate an order please call 512-563-1670 or visit our showroom in Austin, Dallas or Houston. See our website for location information.