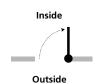

## **SELECTIONS**

Clear

**Flemish** 

Black

Copper Dark

1. GLASS OPTIONS (Check One) 2. FINISH OPTIONS (Check One) 3. DOOR SWING (Check One)

Outside Left Hand, Inswing

4. HARDWARE (No Substitutions)