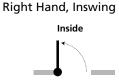

## **SELECTIONS**

Clear

**Flemish** 

Black

Copper Dark

1. GLASS OPTIONS (Check One) 2. FINISH OPTIONS (Check One) 3. DOOR SWING (Check One)

Outside Left Hand, Inswing

4. HARDWARE (No Substitutions)