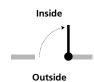

## 1. GLASS OPTIONS (Check One) 2. FINISH OPTIONS (Check One) 3. DOOR SWING (Check One)

Right Hand, Inswing

Left Hand, Inswing