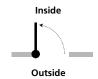

## 1. GLASS OPTIONS (Check One) 2. FINISH OPTIONS (Check One) 3. DOOR SWING (Check One)

Right Hand, Inswing

Left Hand, Inswing