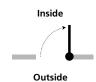

## 2. FINISH OPTIONS (Check One) 3. DOOR SWING (Check One)

Outside

Right Hand, Inswing

Left Hand, Inswing

Logan

To initiate an order please call **512-563-1670** or visit our showroom in Austin, Dallas or Houston. See our website for location information.