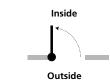

## 2. FINISH OPTIONS (Check One) 3. DOOR SWING (Check One)

Outside

Right Hand, Inswing

Left Hand, Inswing

Logan

To initiate an order please call **512-563-1670** or visit our showroom in Austin, Dallas or Houston. See our website for location information.