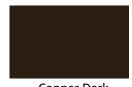

| 36          |
| PHONE NUMBER:               |                             | 3           |
| EMAIL:                      |                             | E T         |
| CONSTRUCTION ADDRESS:       |                             |             |
| Physical Address of Project |                             | 660         |
| City & State                | _                           |             |
| COMMUNITY:                  | NAME OF DOOR:  NIXON-0SD-ST |             |
| ADDITIONAL INFORMATION:     | DIMENSIONS:                 | JAMB WIDTH: |
|                             | 4′ X 8′                     | 7-1/2 "     |
|                             |                             |             |

## **SELECTIONS**

## 1. GLASS OPTIONS (Check One)



Clear



Flemish



Black



Copper Dark

## 2. FINISH OPTIONS (Check One) 3. DOOR SWING (Check One)



Outside



Right Hand, Inswing

Left Hand, Inswing







Logan



To initiate an order please call **512-563-1670** or visit our showroom in Austin, Dallas or Houston. See our website for location information.