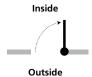

## **SELECTIONS**

Clear

**Flemish** 

Copper Dark

1. GLASS OPTIONS (Check One) 2. FINISH OPTIONS (Check One) 3. DOOR SWING (Check One) Inside

Right Hand, Inswing

Left Hand, Inswing

4. HARDWARE (No Substitutions)