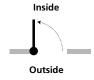

## **SELECTIONS**

Clear

**Flemish** 

Copper Dark

1. GLASS OPTIONS (Check One) 2. FINISH OPTIONS (Check One) 3. DOOR SWING (Check One) Inside

Right Hand, Inswing

Left Hand, Inswing

4. HARDWARE (No Substitutions)