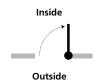

## **SELECTIONS**

Clear

**Flemish** 

Black

Copper Dark

1. GLASS OPTIONS (Check One) 2. FINISH OPTIONS (Check One) 3. DOOR SWING (Check One)

Outside Left Hand, Inswing

4. HARDWARE (No Substitutions)