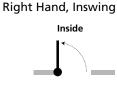

## **SELECTIONS**

Clear

**Flemish** 

Black

Copper Dark

1. GLASS OPTIONS (Check One) 2. FINISH OPTIONS (Check One) 3. DOOR SWING (Check One)

Outside Left Hand, Inswing

4. HARDWARE (No Substitutions)