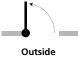

## SELECTIONS

Clear

**Flemish** 

Black

Copper Dark

Outside

Right Hand, Inswing Inside

Left Hand, Inswing