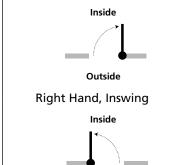

## **SELECTIONS**

Flemish

1. GLASS OPTIONS (Check One) 2. FINISH OPTIONS (Check One) 3. DOOR SWING (Check One)

Black

Copper Dark

Outside Left Hand, Inswing

4. HARDWARE

Madison