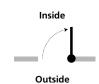

## 2. FINISH OPTIONS (Check One) 3. DOOR SWING (Check One)

Right Hand, Inswing

Left Hand, Inswing

Logan

To initiate an order please call 512-563-1670 or visit our showroom in Austin, Dallas or Houston. See our website for location information.