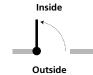

## 2. FINISH OPTIONS (Check One) 3. DOOR SWING (Check One)

Right Hand, Inswing

Left Hand, Inswing

Logan

To initiate an order please call 512-563-1670 or visit our showroom in Austin, Dallas or Houston. See our website for location information.