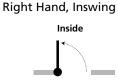

## **SELECTIONS**

Clear

**Flemish** 

Black

Copper Dark

1. GLASS OPTIONS (Check One) 2. FINISH OPTIONS (Check One) 3. DOOR SWING (Check One)

Outside

Left Hand, Inswing