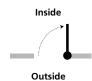

## **SELECTIONS**

Clear

**Flemish** 

Black

Copper Dark

1. GLASS OPTIONS (Check One) 2. FINISH OPTIONS (Check One) 3. DOOR SWING (Check One)

Outside

Left Hand, Inswing