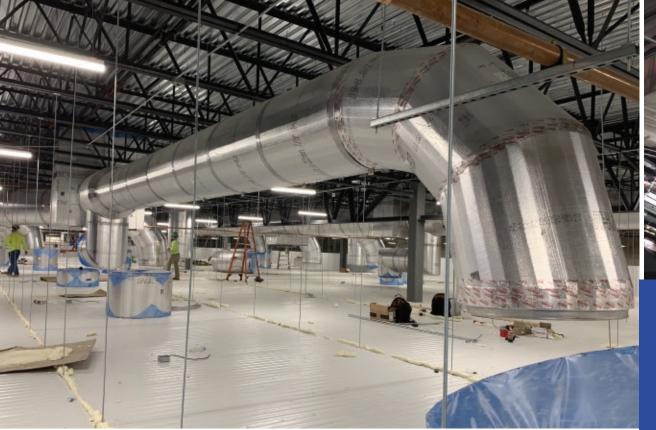

## (in)spiralR

**INDOOR ROUND** 

InspiralR is our indoor round solution that is UL 181 Listed for 10" w.c. positive and 8" w.c. negative applications. InspiralR is a lightweight system and can offer up to a 75% weight savings versus traditional double wall spiral duct. This ultra low air leakage system also provides an R-6 insulated value.

## FLOVAL

INDOOR FLAT OVAL

Floval is our indoor flat oval solution that is UL 181 Listed for 10" w.c. positive and 8" w.c. negative applications. Floval is lightweight and easy to install. This ultra low air leakage system provides an R-6 insulated value. Tight for ceiling space? Floval is your solution!