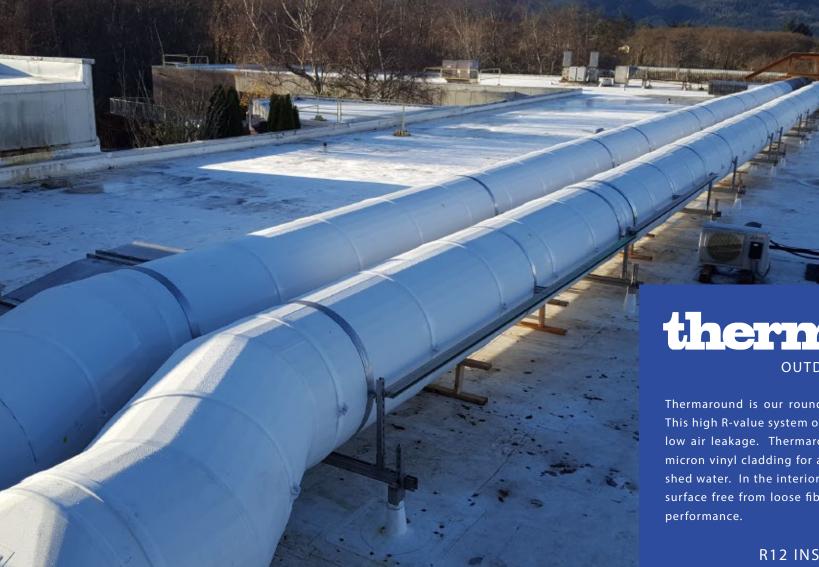

**R8 THROUGH R24** 

1000 MICRON, UV STABLE VINYL CLADDING

CLOSED CELL INSULATION

NEAR ZERO AIR LEAKAGE

10 YEAR LIMITED WARRANTY

OUTDOOR ROUND

Thermaround is our round solution for outdoor applications. This high R-value system offers an R-12 solution with extremely low air leakage. Thermaround uses the same UV stable 1000 micron vinyl cladding for a durable solution that will naturally shed water. In the interior, air passes over a smooth aluminum surface free from loose fibers to give your building better IAQ performance.

**R12 INSULATED VALUE** 

NATURALLY SHEDS WATER

1000 MICRON, UV STABLE VINYL CLADDING

**CLOSED CELL INSULATION** 

NEAR ZERO AIR LEAKAGE

10 YEAR LIMITED WARRANTY