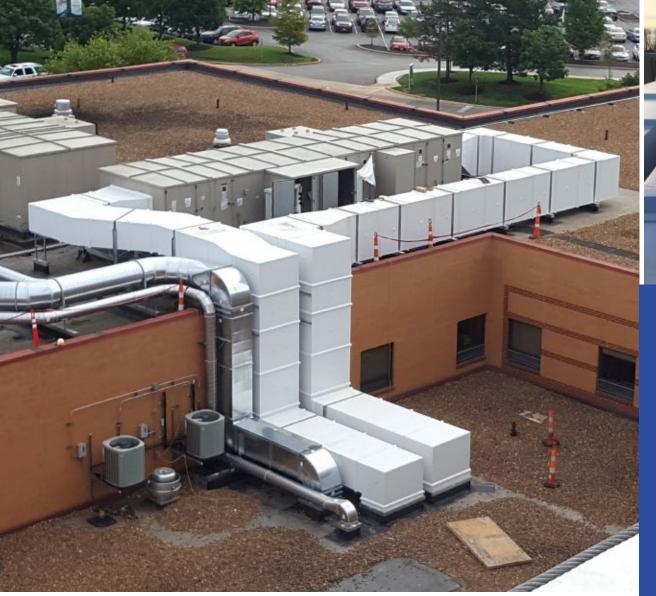

## thermaduct

OUTDOOR RECTANGULAR

Thermaduct is our rectangular outdoor ducting solution that offers high R-values and low air leakage. It provides the duct, the insulation and cladding all in one high performance product. Thermaduct is available in insulated values between R-8 and R-24 and offers extremely low air leakage. All these benefits are protected by a strong, UV stable 1000 micron vinyl cladding.

**R8 THROUGH R24** 

1000 MICRON, UV STABLE VINYL CLADDING

CLOSED CELL INSULATION

NEAR ZERO AIR LEAKAGE

10 YEAR LIMITED WARRANTY

OUTDOOR ROUND

Thermaround is our round solution for outdoor applications. This high R-value system offers an R-12 solution with extremely low air leakage. Thermaround uses the same UV stable 1000 micron vinyl cladding for a durable solution that will naturally shed water. In the interior, air passes over a smooth aluminum surface free from loose fibers to give your building better IAQ performance.