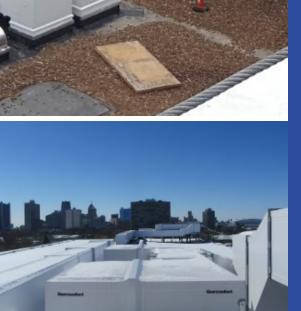

**R8 THROUGH R24** 

1000 MICRON, UV STABLE VINYL CLADDING

CLOSED CELL INSULATION

NEAR ZERO AIR LEAKAGE

10 YEAR LIMITED WARRANTY

OUTDOOR ROUND

Thermaround is our round solution for outdoor applications. This high R-value system offers an R-12 solution with extremely low air leakage. Thermaround uses the same UV stable 1000 micron vinyl cladding for a durable solution that will naturally shed water. In the interior, air passes over a smooth aluminum surface free from loose fibers to give your building better IAQ performance.

**R12 INSULATED VALUE** 

NATURALLY SHEDS WATER

1000 MICRON, UV STABLE VINYL CLADDING

**CLOSED CELL INSULATION** 

NEAR ZERO AIR LEAKAGE

10 YEAR LIMITED WARRANTY