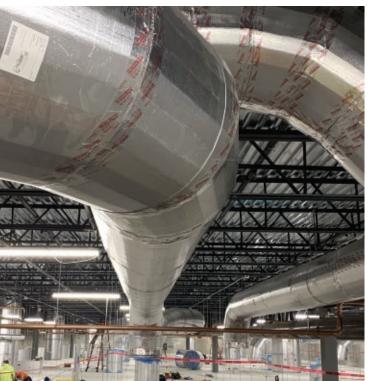

**R8 THROUGH R24** 

1000 MICRON, UV STABLE VINYL CLADDING

CLOSED CELL INSULATION

NEAR ZERO AIR LEAKAGE

10 YEAR LIMITED WARRANTY

OUTDOOR ROUND

Thermaround is our round solution for outdoor applications. This high R-value system offers an R-12 solution with extremely low air leakage. Thermaround uses the same UV stable 1000 micron vinyl cladding for a durable solution that will naturally shed water. In the interior, air passes over a smooth aluminum surface free from loose fibers to give your building better IAQ performance.

**R12 INSULATED VALUE** 

NATURALLY SHEDS WATER

1000 MICRON, UV STABLE VINYL CLADDING

**CLOSED CELL INSULATION** 

NEAR ZERO AIR LEAKAGE

10 YEAR LIMITED WARRANTY