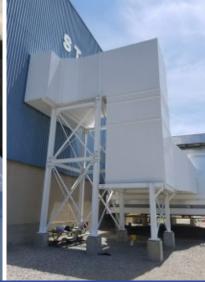

## thermaduct

OUTDOOR RECTANGULAR

Thermaduct is our rectangular outdoor ducting solution that offers high R-values and low air leakage. It provides the duct, the insulation and cladding all in one high performance product. Thermaduct is available in insulated values between R-8 and R-24 and offers extremely low air leakage. All these benefits are protected by a strong, UV stable 1000 micron vinyl cladding.