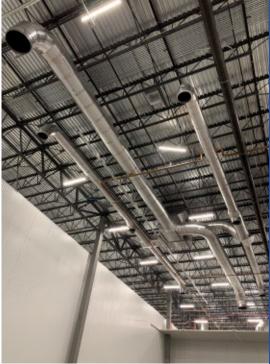

## (in)spiralR

**INDOOR ROUND** 

InspiralR is our indoor round solution that is UL 181 Listed for 10" w.c. positive and 8" w.c. negative applications. InspiralR is a lightweight system and can offer up to a 75% weight savings versus traditional double wall spiral duct. This ultra low air leakage system also provides an R-6 insulated value.

UL 181 LISTED ROUND DUCT SYSTEM

NEAR ZERO AIR LEAKAGE

PRE-INSULATED R-6 INSTALLED VALUE

UP TO 75% LIGHTER THAN DOUBLE WALL

10 YEAR LIMITED WARRANTY