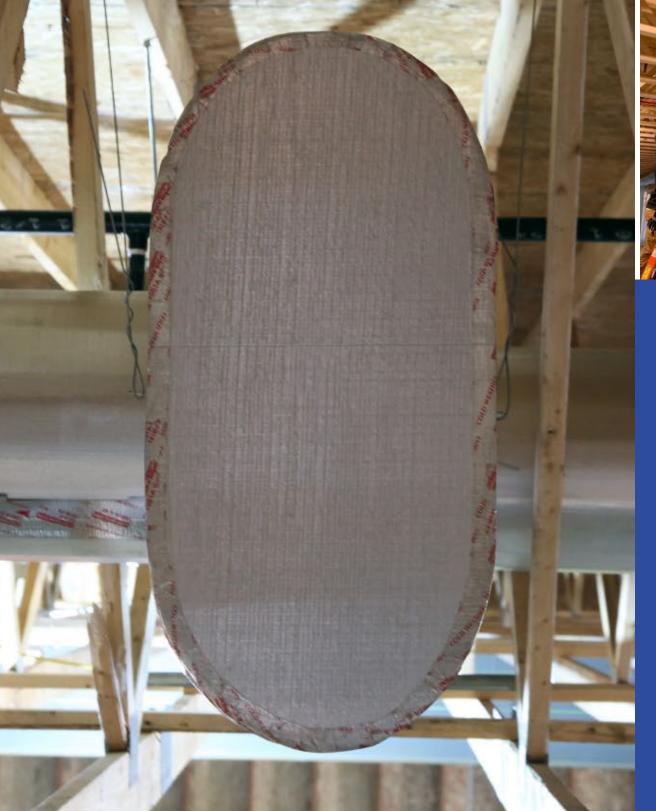

## FLOVAL

INDOOR FLAT OVAL

Floval is our indoor flat oval solution that is UL 181 Listed for 10" w.c. positive and 8" w.c. negative applications. Floval is lightweight and easy to install. This ultra low air leakage system provides an R-6 insulated value. Tight for ceiling space? Floval is your solution!

UL 181 LISTED ROUND DUCT SYSTEM

NEAR ZERO AIR LEAKAGE

PRE-INSULATED R-6 INSTALLED VALUE

UP TO 75% LIGHTER THAN DOUBLE WALL

10 YEAR LIMITED WARRANTY