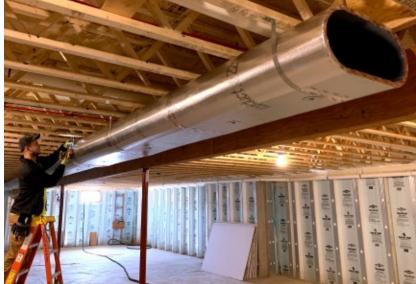

## (in)spiralR

**INDOOR ROUND** 

InspiralR is our indoor round solution that is UL 181 Listed for 10" w.c. positive and 8" w.c. negative applications. InspiralR is a lightweight system and can offer up to a 75% weight savings versus traditional double wall spiral duct. This ultra low air leakage system also provides an R-6 insulated value.

UL 181 LISTED ROUND DUCT SYSTEM

NEAR ZERO AIR LEAKAGE

PRE-INSULATED R-6 INSTALLED VALUE

UP TO 75% LIGHTER THAN DOUBLE WALL

10 YEAR LIMITED WARRANTY