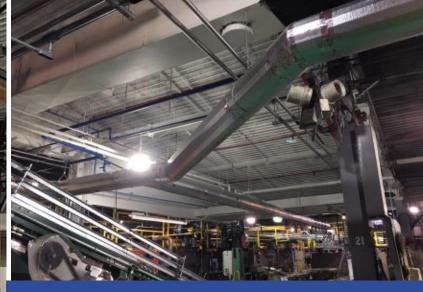

## thermaduct

OUTDOOR RECTANGULAR

Thermaduct is our rectangular outdoor ducting solution that offers high R-values and low air leakage. It provides the duct, the insulation and cladding all in one high performance product. Thermaduct is available in insulated values between R-8 and R-24 and offers extremely low air leakage. All these benefits are protected by a strong, UV stable 1000 micron vinyl cladding.