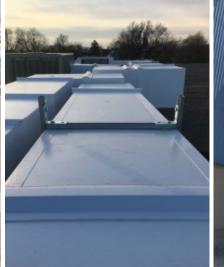

## thermaduct

OUTDOOR RECTANGULAR

Thermaduct is our rectangular outdoor ducting solution that offers high R-values and low air leakage. It provides the duct, the insulation and cladding all in one high performance product. Thermaduct is available in insulated values between R-8 and R-24 and offers extremely low air leakage. All these benefits are protected by a strong, UV stable 1000 micron vinyl cladding.