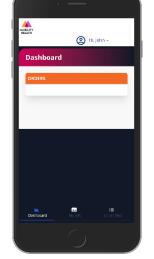

## **Dashboard Tab**

Shows any existing samples you've

previously submitted

Phone Number Upload image of ID (optional)

My Info Tab

Enter additional

personal information

on "My Info" tab: