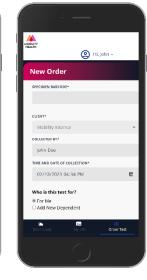

## **Order Test Tab**

Enter the letter/number combination on your collection kit's QR code label in the "Specimen Barcode" field.

Select desired test

Answer exposure / symptom questions Submit order

You must provide valid health insurance information and indicate symptoms and/or suspected exposure to be eligible for insurance coverage, otherwise you will be prompted to pay by credit card.