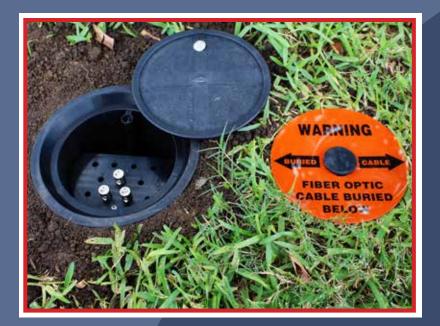

## AT GRADE TEST STATION

Installed at ground level, these test stations are designed to blend seamlessly with their surroundings while offering critical functionality for testing and data collection.

Also available: ACP's Flush Mount Marker.

- Test Station sits flush with ground level
- Fits 6" Riser Pipe
- Security Locking Screw
- 11-hole terminal board (includes 3 quick release terminals)