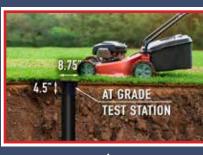

## AT GRADE TEST STATION

Installed at ground level, these test stations are designed to blend seamlessly with their surroundings while offering critical functionality for testing and data collection.

Also available: ACP's Flush Mount Marker.

- Test Station sits flush with ground level
- Fits 6" Riser Pipe
- Security Locking Screw
- 11-hole terminal board (includes 3 quick release terminals)