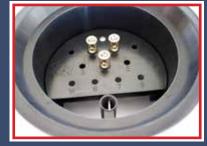

521 N. Great Southwest Parkway • Arlington, TX 76011 • Phone: 817-640-0992 • Fax 817-633-3131 www.acpinternational.com • sales@acpinternational.com

## AT GRADE TEST STATION



Installed at ground level, these test stations are designed to blend seamlessly with their surroundings while offering critical functionality for testing and data collection.

Also available: ACP's Flush Mount Marker.

- Test Station sits flush with ground level
- Fits 6" Riser Pipe
- Security Locking Screw
- 11-hole terminal board (includes 3 quick release terminals)

## Part No. Description

| AG3-OR  |
|---------|
| AG3-BLK |
| AG3-YLW |

At Grade Test Station, Orange At Grade Test Station, Black At Grade Test Station, Yellow



At Grade View



## Terminal Board







©2024 Produced by ACP/SA-SO Marketing Dept.