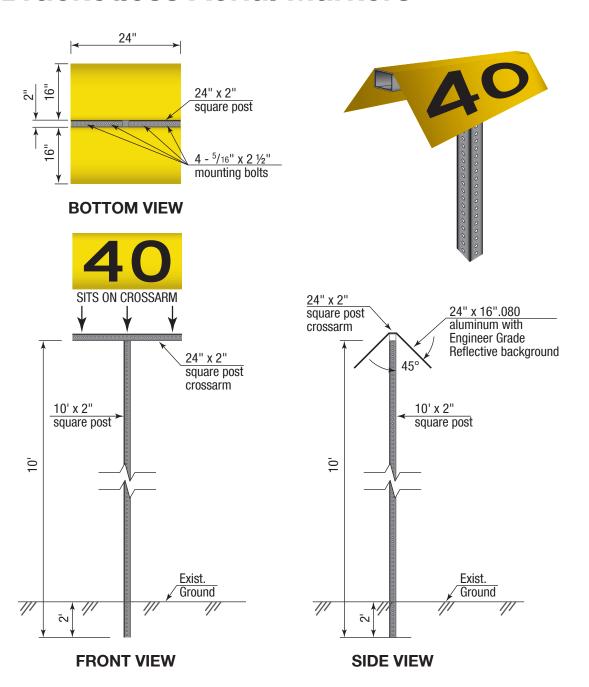

## **Bracketless Aerial Markers**

The ACP International bracketless aerial marker shall be made from a solid aluminum sheet and galvanized steel square posts.

The aluminum sheet shall be bent at 45 degree angles and printed with black text on a yellow, orange or white Engineer Grade Reflective background and shall remain bold, assuming average UV and climate exposure, for at least 10 years in an outdoor environment. The thickness of the aluminum shall be .080 and cut in dimensions of: 24" wide x 16" high x 2" deep.

The post is a 2" galvanized steel square post with .375" pre-drilled holes on 1" centers.

The aluminum sheet shall be mounted to the steel square posts with four  $^{5}/_{16}$ " x 2  $\frac{1}{2}$ " bolts. The post shall be 10' long and buried 2' underground making the overall length 8'.