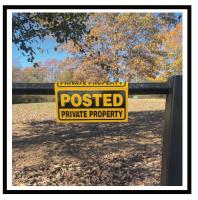

<u>Snap-Loc Hang Around Signs</u> are highly visible and clearly messaged on both sides. They are made from durable thermoformed curled UV treated vinyl to create a tight, permanent coil that can be reopened and simply snapped around wire fence strand, cable, chains, chain link top rails, gate/fence tubing, etc. <u>Snap-Loc Hang Around Signs</u> can be easily and quickly installed with no tools required.

## SECURELY & QUICKLY ATTACHES TO:

- ★ Wire fence strand
- ★ Cable & chains
- ★ Chain link fence top rails & gates
- ★ Gates/rail fences and much more!

PG '

For more information:

**S** 501-412-7886

jmac.gaunt@gmail.com

## **SNAP-LOC HANG AROUND SIGN**

**SECURELY AND QUICKLY ATTACHES TO:** 

DOUBLE-SIDED/BARB WIRE FENCE

DOUBLE-SIDED/TOP RAIL CHAIN LINK FENCE

**DOUBLE-SIDED/TUBULAR GATE** 

DOUBLE-SIDED/TUBULAR FENCE

WE OFFER STANDARD MESSAGING (AS SHOWN ABOVE) OR CUSTOM LABELING WITH UV RATED ENAMEL INK.