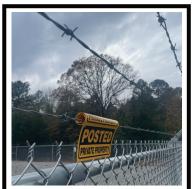

<u>Snap-Loc Hang Around Signs</u> are highly visible and clearly messaged on both sides. They are made from durable thermoformed curled UV treated vinyl to create a tight, permanent coil that can be reopened and simply snapped around wire fence strand, cable, chains, chain link top rails, gate/fence tubing, etc. <u>Snap-Loc Hang Around Signs</u> can be easily and quickly installed with no tools required.

## SECURELY & QUICKLY ATTACHES TO:

- ★ Wire fence strand
- ★ Cable & chains
- ★ Chain link fence top rails & gates
- ★ Gates/rail fences and much more!

PG '

For more information:

**S** 501-412-7886

jmac.gaunt@gmail.com

## **SNAP-LOC HANG AROUND SIGN**

**SECURELY AND QUICKLY ATTACHES TO:** 

DOUBLE-SIDED/BARB WIRE FENCE

DOUBLE-SIDED/TOP RAIL CHAIN LINK FENCE

**DOUBLE-SIDED/TUBULAR GATE** 

DOUBLE-SIDED/TUBULAR FENCE

WE OFFER STANDARD MESSAGING (AS SHOWN ABOVE) OR CUSTOM LABELING WITH UV RATED ENAMEL INK.