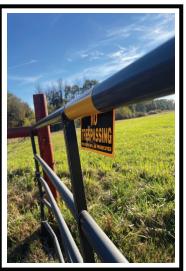

<u>Snap-Loc Hang Around Signs</u> are highly visible and clearly messaged on both sides. They are made from durable thermoformed curled UV treated vinyl to create a tight, permanent coil that can be reopened and simply snapped around wire fence strand, cable, chains, chain link top rails, gate/fence tubing, etc. <u>Snap-Loc Hang Around Signs</u> can be easily and quickly installed with no tools required.

## SECURELY & QUICKLY ATTACHES TO:

- ★ Wire fence strand
- ★ Cable & chains
- ★ Chain link fence top rails & gates
- ★ Gates/rail fences and much more!

PG '

For more information:

**S** 501-412-7886

jmac.gaunt@gmail.com

## **SNAP-LOC HANG AROUND SIGN**

**SECURELY AND QUICKLY ATTACHES TO:** 

DOUBLE-SIDED/BARB WIRE FENCE

DOUBLE-SIDED/TOP RAIL CHAIN LINK FENCE

**DOUBLE-SIDED/TUBULAR GATE** 

DOUBLE-SIDED/TUBULAR FENCE

WE OFFER STANDARD MESSAGING (AS SHOWN ABOVE) OR CUSTOM LABELING WITH UV RATED ENAMEL INK.