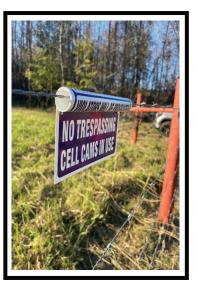

<u>Snap-Loc Hang Around Signs</u> are highly visible and clearly messaged on both sides. They are made from durable thermoformed curled UV treated vinyl to create a tight, permanent coil that can be reopened and simply snapped around wire fence strand, cable, chains, chain link top rails, gate/fence tubing, etc. <u>Snap-Loc Hang Around Signs</u> can be easily and quickly installed with no tools required.

## SECURELY & QUICKLY ATTACHES TO:

- ★ Wire fence strand
- ★ Cable & chains
- ★ Chain link fence top rails & gates
- ★ Gates/rail fences and much more!

PG '

For more information:

**S** 501-412-7886

jmac.gaunt@gmail.com

## **SNAP-LOC HANG AROUND SIGN**

**SECURELY AND QUICKLY ATTACHES TO:** 

DOUBLE-SIDED/BARB WIRE FENCE

DOUBLE-SIDED/TOP RAIL CHAIN LINK FENCE

**DOUBLE-SIDED/TUBULAR GATE** 

DOUBLE-SIDED/TUBULAR FENCE

WE OFFER STANDARD MESSAGING (AS SHOWN ABOVE) OR CUSTOM LABELING WITH UV RATED ENAMEL INK.