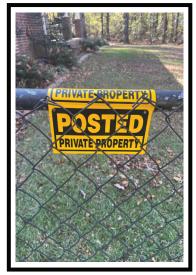

<u>Snap-Loc Hang Around Signs</u> are highly visible and clearly messaged on both sides. They are made from durable thermoformed curled UV treated vinyl to create a tight, permanent coil that can be reopened and simply snapped around wire fence strand, cable, chains, chain link top rails, gate/fence tubing, etc. <u>Snap-Loc Hang Around Signs</u> can be easily and quickly installed with no tools required.

## SECURELY & QUICKLY ATTACHES TO:

- ★ Wire fence strand
- ★ Cable & chains
- ★ Chain link fence top rails & gates
- ★ Gates/rail fences and much more!

PG '

For more information:

**S** 501-412-7886

jmac.gaunt@gmail.com

## **SNAP-LOC HANG AROUND SIGN**

**SECURELY AND QUICKLY ATTACHES TO:** 

DOUBLE-SIDED/BARB WIRE FENCE

DOUBLE-SIDED/TOP RAIL CHAIN LINK FENCE

**DOUBLE-SIDED/TUBULAR GATE** 

DOUBLE-SIDED/TUBULAR FENCE

WE OFFER STANDARD MESSAGING (AS SHOWN ABOVE) OR CUSTOM LABELING WITH UV RATED ENAMEL INK.