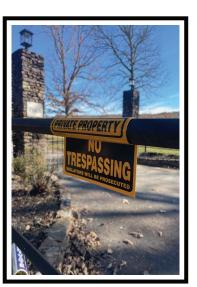

<u>Snap-Loc Hang Around Signs</u> are highly visible and clearly messaged on both sides. They are made from durable thermoformed curled UV treated vinyl to create a tight, permanent coil that can be reopened and simply snapped around wire fence strand, cable, chains, chain link top rails, gate/fence tubing, etc. <u>Snap-Loc Hang Around Signs</u> can be easily and quickly installed with no tools required.

## SECURELY & QUICKLY ATTACHES TO:

- ★ Wire fence strand
- ★ Cable & chains
- ★ Chain link fence top rails & gates
- ★ Gates/rail fences and much more!

PG '

For more information:

**S** 501-412-7886

jmac.gaunt@gmail.com

## **SNAP-LOC HANG AROUND SIGN**

**SECURELY AND QUICKLY ATTACHES TO:** 

DOUBLE-SIDED/BARB WIRE FENCE

DOUBLE-SIDED/TOP RAIL CHAIN LINK FENCE

**DOUBLE-SIDED/TUBULAR GATE** 

DOUBLE-SIDED/TUBULAR FENCE

WE OFFER STANDARD MESSAGING (AS SHOWN ABOVE) OR CUSTOM LABELING WITH UV RATED ENAMEL INK.