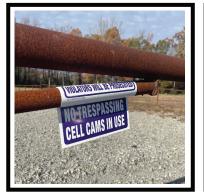

<u>Snap-Loc Hang Around Signs</u> are highly visible and clearly messaged on both sides. They are made from durable thermoformed curled UV treated vinyl to create a tight, permanent coil that can be reopened and simply snapped around wire fence strand, cable, chains, chain link top rails, gate/fence tubing, etc. <u>Snap-Loc Hang Around Signs</u> can be easily and quickly installed with no tools required.

## SECURELY & QUICKLY ATTACHES TO:

- ★ Wire fence strand
- ★ Cable & chains
- ★ Chain link fence top rails & gates
- ★ Gates/rail fences and much more!

PG '

For more information:

**S** 501-412-7886

jmac.gaunt@gmail.com

## **SNAP-LOC HANG AROUND SIGN**

**SECURELY AND QUICKLY ATTACHES TO:** 

DOUBLE-SIDED/BARB WIRE FENCE

DOUBLE-SIDED/TOP RAIL CHAIN LINK FENCE

**DOUBLE-SIDED/TUBULAR GATE** 

DOUBLE-SIDED/TUBULAR FENCE

WE OFFER STANDARD MESSAGING (AS SHOWN ABOVE) OR CUSTOM LABELING WITH UV RATED ENAMEL INK.