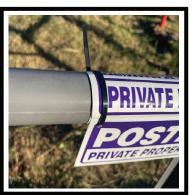

<u>Snap-Loc Hang Around Signs</u> are highly visible and clearly messaged on both sides. They are made from durable thermoformed curled UV treated vinyl to create a tight, permanent coil that can be reopened and simply snapped around wire fence strand, cable, chains, chain link top rails, gate/fence tubing, etc. <u>Snap-Loc Hang Around Signs</u> can be easily and quickly installed with no tools required.

## SECURELY & QUICKLY ATTACHES TO:

- ★ Wire fence strand
- ★ Cable & chains
- ★ Chain link fence top rails & gates
- ★ Gates/rail fences and much more!

PG '

For more information:

**S** 501-412-7886

jmac.gaunt@gmail.com

## **SNAP-LOC HANG AROUND SIGN**

**SECURELY AND QUICKLY ATTACHES TO:** 

DOUBLE-SIDED/BARB WIRE FENCE

DOUBLE-SIDED/TOP RAIL CHAIN LINK FENCE

**DOUBLE-SIDED/TUBULAR GATE** 

DOUBLE-SIDED/TUBULAR FENCE

WE OFFER STANDARD MESSAGING (AS SHOWN ABOVE) OR CUSTOM LABELING WITH UV RATED ENAMEL INK.