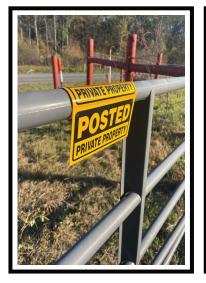

<u>Snap-Loc Hang Around Signs</u> are highly visible and clearly messaged on both sides. They are made from durable thermoformed curled UV treated vinyl to create a tight, permanent coil that can be reopened and simply snapped around wire fence strand, cable, chains, chain link top rails, gate/fence tubing, etc. <u>Snap-Loc Hang Around Signs</u> can be easily and quickly installed with no tools required.

## SECURELY & QUICKLY ATTACHES TO:

- ★ Wire fence strand
- ★ Cable & chains
- ★ Chain link fence top rails & gates
- ★ Gates/rail fences and much more!

PG '

For more information:

**S** 501-412-7886

jmac.gaunt@gmail.com

## **SNAP-LOC HANG AROUND SIGN**

**SECURELY AND QUICKLY ATTACHES TO:** 

DOUBLE-SIDED/BARB WIRE FENCE

DOUBLE-SIDED/TOP RAIL CHAIN LINK FENCE

**DOUBLE-SIDED/TUBULAR GATE** 

DOUBLE-SIDED/TUBULAR FENCE

WE OFFER STANDARD MESSAGING (AS SHOWN ABOVE) OR CUSTOM LABELING WITH UV RATED ENAMEL INK.