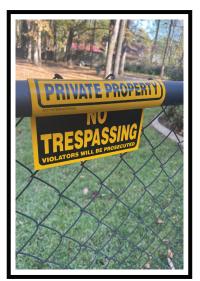

<u>Snap-Loc Hang Around Signs</u> are highly visible and clearly messaged on both sides. They are made from durable thermoformed curled UV treated vinyl to create a tight, permanent coil that can be reopened and simply snapped around wire fence strand, cable, chains, chain link top rails, gate/fence tubing, etc. <u>Snap-Loc Hang Around Signs</u> can be easily and quickly installed with no tools required.

## SECURELY & QUICKLY ATTACHES TO:

- ★ Wire fence strand
- ★ Cable & chains
- ★ Chain link fence top rails & gates
- ★ Gates/rail fences and much more!

PG '

For more information:

**S** 501-412-7886

jmac.gaunt@gmail.com

## **SNAP-LOC HANG AROUND SIGN**

**SECURELY AND QUICKLY ATTACHES TO:** 

DOUBLE-SIDED/BARB WIRE FENCE

DOUBLE-SIDED/TOP RAIL CHAIN LINK FENCE

**DOUBLE-SIDED/TUBULAR GATE** 

DOUBLE-SIDED/TUBULAR FENCE

WE OFFER STANDARD MESSAGING (AS SHOWN ABOVE) OR CUSTOM LABELING WITH UV RATED ENAMEL INK.