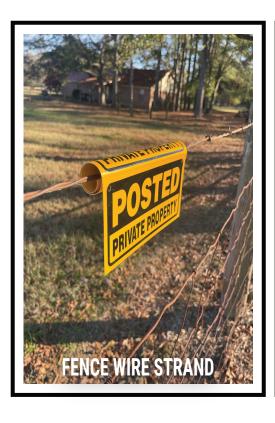

## SECURELY & QUICKLY ATTACHES TO:

- ★ Wire fence strand
- ★ Cable & chains
- ★ Chain link fence top rails & gates
- ★ Gates/rail fences and much more!

PG '

For more information:

**S** 501-412-7886

jmac.gaunt@gmail.com

## **SNAP-LOC HANG AROUND SIGN**

**SECURELY AND QUICKLY ATTACHES TO:** 

DOUBLE-SIDED/BARB WIRE FENCE

DOUBLE-SIDED/TOP RAIL CHAIN LINK FENCE

**DOUBLE-SIDED/TUBULAR GATE** 

DOUBLE-SIDED/TUBULAR FENCE

WE OFFER STANDARD MESSAGING (AS SHOWN ABOVE) OR CUSTOM LABELING WITH UV RATED ENAMEL INK.