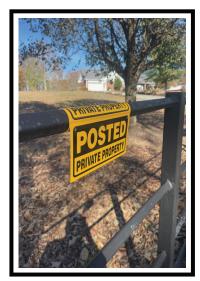

<u>Snap-Loc Hang Around Signs</u> are highly visible and clearly messaged on both sides. They are made from durable thermoformed curled UV treated vinyl to create a tight, permanent coil that can be reopened and simply snapped around wire fence strand, cable, chains, chain link top rails, gate/fence tubing, etc. <u>Snap-Loc Hang Around Signs</u> can be easily and quickly installed with no tools required.

## SECURELY & QUICKLY ATTACHES TO:

- ★ Wire fence strand
- ★ Cable & chains
- ★ Chain link fence top rails & gates
- ★ Gates/rail fences and much more!

PG '

For more information:

**S** 501-412-7886

jmac.gaunt@gmail.com

## **SNAP-LOC HANG AROUND SIGN**

**SECURELY AND QUICKLY ATTACHES TO:** 

DOUBLE-SIDED/BARB WIRE FENCE

DOUBLE-SIDED/TOP RAIL CHAIN LINK FENCE

**DOUBLE-SIDED/TUBULAR GATE** 

DOUBLE-SIDED/TUBULAR FENCE

WE OFFER STANDARD MESSAGING (AS SHOWN ABOVE) OR CUSTOM LABELING WITH UV RATED ENAMEL INK.