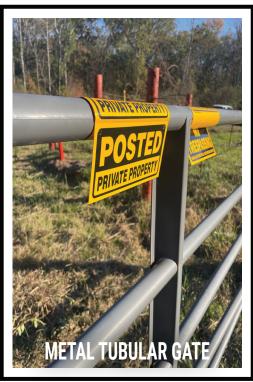

## SECURELY & QUICKLY ATTACHES TO:

- ★ Wire fence strand
- ★ Cable & chains
- ★ Chain link fence top rails & gates
- ★ Gates/rail fences and much more!

PG '

For more information:

**S** 501-412-7886

jmac.gaunt@gmail.com

## **SNAP-LOC HANG AROUND SIGN**

**SECURELY AND QUICKLY ATTACHES TO:** 

DOUBLE-SIDED/BARB WIRE FENCE

DOUBLE-SIDED/TOP RAIL CHAIN LINK FENCE

**DOUBLE-SIDED/TUBULAR GATE** 

DOUBLE-SIDED/TUBULAR FENCE

WE OFFER STANDARD MESSAGING (AS SHOWN ABOVE) OR CUSTOM LABELING WITH UV RATED ENAMEL INK.