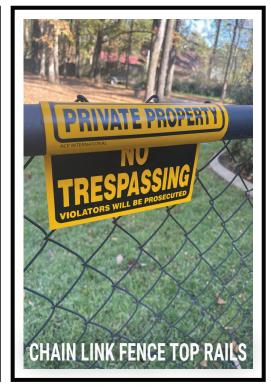

## SECURELY & QUICKLY ATTACHES TO:

- ★ Wire fence strand
- ★ Cable & chains
- ★ Chain link fence top rails & gates
- ★ Gates/rail fences and much more!

PG '

For more information:

**S** 501-412-7886

jmac.gaunt@gmail.com

## **SNAP-LOC HANG AROUND SIGN**

**SECURELY AND QUICKLY ATTACHES TO:** 

DOUBLE-SIDED/BARB WIRE FENCE

DOUBLE-SIDED/TOP RAIL CHAIN LINK FENCE

**DOUBLE-SIDED/TUBULAR GATE** 

DOUBLE-SIDED/TUBULAR FENCE

WE OFFER STANDARD MESSAGING (AS SHOWN ABOVE) OR CUSTOM LABELING WITH UV RATED ENAMEL INK.