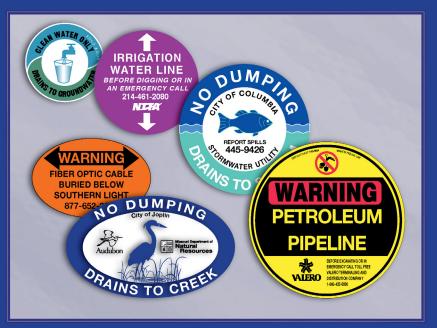

## $\begin{array}{c} \textbf{Crystal} \quad \textbf{Cap}^{\text{TM}} \\ \textbf{Urethane} \quad \textbf{Domed} \quad \textbf{Markers} \end{array}$

Choose ACP's Crystal Cap Urethane Domed Markers to mark utility lines and potentially dangerous areas. ACP's Crystal Cap Storm Drain Markers are an excellent way to educate the public on how to keep water sources clean and promote community beautification. Don't fuss with time-consuming spray paint and stencils. Order ACP Crystal Cap Markers to identify your network and protect your community today!

## ACP's Crystal Cap Markers are:

- scuff-resistant
- tough and durable
- withstand years of weather and traffic
- custom printing available
- and come with a 10-year warranty

Ask us about our peel-and-stick adhesive discs for easy application. Contact us today for pricing and availability!