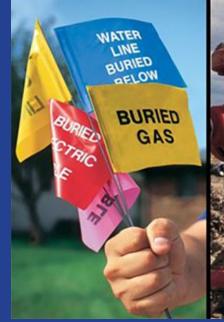

## **ACP's Marking Flags:**

- feature a 4" x 5" flag made from 4 mil polyethylene
- come in a myriad of colors: yellow, orange, red, white, blue, and green
- available plain or with your custom logo and information!

American Public Works Association (APWA) Guidelines for Uniform Temporary Markings of Underground Facilities

RED Electrical Power Lines Cables

BLUE Water Lines Potable Water ORANGE Telephone Communications Alarms WHITE General Const. Proposed Excavation

GREEN Sewer Lines Drain Lines YELLOW Gas Oil Petroleum PURPLE Reclaimed Water Irrigation & Slurry Lines