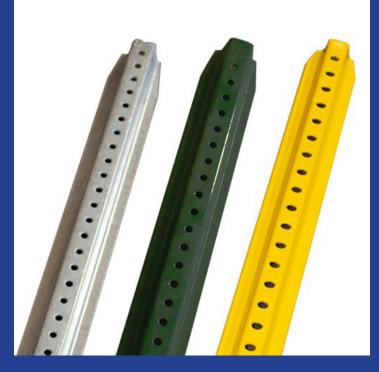

## **Protect your sign investment with U-Channel Posts from ACP International!**

Now is the time to update your old signs. Why not reinforce your sign investment with durable and versatile U-Channel Signposts? ACP's U-Channel Signposts come with pre-punched 3/8" mounting holes on 1" centers.

ACP U-Channel Signposts are available today!

- Posts come galvanized or coated
- Choose from multiple lengths and colors
- Installation is quick and easy!

If you require unmatched strength and versatility, call ACP for an estimate on our U-Channel Posts!

## U-Channel Posts available in multiple lengths & colors

CAPITAL