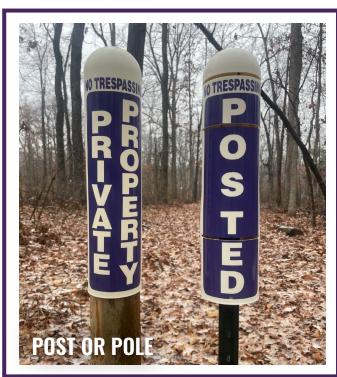

## SECURELY AND QUICKLY ATTACHES TO:

- **★** Posts or poles
- Barbless or barbed wire fences
- **★** Most horizontal strand or woven wire
- Double-sided for dual or multiple messaging
- Customized messaging/labeling available