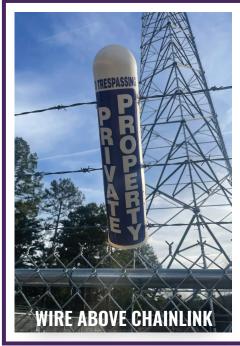

## SECURELY AND QUICKLY ATTACHES TO:

- **★** Posts or poles
- Barbless or barbed wire fences
- **★** Most horizontal strand or woven wire
- Double-sided for dual or multiple messaging
- Customized messaging/labeling available