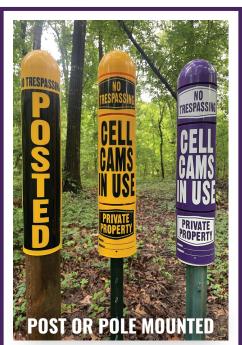

## SECURELY AND QUICKLY ATTACHES TO:

- **★** Posts or poles
- Barbless or barbed wire fences
- **★** Most horizontal strand or woven wire
- Double-sided for dual or multiple messaging
- Customized messaging/labeling available