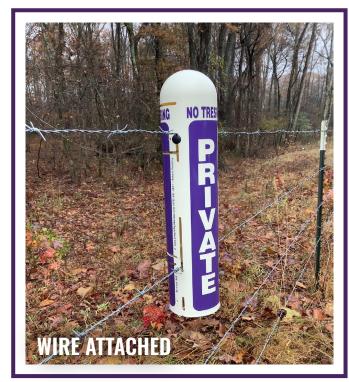

MESSAGE YOUR PROPERTY WITH 360° VISIBILITY!

**SECURELY AND QUICKLY ATTACHES TO:** 

- 360 degrees visibility from any angle of view
- · Weather, wind, UV, and theft resistant
- Light weight and durable high-density UV treated polyethylene
- UV resistant enamel inks. Will not peel or disbond for the life of the dome marker
- 10 year outdoor life guarantee!
- Simple, fast, secure installation

## SECURELY AND QUICKLY ATTACHES TO:

- **★** Posts or poles
- Barbless or barbed wire fences
- **★** Most horizontal strand or woven wire
- Double-sided for dual or multiple messaging
- Customized messaging/labeling available