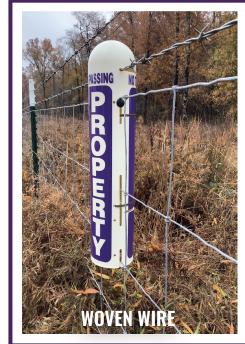

## SECURELY AND QUICKLY ATTACHES TO:

- **★** Posts or poles
- Barbless or barbed wire fences
- **★** Most horizontal strand or woven wire
- Double-sided for dual or multiple messaging
- Customized messaging/labeling available