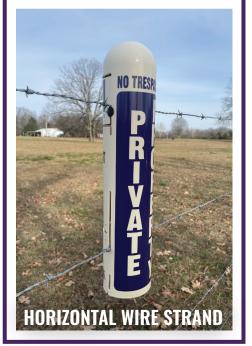

## SECURELY AND QUICKLY ATTACHES TO:

- **★** Posts or poles
- Barbless or barbed wire fences
- **★** Most horizontal strand or woven wire
- Double-sided for dual or multiple messaging
- Customized messaging/labeling available