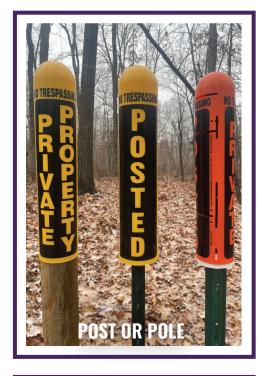

## SECURELY AND QUICKLY ATTACHES TO:

- **★** Posts or poles
- Barbless or barbed wire fences
- **★** Most horizontal strand or woven wire
- Double-sided for dual or multiple messaging
- Customized messaging/labeling available