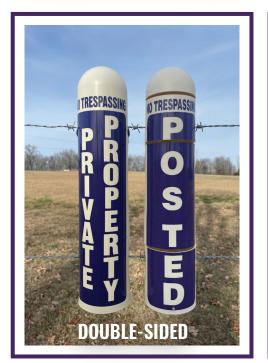

## SECURELY AND QUICKLY ATTACHES TO:

- **★** Posts or poles
- Barbless or barbed wire fences
- **★** Most horizontal strand or woven wire
- Double-sided for dual or multiple messaging
- Customized messaging/labeling available