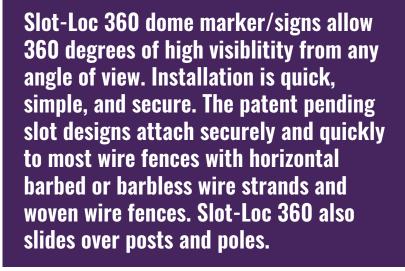

MESSAGE YOUR PROPERTY WITH 360° VISIBILITY!

**SECURELY AND QUICKLY ATTACHES TO:** 

- 360 degrees visibility from any angle of view
- · Weather, wind, UV, and theft resistant
- Light weight and durable high-density UV treated polyethylene
- UV resistant enamel inks. Will not peel or disbond for the life of the dome marker
- 10 year outdoor life guarantee!
- Simple, fast, secure installation

## SECURELY AND QUICKLY ATTACHES TO:

- **★** Posts or poles
- Barbless or barbed wire fences
- **★** Most horizontal strand or woven wire
- Double-sided for dual or multiple messaging
- Customized messaging/labeling available