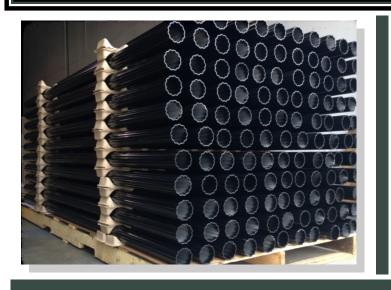

#### **CUSTOM FLUTED AND SMOOTH SIGN POLES**

Capital StreetScapes manufactures and sells custom fluted and smooth sign posts for ornamental wayfinding and street signs. All of our sign poles are beautifully designs, guaranteed to be long lasting, and meant to be used with our custom decorative bases, finials, frames, and hardware. We stock our standard semi-gloss black, but also run a hunter green and bronze. If you are interested in a custom color, please contact us.

#### 

Lengths available for 3" and 4" Fluted and Smooth Poles:

#### 8 feet, 10 feet, 12 feet, and 14 feet with a .125" wall

Minimum quantities may apply to some smooth pole lengths