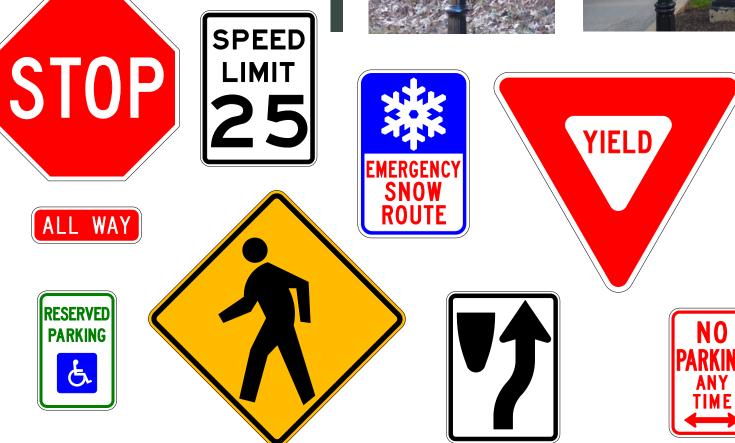

# Traffic Signs

The design team at Capital StreetScapes will create custom decorative street signs using state-of-the-art materials to ensure an ascetically pleasing and long-lasting product your community will be proud of for years to come. All Capital StreetScapes street sign posts, bases, and hardware are made from cast -aluminum and guaranteed to be both long lasting and aesthetically pleasing. Our selection of street signs and street sign components are designed to enhance your neighborhood or municipality with highquality parts and accessories.