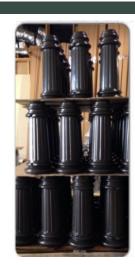

#### **CUSTOM FLUTED AND SMOOTH SIGN POLES**

Capital StreetScapes manufactures and sells custom fluted and smooth sign posts for ornamental wayfinding and street signs. All of our sign poles are beautifully designs, guaranteed to be long lasting, and meant to be used with our custom decorative bases, finials, frames, and hardware. We stock our standard semi-gloss black, but also run a hunter green and bronze. If you are interested in a custom color, please contact us.

#### 

Lengths available for 3" and 4" Fluted and Smooth Poles:

#### 8 feet, 10 feet, 12 feet, and 14 feet with a .125" wall

Minimum quantities may apply to some smooth pole lengths