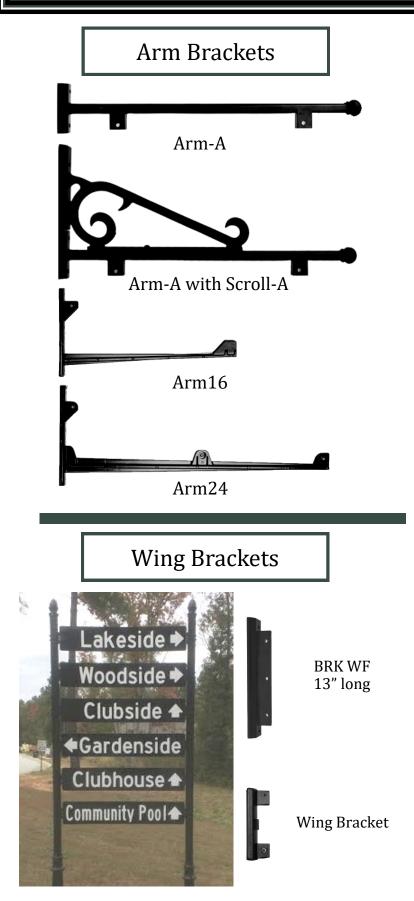

# Street Sign Hardware

#### Top Mounted Brackets

CROSS5

CROSS12

The STCAP holds the bottom sign to the pole. The CROSS sits in between the two signs.