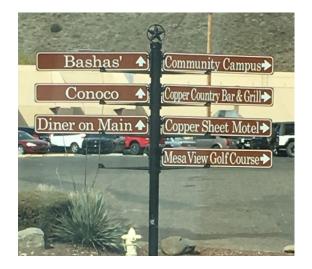

nd street signs. All of our sign poles are beautifully designs, guaranteed to be long lasting, and meant to be used with our custom decorative bases, finials, frames, and hardware. We stock our standard semi-gloss black, but also run a hunter green and bronze. If you are interested in a custom color, please contact us.

#### 

Lengths available for 3" and 4" Fluted and Smooth Poles:

#### 8 feet, 10 feet, 12 feet, and 14 feet with a .125" wall

Minimum quantities may apply to some smooth pole lengths





### See our website for more ideas and examples.



### See our website for more ideas and examples.



#### See our website for more ideas and examples.



### See our website for more ideas and examples.

#### WAYFINDING EXAMPLES



### See our website for more ideas and examples.







### Street Signs

At Capital StreetScapes we manufacture almost any custom street sign or traffic sign in high intensity, engineer grade, or diamond grade reflective sheeting. The styles and types of decorative street signs we manufacture are too numerous to show here.

Use the signs with one of our cast aluminum decorative sign frames or mount the sign in a stand alone fashion. It's up to you to create the best decorative street sign style for your unique situation. All of our parts are meant to compliment each other and designed to create a custom look that is both beautiful and long lasting.





DS9x30 Doubled Sided — 9" x 30" Sign



DS9x36 Doubled Sided — 9" x 36" Sign



SS9x36 Single Sided — 9" x 36" Sign (2) Used with ST9x36 or ST9x36-S Frame

ActionDescriptionDescriptionDescrip