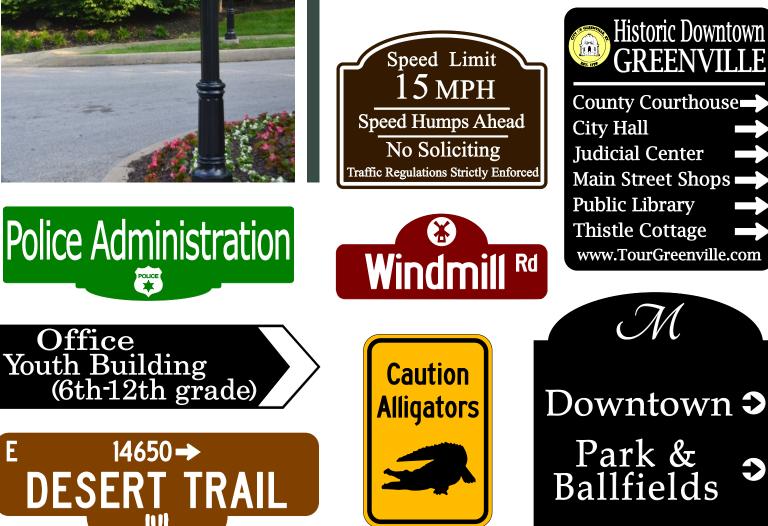

lasting and aesthetically pleasing. Our selection of street signs and street sign components are designed to enhance your neighborhood or municipality with highquality parts and accessories.





# **Traffic Sign Frames**



### 14

# **Traffic Sign Frames**



## **Custom Signs**



Capital StreetScapes provides custom wayfinding street sign components for residential and commercial properties that are able to accommodate and style or design. Our wayfinding street signs provide increased visibility and safety for drivers and pedestrians alike by using reflective materials and long-lasting, quality parts. Capital StreetScapes cast aluminum street sign components can be used to create hundreds of different designs of decorative wayfinding signage. The only limitation is your imagination.





You can use 4" bases on a 3" pole using our adapter.