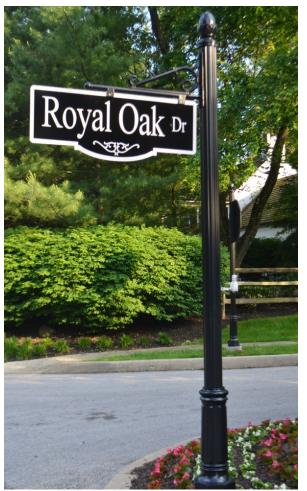

## **Custom Signs**

Capital StreetScapes provides custom wayfinding street sign components for residential and commercial properties that are able to accommodate and style or design. Our wayfinding street signs provide increased visibility and safety for drivers and pedestrians alike by using reflective materials and long-lasting, quality parts. Capital StreetScapes cast aluminum street sign components can be used to create hundreds of different designs of decorative wayfinding signage. The only limitation is your imagination.