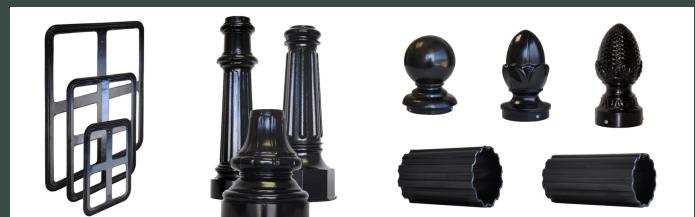

#### **CUSTOM FLUTED AND SMOOTH SIGN POLES**

Capital StreetScapes manufactures and sells custom fluted and smooth sign posts for ornamental wayfinding and street signs. All of our sign poles are beautifully designs, guaranteed to be long lasting, and meant to be used with our custom decorative bases, finials, frames, and hardware. We stock our standard semi-gloss black, but also run a hunter green and bronze. If you are interested in a custom color, please contact us.

DS9x30 Doubled Sided — 9" x 30" Sign

DS9x36 Doubled Sided — 9" x 36" Sign

SS9x36 Single Sided — 9" x 36" Sign (2) Used with ST9x36 or ST9x36-S Frame

ActionDescriptionDescriptionDescriptionDescriptionDescriptionDescriptionDescriptionDescriptionDescriptionDescriptionDescriptionDescriptionDescriptionDescriptionDescriptionDescriptionDescriptionDescriptionDescriptionDescriptionDescriptionDescriptionDescriptionDescriptionDescriptionDescriptionDescriptionDescriptionDescriptionDescriptionDescriptionDescriptionDescriptionDescriptionDescriptionDescriptionDescriptionDescriptionDescriptionDescriptionDescriptionDescriptionDescriptionDescriptionDescriptionDescriptionDescriptionDescriptionDescriptionDescriptionDescriptionDescriptionDescriptionDescriptionDescriptionDescriptionDescriptionDescriptionDescriptionDescriptionDescriptionDescriptionDescriptionDescriptionDescriptionDescriptionDescriptionDescriptionDescriptionDescriptionDescriptionDescriptionDescriptionDescriptionDescriptionDescriptionDescriptionDescriptionDescriptionDescriptionDescriptionDescriptionDescri

SS6x36 Single Sided — 6" x 36" Sign (2) Used with ST6x36 or ST6x36-S Frame

#### Street Sign Frames 9" Street sign frames 6" Street sign frames FR9x36 FR6x36 Uses (1) DS9x36 Uses (1) DS6x36 ST9x36 ST6x36 Uses (2) SS9x36 Uses (2) SS6x36 Q ST9x36-S ST6x36-S Uses (2) SS9x36 Uses (2) SS6x36 9" Logo frames 6" Logo frames 3 FR9x9 LG9x9 LG6x6 FR6x6 Uses (1) DS9x9 Uses (2) LS9x9 Uses (1) DS6x6 Uses (2) LS6x6