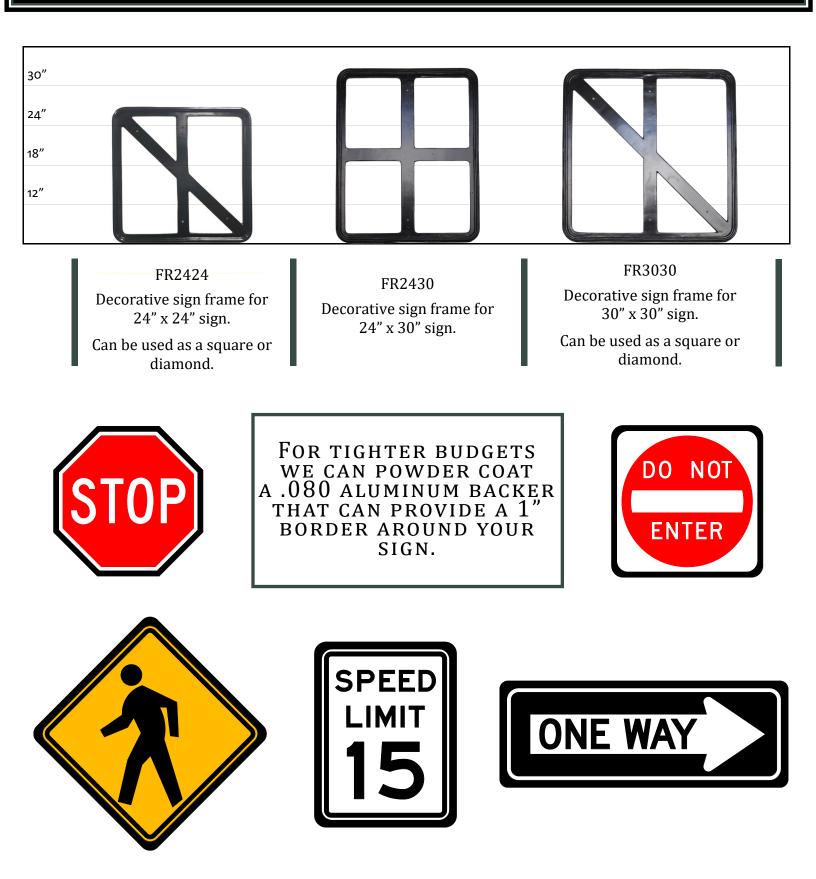

x6

# Street Sign Hardware



#### Top Mounted Brackets







CROSS5





CROSS12

The STCAP holds the bottom sign to the pole. The CROSS sits in between the two signs.



# Traffic Signs

The design team at Capital StreetScapes will create custom decorative street signs using state-of-the-art materials to ensure an ascetically pleasing and long-lasting product your community will be proud of for years to come. All Capital StreetScapes street sign posts, bases, and hardware are made from cast -aluminum and guaranteed to be both long lasting and aesthetically pleasing. Our selection of street signs and street sign components are designed to enhance your neighborhood or municipality with highquality parts and accessories.





# **Traffic Sign Frames**



### 14

# **Traffic Sign Frames**



## **Custom Signs**



Capital StreetScapes provides custom wayfinding street sign components for residential and commercial properties that are able to accommodate and style or design. Our wayfinding street signs provide increased visibility and safety for drivers and pedestrians alike by using reflective materials and long-lasting, quality parts. Capital StreetScapes cast aluminum street sign components can be used to create hundreds of different designs of decorative wayfinding signage. The only limitation is your imagination.





You can use 4" bases on a 3" pole using our adapter.