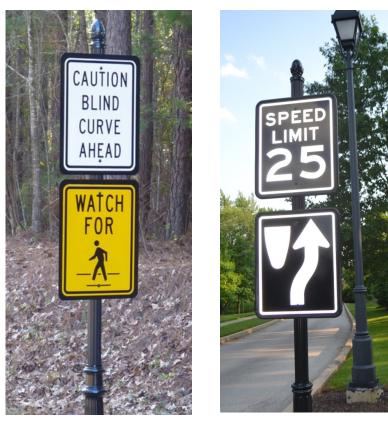

# Traffic Signs

The design team at Capital StreetScapes will create custom decorative street signs using state-of-the-art materials to ensure an ascetically pleasing and long-lasting product your community will be proud of for years to come. All Capital StreetScapes street sign posts, bases, and hardware are made from cast -aluminum and guaranteed to be both long lasting and aesthetically pleasing. Our selection of street signs and street sign components are designed to enhance your neighborhood or municipality with highquality parts and accessories.