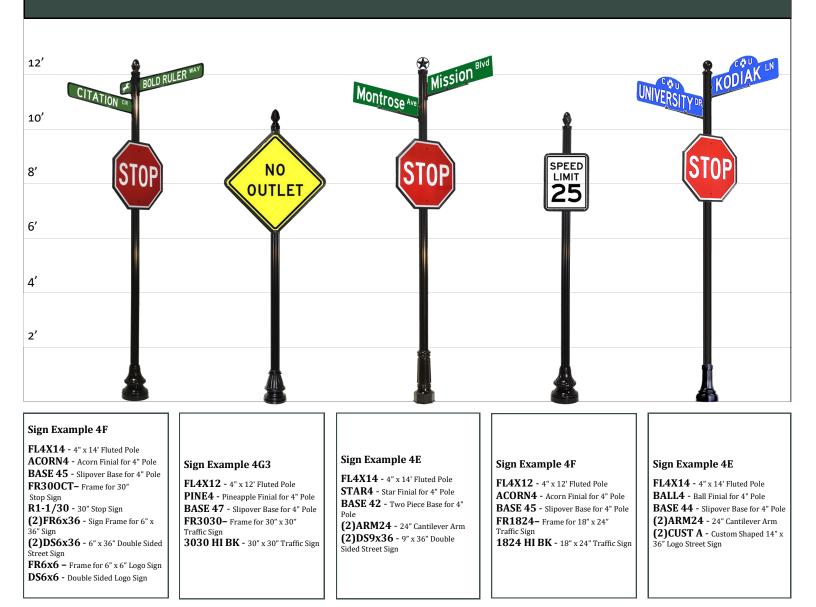

AND SMOOTH SIGN POLES**



Capital StreetScapes manufactures and sells custom fluted and smooth sign posts for ornamental wayfinding and street signs. All of our sign poles are beautifully designs, guaranteed to be long lasting, and meant to be used with our custom decorative bases, finials, frames, and hardware. We stock our standard semi-gloss black, but also run a hunter green and bronze. If you are interested in a custom color, please contact us.

#### 

Lengths available for 3" and 4" Fluted and Smooth Poles:

#### 8 feet, 10 feet, 12 feet, and 14 feet with a .125" wall

Minimum quantities may apply to some smooth pole lengths





### See our website for more ideas and examples.



### See our website for more ideas and examples.



#### See our website for more ideas and examples.



### See our website for more ideas and examples.

#### WAYFINDING EXAMPLES



### See our website for more ideas and examples.







### Street Signs

At Capital StreetScapes we manufacture almost any custom street sign or traffic sign in high intensity, engineer grade, or diamond grade reflective sheeting. The styles and types of decorative street signs we manufacture are too numerous to show here.

Use the signs with one of our cast aluminum decorative sign frames or mount the sign in a stand alone fashion. It's up to you to create the best decorative street sign style for your unique situation. All of our parts are meant to compliment each other and designed to create a custom look that is both beautiful and long lasting.





DS9x30 Doubled Sided — 9" x 30" Sign



DS9x36 Doubled Si