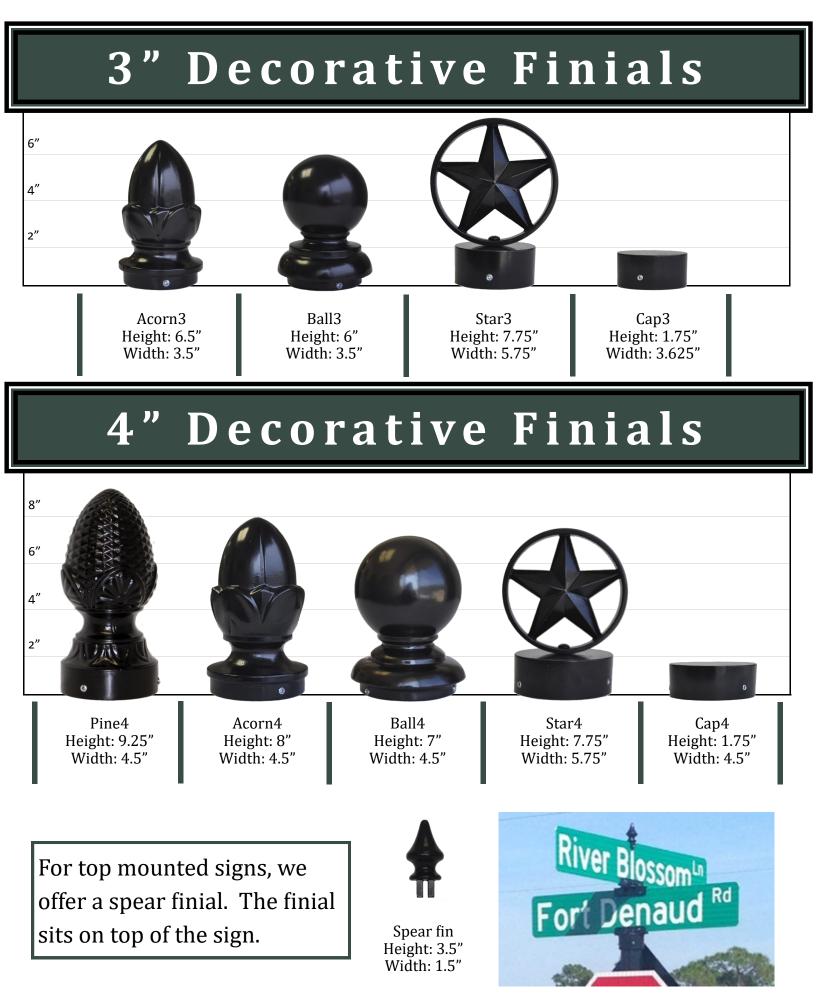

#### **CUSTOM FLUTED AND SMOOTH SIGN POLES**

Capital StreetScapes manufactures and sells custom fluted and smooth sign posts for ornamental wayfinding and street signs. All of our sign poles are beautifully designs, guaranteed to be long lasting, and meant to be used with our custom decorative bases, finials, frames, and hardware. We stock our standard semi-gloss black, but also run a hunter green and bronze. If you are interested in a custom color, please contact us.