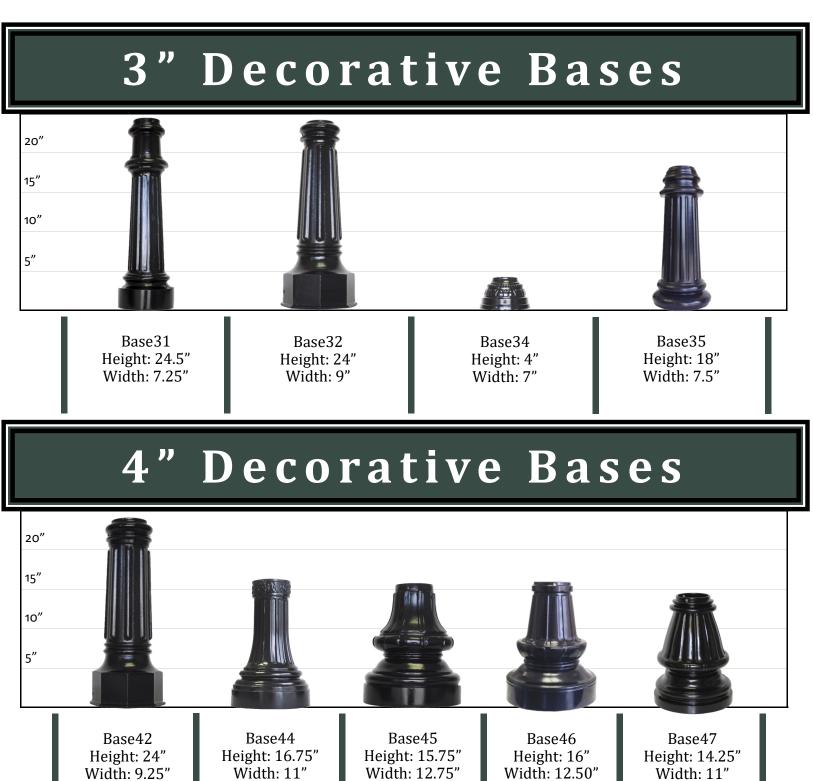

#### **CUSTOM FLUTED AND SMOOTH SIGN POLES**

Capital StreetScapes manufactures and sells custom fluted and smooth sign posts for ornamental wayfinding and street signs. All of our sign poles are beautifully designs, guaranteed to be long lasting, and meant to be used with our custom decorative bases, finials, frames, and hardware. We stock our standard semi-gloss black, but also run a hunter green and bronze. If you are interested in a custom color, please contact us.

#### 

Lengths available for 3" and 4" Fluted and Smooth Poles:

#### 8 feet, 10 feet, 12 feet, and 14 feet with a .125" wall

Minimum quantities may apply to some smooth pole lengths