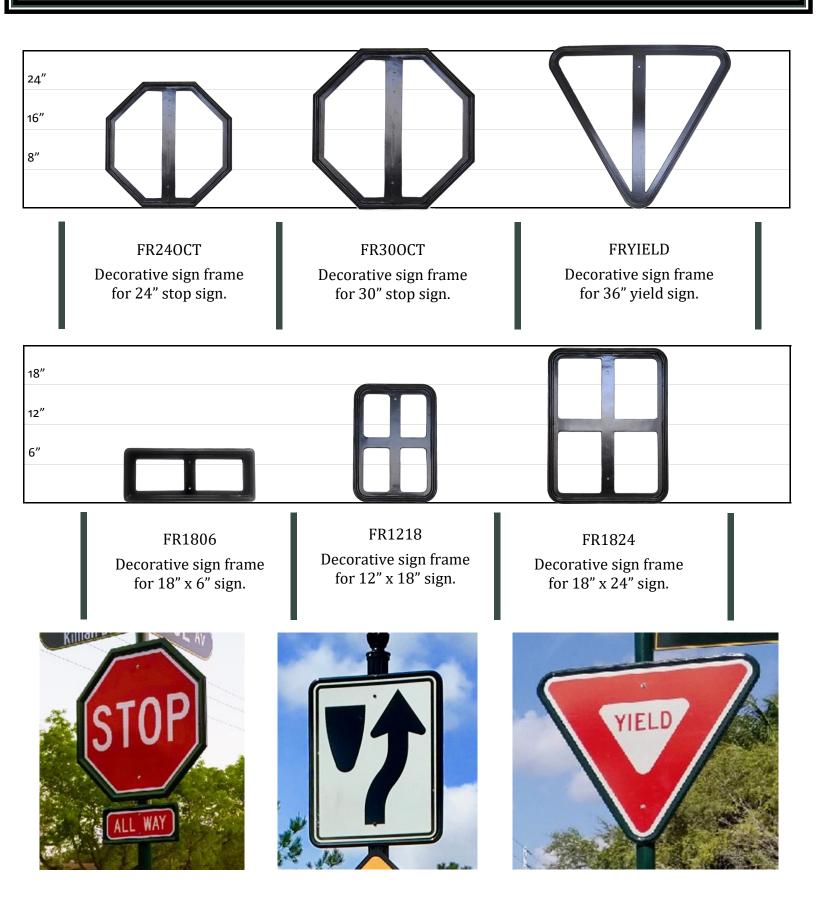

(2) LS9x9 Uses (1) DS6x6 Uses (2) LS6x6

# Street Sign Hardware



#### Top Mounted Brackets







CROSS5





CROSS12

The STCAP holds the bottom sign to the pole. The CROSS sits in between the two signs.



# Traffic Signs

The design team at Capital StreetScapes will create custom decorative street signs using state-of-the-art materials to ensure an ascetically pleasing and long-lasting product your community will be proud of for years to come. All Capital StreetScapes street sign posts, bases, and hardware are made from cast -aluminum and guaranteed to be both long lasting and aesthetically pleasing. Our selection of street signs and street sign components are designed to enhance your neighborhood or municipality with highquality parts and accessories.





# **Traffic Sign Frames**



### 14

# **Traffic Sign Frames**



## **Custom Signs**



Capital StreetScapes provides custom wayfinding street sign components for residential and commercial properties that are able to accommodate and style or design. Our wayfinding street signs provide increased visibility and safety for drivers and pedestrians alike by using reflective materials and long-lasting, quality parts. Capital StreetScapes cast aluminum street sign components can be used to create hundreds of different designs of decorative wayfinding signage. The only limitation is your imagination.





You can use 4" bases on a 3" pole using our adapter.