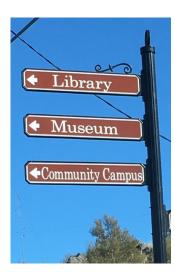

ng and street signs. All of our sign poles are beautifully designs, guaranteed to be long lasting, and meant to be used with our custom decorative bases, finials, frames, and hardware. We stock our standard semi-gloss black, but also run a hunter green and bronze. If you are interested in a custom color, please contact us.

#### 

Lengths available for 3" and 4" Fluted and Smooth Poles:

#### 8 feet, 10 feet, 12 feet, and 14 feet with a .125" wall

Minimum quantities may apply to some smooth pole lengths





### See our website for more ideas and examples.



### See our website for more ideas and examples.



#### See our website for more ideas and examples.



### See our website for more ideas and examples.

#### WAYFINDING EXAMPLES



### See our website for more ideas and examples.







### Street Signs

At Capital StreetScapes we manufacture almost any custom street sign or traffic sign in high intensity, engineer grade, or diamond grade reflective sheeting. The styles and types of decorative street signs we manufacture are too numerous to show here.

Use the signs with one of our cast aluminum decorative sign frames or mount the sign in a stand alone fashion. It's up to you to create the best decorative street sign style for your unique situation. All of our parts are meant to compliment each other and designed to create a custom look that is both beautiful and long lasting.





DS9x30 Doubled Sided — 9" x 30" Sign



DS9x36 Doubled Sided — 9" x 36" Sign



SS9x36 Single Sided — 9" x 36" Sign (2) Used with ST9x36 or ST9x36-S Frame

ActionDescriptionDescriptionDes