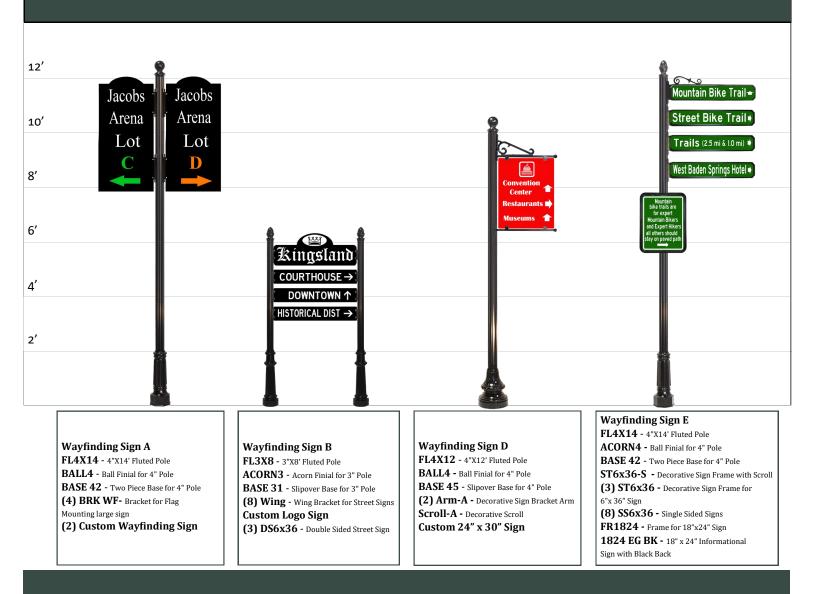

fluted and smooth sign posts for ornamental wayfinding and street signs. All of our sign poles are beautifully designs, guaranteed to be long lasting, and meant to be used with our custom decorative bases, finials, frames, and hardware. We stock our standard semi-gloss black, but also run a hunter green and bronze. If you are interested in a custom color, please contact us.

#### 

Lengths available for 3" and 4" Fluted and Smooth Poles:

#### 8 feet, 10 feet, 12 feet, and 14 feet with a .125" wall

Minimum quantities may apply to some smooth pole lengths





### See our website for more ideas and examples.



### See our website for more ideas and examples.



#### See our website for more ideas and examples.



### See our website for more ideas and examples.

#### WAYFINDING EXAMPLES



### See our website for more ideas and examples.







### Street Signs

At Capital StreetScapes we manufacture almost any custom street sign or traffic sign in high intensity, engineer grade, or diamond grade reflective sheeting. The styles and types of decorative street signs we manufacture are too numerous to show here.

Use the signs with one of our cast aluminum decorative sign frames or mount the sign in a stand alone fashion. It's up to you to create the best decorative street sign style for your unique situation. All of our parts are meant to compliment each other and designed to create a custom look that is both beautiful and long lasting.





DS9x30 Doubled Sided — 9" x 30" Sign



DS9x36 Doubled Sided — 9" x 36" Sign



SS9x36 Single Sided — 9" x 36" Sign (2) Used with ST9x3