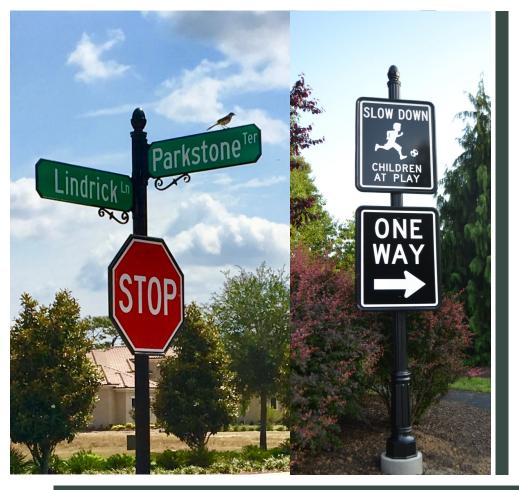

### Street Signs

At Capital StreetScapes we manufacture almost any custom street sign or traffic sign in high intensity, engineer grade, or diamond grade reflective sheeting. The styles and types of decorative street signs we manufacture are too numerous to show here.

Use the signs with one of our cast aluminum decorative sign frames or mount the sign in a stand alone fashion. It's up to you to create the best decorative street sign style for your unique situation. All of our parts are meant to compliment each other and designed to create a custom look that is both beautiful and long lasting.

# Traffic Signs

The design team at Capital StreetScapes will create custom decorative street signs using state-of-the-art materials to ensure an ascetically pleasing and long-lasting product your community will be proud of for years to come. All Capital StreetScapes street sign posts, bases, and hardware are made from cast -aluminum and guaranteed to be both long lasting and aesthetically pleasing. Our selection of street signs and street sign components are designed to enhance your neighborhood or municipality with highquality parts and accessories.