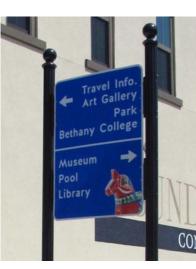

and street signs. All of our sign poles are beautifully designs, guaranteed to be long lasting, and meant to be used with our custom decorative bases, finials, frames, and hardware. We stock our standard semi-gloss black, but also run a hunter green and bronze. If you are interested in a custom color, please contact us.

#### 

Lengths available for 3" and 4" Fluted and Smooth Poles:

#### 8 feet, 10 feet, 12 feet, and 14 feet with a .125" wall

Minimum quantities may apply to some smooth pole lengths





### See our website for more ideas and examples.



### See our website for more ideas and examples.



#### See our website for more ideas and examples.



### See our website for more ideas and examples.

#### WAYFINDING EXAMPLES



### See our website for more ideas and examples.







### Street Signs

At Capital StreetScapes we manufacture almost any custom street sign or traffic sign in high intensity, engineer grade, or diamond grade reflective sheeting. The styles and types of decorative street signs we manufacture are too numerous to show here.

Use the signs with one of our cast aluminum decorative sign frames or mount the sign in a stand alone fashion. It's up to you to create the best decorative street sign style for your unique situation. All of our parts are meant to compliment each other and designed to create a custom look that is both beautiful and long lasting.





DS9x30 Doubled Sided — 9" x 30" Sign



DS9x36 Doubled Sided — 9" x 36" Sign



SS9x36 Single Sided — 9" x 36" Sign (2) Used with ST9x36 or ST9x36-S Frame

ActionDescriptionDescriptionDescr