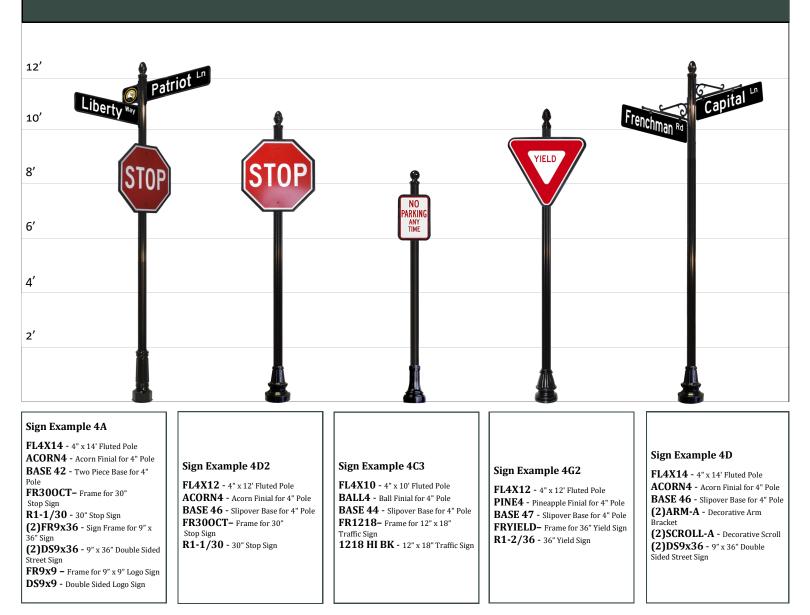

#### **CUSTOM FLUTED AND SMOOTH SIGN POLES**

Capital StreetScapes manufactures and sells custom fluted and smooth sign posts for ornamental wayfinding and street signs. All of our sign poles are beautifully designs, guaranteed to be long lasting, and meant to be used with our custom decorative bases, finials, frames, and hardware. We stock our standard semi-gloss black, but also run a hunter green and bronze. If you are interested in a custom color, please contact us.

#### 

Lengths available for 3" and 4" Fluted and Smooth Poles:

#### 8 feet, 10 feet, 12 feet, and 14 feet with a .125" wall

Minimum quantities may apply to some smooth pole lengths