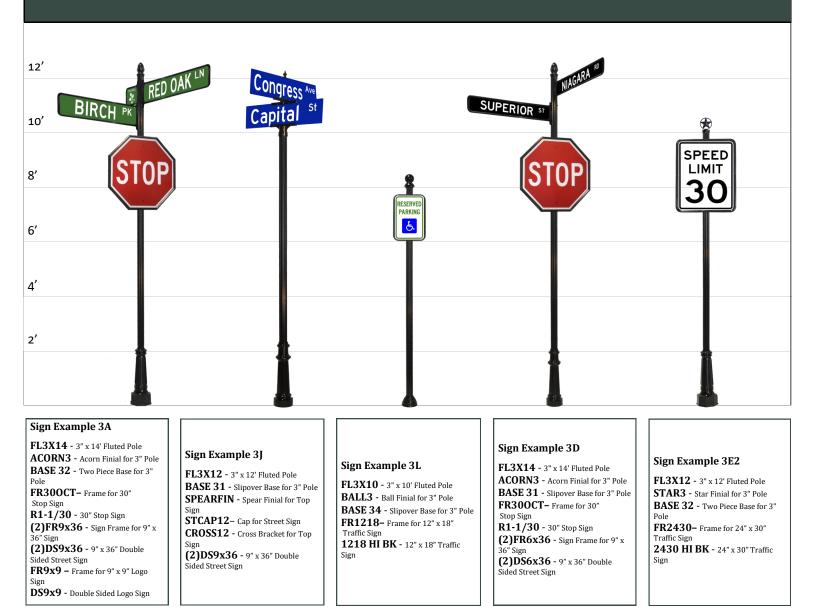

rience; satisfied with what you've received and returning to do business with us in the future
- Work hard to keep your business







#### **CUSTOM FLUTED AND SMOOTH SIGN POLES**



Capital StreetScapes manufactures and sells custom fluted and smooth sign posts for ornamental wayfinding and street signs. All of our sign poles are beautifully designs, guaranteed to be long lasting, and meant to be used with our custom decorative bases, finials, frames, and hardware. We stock our standard semi-gloss black, but also run a hunter green and bronze. If you are interested in a custom color, please contact us.

#### 

Lengths available for 3" and 4" Fluted and Smooth Poles:

#### 8 feet, 10 feet, 12 feet, and 14 feet with a .125" wall

Minimum quantities may apply to some smooth pole lengths





### See our website for more ideas and examples.



### See our website for more ideas and examples.



#### See our website for more ideas and examples.



### See our website for more ideas and examples.

#### WAYFINDING EXAMPLES



### See our website for more ideas and examples.







### Street Signs

At Capital StreetScapes we manufacture almost any custom street sign or traffic sign in high intensity, engineer grade, or diamond grade reflective sheeting. The styles and types of decorative street signs we manufacture are too numerous to show here.

Use the signs with one of our cast aluminum decorative sign frames or mount the sign in a stand alone fashion. It's up to you to create the best decorative street sign style for your unique situation. All of our parts are meant to compl