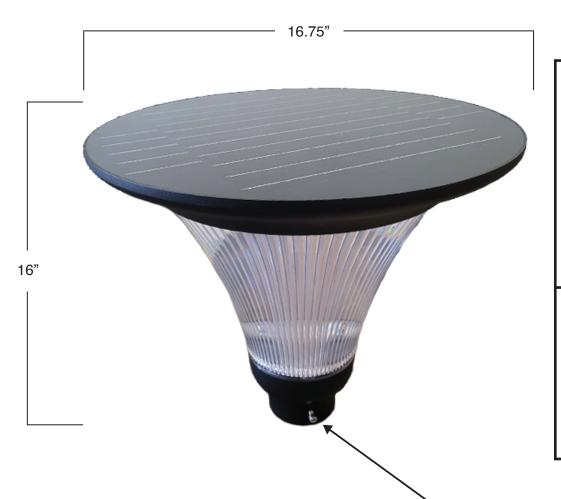

## SLAL3 - Solar Area Light

Provides moderate ambient, attractive and low glare

Lumen: 1500LM

Charge Time: 5-6 hours

Usage Time: 9-12 hours

IP Grade: IP65

Material: Die-cast aluminum

Battery: LiFePO4 (Lithium Iron

Phosphate)

Lighting Area:

16 foot Light Radius at 8 foot tall

20 foot Light Radius at 10 foot tall

Ideal distance between lights: 32 - 40 feet

Set screws to tighten to 3" post Recommended pole height is 8'-10' to the top panel