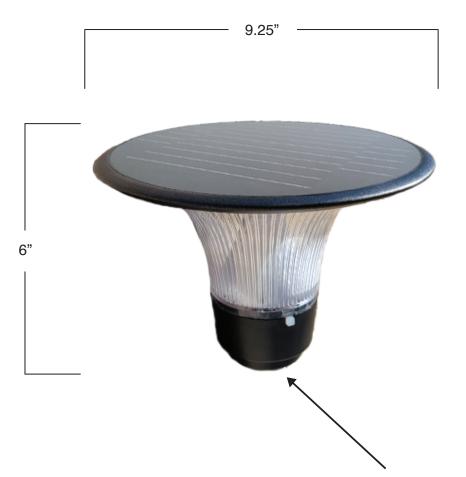

## SLPL3 - Solar Pathway Light

Provides moderate ambient, attractive and low glare

Lumen: 230LM

Charge Time: 5-6 hours

Usage Time: 9-11 hours

IP Grade: IP65

Material: Die-cast aluminum

Battery: LiFePO4 (Lithium Iron

Phosphate)

Lighting Area:

15 foot light radius on brightest setting

10 foot light radius on dim setting

Ideal distance between lights: 20 - 30 feet

Set screws to tighten to 3" post Recommended pole height is 3.5' to the top panel