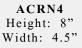

### 4" DECORATIVE SIGN POST FINIALS

BALL4 Height: 7" Width: 4.5"

STAR4 Height: 7.75" Width: 5.75"

CAP4 Height: 1.75" Width: 4.5"