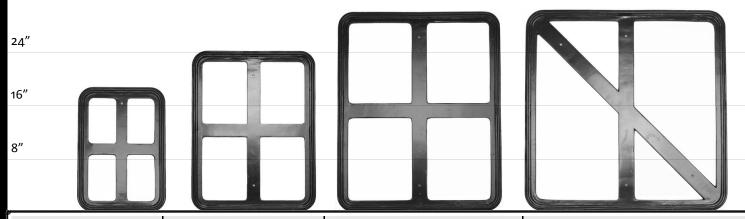

### TRAFFIC AND WAYFINDING SIGN FRAMES

#### FR1218

DECORATIVE 12" X 18" TRAFFIC SIGN FRAME FOR ORNAMENTAL SIGN POST

#### FR1824

ORNAMENTAL 18" X 24"
TRAFFIC SIGN FRAME FOR
DECORATIVE SIGN POST

#### FR2430

DECORATIVE 24" X 30" SIGN FRAME FOR DECORATIVE SIGN POST

#### FR3030

DECORATIVE 30" X 30" TRAFFIC SIGN FRAME FOR CUSTOM TRAFFIC SIGN POST

FOR TIGHTER BUDGETS WE CAN POWDER COAT A .080 ALUMINUM BACKER THAT CAN PROVIDE A 1" BORDER AROUND YOUR SIGN.

1.855.339.7800