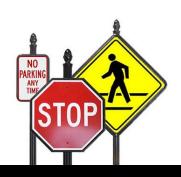

FR3030 - Frame for 30"X30" Sign W11a-2 - 30" Diamond Pedestrian

Crossing Sign

FL3X14 - 3"X14' Fluted Pole

BALL3 - Ball Finial for 3" Pole

BASE35 - Slipover Base for 3" Pole

FR24OCT - Frame for 24" Stop Sign

R1-1/24 - 24" Stop Sign

(2) ARM16 - 16" Cantilever Arm

(2) DS6X36 - Two Sided Street Sign

FL3X12 - 3"X12' Fluted Pole

ACRN3 - Acorn Finial for 3" Pole

BASE32 - Two Piece Base for 3"

FR30OCT - Frame for 30" Stop Sign

R1-1/30 - 30" Stop Sign

MIX BASE, FINIAL, AND SIGN FRAMES TO CREATE YOUR OWN UNIQUE DESIGN