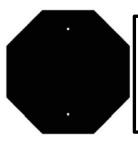

#### FR24OCT

ORNAMENTAL 24" STOP SIGN FRAME FOR DECORATIVE TRAFFIC SIGN POST

#### FR30OCT

ORNAMENTAL 30" STOP SIGN FRAME FOR DECORATIVE TRAFFIC SIGN POST