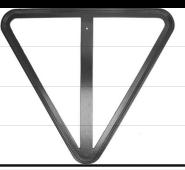

MPLES



MIX BASE, FINIAL, AND SIGN FRAMES TO CREATE YOUR OWN UNIQUE DESIGN





## WAYFINDING EXAMPLES







### 6" X 36" STREET SIGN FRAMES

#### HARDWARE FOR ASSORTED SIGNS







### 3" DECORATIVE SIGN POST BASES







Base 32 Height: 24" Width: 9"



Base 34 Height: 4" Width: 7"



Base 35 Height: 18" Width: 7.5"

### 4" DECORATIVE SIGN POST BASES



Base 42 Height: 24" Width: 9.25"



Base 44 Height: 16.75" Width: 10.75"



Base 45 Height: 15.75" Width: 12.75"



Base 46 Height: 16" Width: 12.5"





### DECORATIVE SIGN POST FINIALS









STAR3 Height: 7.75" Width: 5.75"



CAP3 Height: 1.75" Width: 3.625"

### 4" DECORATIVE SIGN POST FINIALS







BALL4 Height: 7" Width: 4.5"



STAR4 Height: 7.75" Width: 5.75"



CAP4 Height: 1.75" Width: 4.5"





### TRAFFIC SIGN FRAMES





#### FR24OCT

ORNAMENTAL 24" STOP SIGN FRAME FOR DECORATIVE TRAFFIC SIGN POST

#### FR30OCT

ORNAMENTAL 30" STOP SIGN FRAME FOR DECORATIVE TRAFFIC SIGN POST

#### **FRYIELD**

DECORATIVE TRAFFIC SIGN FRAME FOR 36"

YIELD SIGN

### TRAFFIC AND WAYFINDING SIGN FRAMES



#### FR1218

DECORATIVE 12" X 18" TRAFFIC SIGN FRAME FOR ORNAMENTAL SIGN POST

#### FR1824

ORNAMENTAL 18" X 24"
TRAFFIC SIGN FRAME FOR
DECORATIVE SIGN POST

#### FR2430

DECORATIVE 24" X 30" SIGN FRAME FOR DECORATIVE SIGN POST

#### FR3030

DECORATIVE 30" X 30" TRAFFIC SIGN FRAME FOR CUSTOM TRAFFIC SIGN POST



FOR TIGHTER BUDGETS WE CAN POWDER COAT A .080 ALUMINUM BACKER THAT CAN PROVIDE A 1" BORDER AROUND YOUR SIGN.





1.855.339.7800

### TRAFFIC SIGNS

HE DESIGN TEAM AT CAPITAL STREETSCAPES WILL CREATE CUSTOM DECORATI