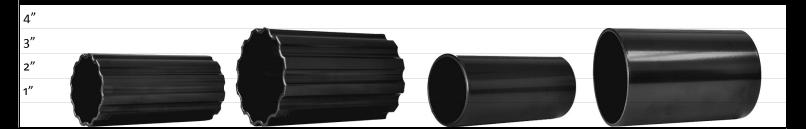

### DECORATIVE SIGN POST

LENGTHS AVAILABLE FOR 3" AND 4" FLUTED AND SMOOTH POLES:

8 FEET, 10 FEET

12 FEET, 14 FEET