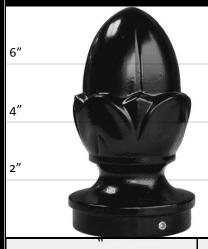

### 4" DECORATIVE SIGN POST FINIALS

BALL4 Height: 7" Width: 4.5"

STAR4 Height: 7.75" Width: 5.75"

CAP4 Height: 1.75" Width: 4.5"