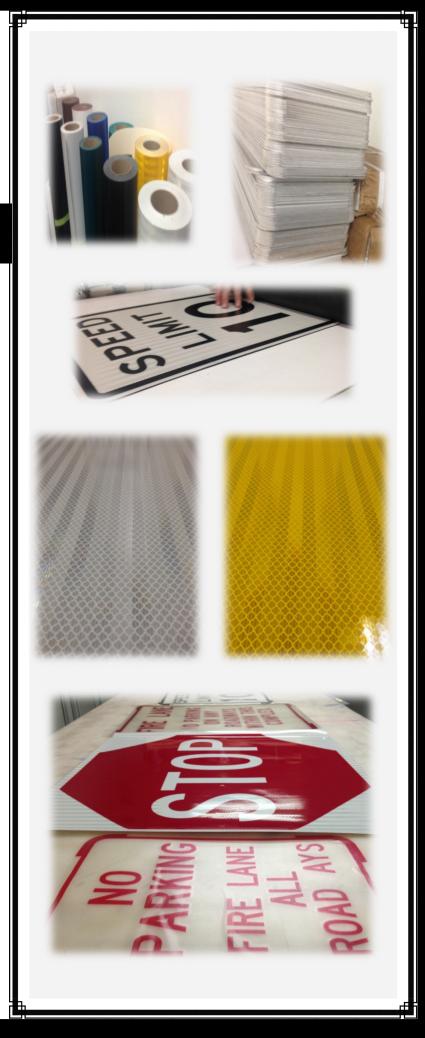

### SIGN MAKING

T CAPITAL STREETSCAPES WE

MANUFACTURE ALMOST ANY CUSTOM STREET

SIGN OR TRAFFIC SIGN IN HIGH INTENSITY,

ENGINEER GRADE OR DIAMOND GRADE

REFLECTIVE SHEETING. THE STYLES AND

TYPES OF DECORATIVE STREET SIGNS WE

MANUFACTURE ARE TOO NUMEROUS TO SHOW

HERE.

USE THE SIGNS WITH ONE OF OUR CAST
ALUMINUM DECORATIVE SIGN FRAMES, WITH
A BACKER, OR MOUNT THE SIGN IN A STAND
ALONE FASHION. IT'S UP TO YOU TO CREATE
THE BEST DECORATIVE STREET SIGN STYLE
FOR YOUR UNIQUE SITUATION. ALL OF OUR
PARTS ARE MEANT TO COMPLIMENT EACH
OTHER AND DESIGNED TO CREATE A CUSTOM
LOOK THAT IS BOTH BEAUTIFUL AND LONG
LASTING.