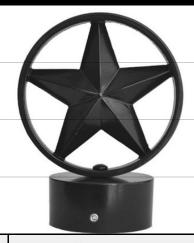

### DECORATIVE SIGN POST FINIALS

STAR3 Height: 7.75" Width: 5.75"

CAP3 Height: 1.75" Width: 3.625"

### 4" DECORATIVE SIGN POST FINIALS

BALL4 Height: 7" Width: 4.5"

STAR4 Height: 7.75" Width: 5.75"

CAP4 Height: 1.75" Width: 4.5"