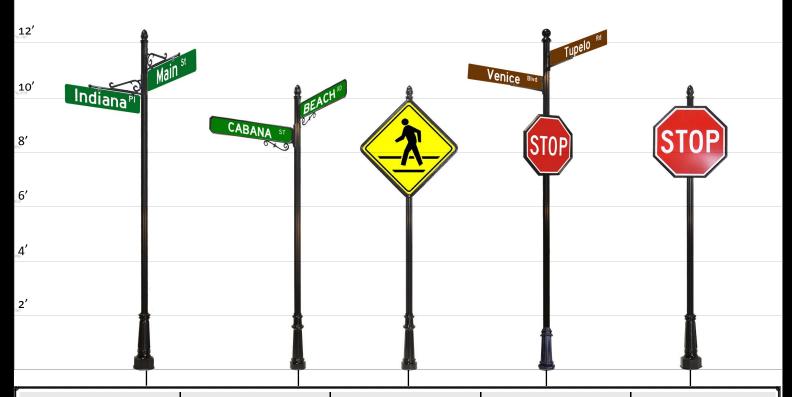

# 4" POLE EXAMPLES

MIX BASE, FINIAL, AND SIGN FRAMES TO CREATE YOUR OWN UNIQUE DESIGN