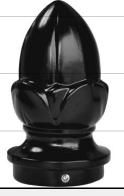

### DECORATIVE SIGN POST FINIALS

STAR3 Height: 7.75" Width: 5.75"

CAP3 Height: 1.75" Width: 3.625"