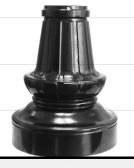

### 3" DECORATIVE SIGN POST BASES

Base 32 Height: 24" Width: 9"

Base 34 Height: 4" Width: 7"

Base 35 Height: 18" Width: 7.5"

### 4" DECORATIVE SIGN POST BASES

Base 42 Height: 24" Width: 9.25"

Base 44 Height: 16.75" Width: 10.75"

Base 45 Height: 15.75" Width: 12.75"

Base 46 Height: 16" Width: 12.5"