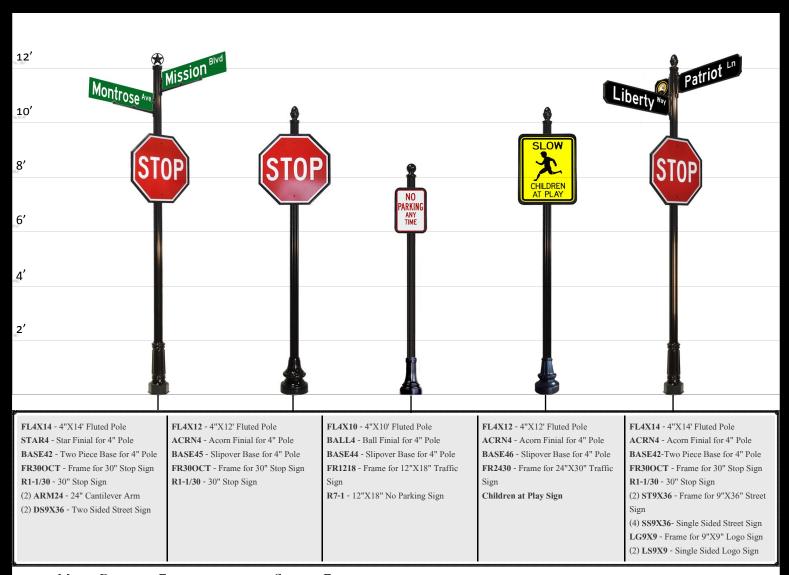

# 4" POLE EXAMPLES

MIX BASE, FINIAL, AND SIGN FRAMES TO CREATE YOUR OWN UNIQUE DESIGN