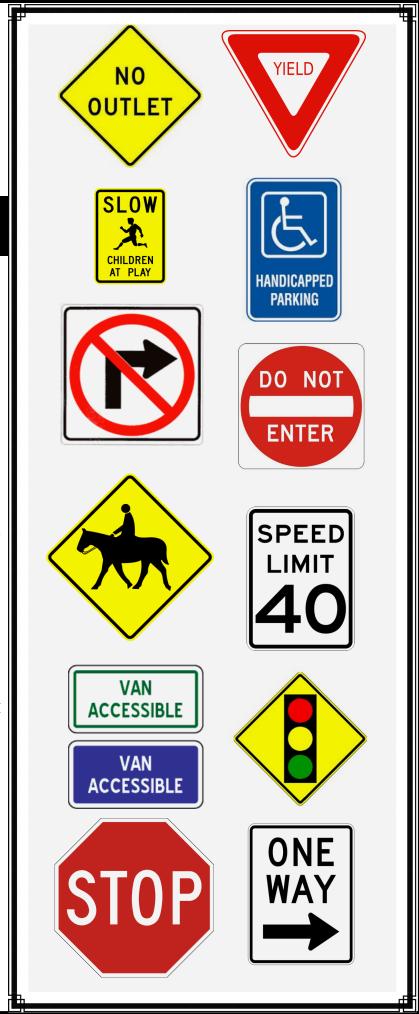

### TRAFFIC SIGNS

HE DESIGN TEAM AT CAPITAL STREETSCAPES WILL CREATE CUSTOM DECORATIVE STREET SIGNS USING STATE-OF-THE-ART MATERIALS TO ENSURE AN AESTHETICALLY PLEASING AND LONG-LASTING PRODUCT YOUR COMMUNITY WILL BE PROUD OF FOR YEARS TO COME. ALL CAPITAL STREETSCAPES STREET SIGN POSTS, STREET SIGN BASES, AND HARDWARE ARE MADE FROM CAST-ALUMINUM AND GUARANTEED TO BE BOTH LONG LASTING AND AESTHETICALLY PLEASING. OUR SELECTION OF STREET SIGNS AND STREET SIGN COMPONENTS ARE DESIGNED TO ENHANCE YOUR NEIGHBORHOOD OR MUNICIPALITY WITH HIGH-QUALITY PARTS AND ACCESSORIES.

### SIGN MAKING

T CAPITAL STREETSCAPES WE

MANUFACTURE ALMOST ANY CUSTOM STREET

SIGN OR TRAFFIC SIGN IN HIGH INTENSITY,

ENGINEER GRADE OR DIAMOND GRADE

REFLECTIVE SHEETING. THE STYLES AND

TYPES OF DECORATIVE STREET SIGNS WE

MANUFACTURE ARE TOO NUMEROUS TO SHOW

HERE.

USE THE SIGNS WITH ONE OF OUR CAST
ALUMINUM DECORATIVE SIGN FRAMES, WITH
A BACKER, OR MOUNT THE SIGN IN A STAND
ALONE FASHION. IT'S UP TO YOU TO CREATE
THE BEST DECORATIVE STREET SIGN STYLE
FOR YOUR UNIQUE SITUATION. ALL OF OUR
PARTS ARE MEANT TO COMPLIMENT EACH
OTHER AND DESIGNED TO CREATE A CUSTOM
LOOK THAT IS BOTH BEAUTIFUL AND LONG
LASTING.