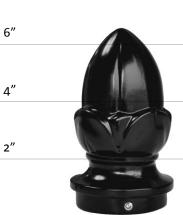

### DECORATIVE SIGN POST FINIALS

STAR3 Height: 7.75" Width: 5.75"

CAP3 Height: 1.75" Width: 3.625"