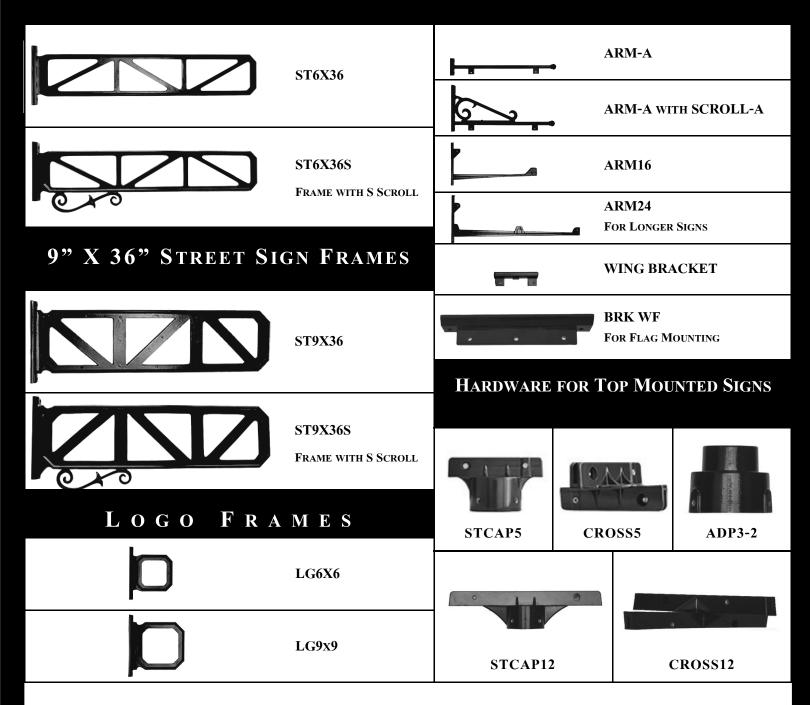

### 6" X 36" STREET SIGN FRAMES

#### HARDWARE FOR ASSORTED SIGNS

### TRAFFIC SIGN FRAMES

### TRAFFIC AND WAYFINDING SIGN FRAMES