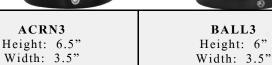

### DECORATIVE SIGN POST FINIALS

STAR3 Height: 7.75" Width: 5.75"

CAP3 Height: 1.75" Width: 3.625"