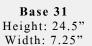

BASE31 - Slipover Base for 3" Sign Pole

(2) ST6X36-S - Sign Frame With Scroll for 6"X36" Street Sign

(4) SS6X36 - 6"X36" Single Sided

FL3X12 - 3"X12' Fluted Pole

ACRN3 - Acorn Finial for 3" Pole

BASE31 - Slipover Base for 3" Pole

### 3" DECORATIVE SIGN POST BASES

Base 32 Height: 24" Width: 9"

Base 34 Height: 4" Width: 7"

Base 35 Height: 18" Width: 7.5"