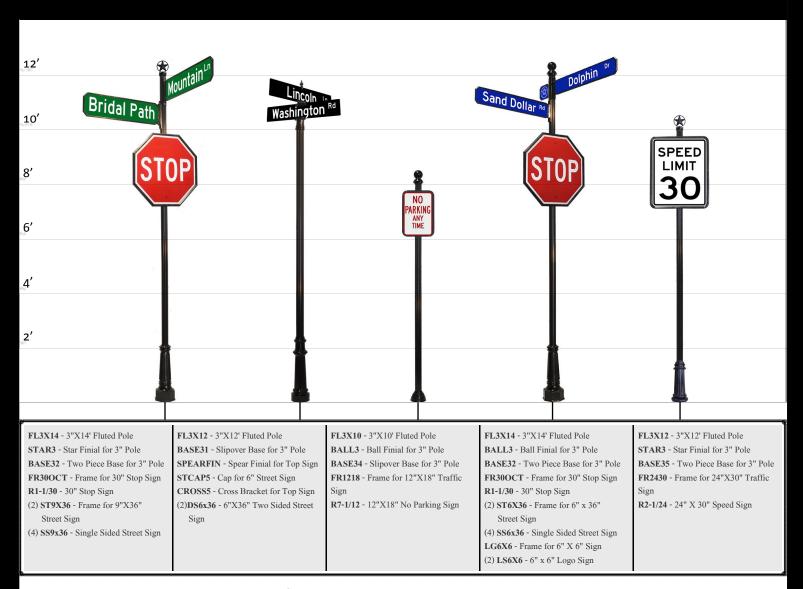

# 3" POLE EXAMPLES

MIX BASE, FINIAL, AND SIGN FRAMES TO CREATE YOUR OWN UNIQUE DESIGN

# POLE EXAMPLES

FL3x14 - 3"X14' Fluted Pole BASE32 - Two Piece Base for 3" Pole ACORN3 - Acorn Finial for 3" Pole (2) ARM-A with Scroll-A (2) DS9X36 - Two Sided Street Signs

FL3X12 - 3"X12' Fluted Sign Pole ACORN3 - Acorn Finial for 3" Sign Pole

BASE31 - Slipover Base for 3" Sign Pole

(2) ST6X36-S - Sign Frame With Scroll for 6"X36" Street Sign

(4) SS6X36 - 6"X36" Single Sided

FL3X12 - 3"X12' Fluted Pole

ACRN3 - Acorn Finial for 3" Pole

BASE31 - Slipover Base for 3" Pole

FR3030 - Frame for 30"X30" Sign W11a-2 - 30" Diamond Pedestrian

Crossing Sign

FL3X14 - 3"X14' Fluted Pole

BALL3 - Ball Finial for 3" Pole

BASE35 - Slipover Base for 3" Pole

FR24OCT - Frame for 24" Stop Sign

R1-1/24 - 24" Stop Sign

(2) ARM16 - 16" Cantilever Arm

(2) DS6X36 - Two Sided Street Sign

FL3X12 - 3"X12' Fluted Pole

ACRN3 - Acorn Finial for 3" Pole

BASE32 - Two Piece Base for 3"

FR30OCT - Frame for 30" Stop Sign

R1-1/30 - 30" Stop Sign

MIX BASE, FINIAL, AND SIGN FRAMES TO CREATE YOUR OWN UNIQUE DESIGN