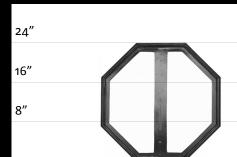

#### FR24OCT

ORNAMENTAL 24" STOP SIGN FRAME FOR DECORATIVE TRAFFIC SIGN POST

#### FR30OCT

ORNAMENTAL 30" STOP SIGN FRAME FOR DECORATIVE TRAFFIC SIGN POST