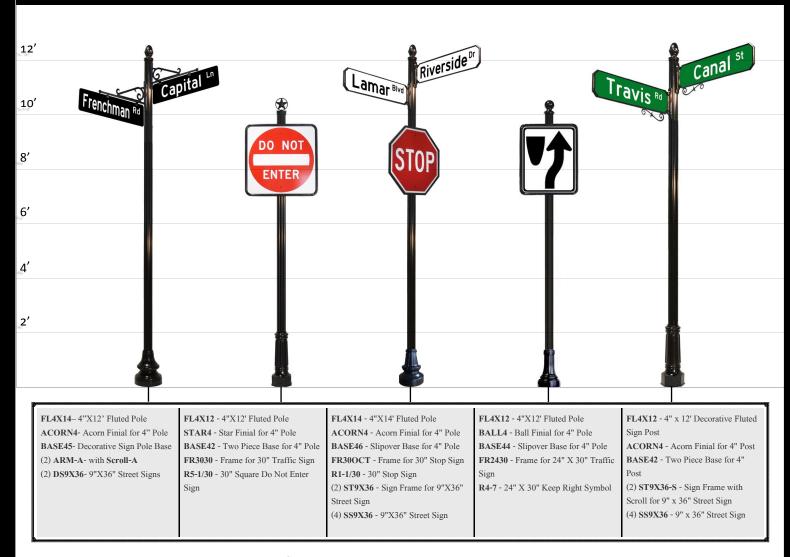

# 4" POLE EXAMPLES

MIX BASE, FINIAL, AND SIGN FRAMES TO CREATE YOUR OWN UNIQUE DESIGN