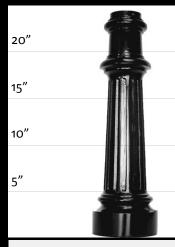

### 3" DECORATIVE SIGN POST BASES

Base 32 Height: 24" Width: 9"

Base 34 Height: 4" Width: 7"

Base 35 Height: 18" Width: 7.5"

### 4" DECORATIVE SIGN POST BASES

Base 42 Height: 24" Width: 9.25"

Base 44 Height: 16.75" Width: 10.75"

Base 45 Height: 15.75" Width: 12.75"

Base 46 Height: 16" Width: 12.5"