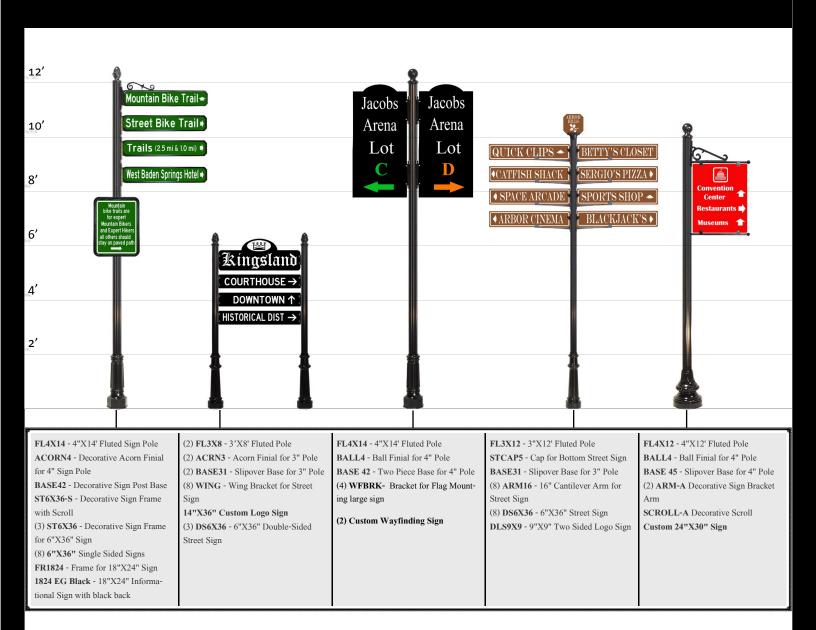

inial for 3" Pole

BASE31 - Slipover Base for 3" Pole

FR3030 - Frame for 30"X30" Sign W11a-2 - 30" Diamond Pedestrian

Crossing Sign

FL3X14 - 3"X14' Fluted Pole

BALL3 - Ball Finial for 3" Pole

BASE35 - Slipover Base for 3" Pole

FR24OCT - Frame for 24" Stop Sign

R1-1/24 - 24" Stop Sign

(2) ARM16 - 16" Cantilever Arm

(2) DS6X36 - Two Sided Street Sign

FL3X12 - 3"X12' Fluted Pole

ACRN3 - Acorn Finial for 3" Pole

BASE32 - Two Piece Base for 3"

FR30OCT - Frame for 30" Stop Sign

R1-1/30 - 30" Stop Sign

MIX BASE, FINIAL, AND SIGN FRAMES TO CREATE YOUR OWN UNIQUE DESIGN





# 4" POLE EXAMPLES



MIX BASE, FINIAL, AND SIGN FRAMES TO CREATE YOUR OWN UNIQUE DESIGN





# 4" POLE EXAMPLES



MIX BASE, FINIAL, AND SIGN FRAMES TO CREATE YOUR OWN UNIQUE DESIGN





## WAYFINDING EXAMPLES







### 6" X 36" STREET SIGN FRAMES

#### HARDWARE FOR ASSORTED SIGNS







### 3" DECORATIVE SIGN POST BASES







Base 32 Height: 24" Width: 9"



Base 34 Height: 4" Width: 7"



Base 35 Height: 18" Width: 7.5"

### 4" DECORATIVE SIGN POST BASES



Base 42 Height: 24" Width: 9.25"



Base 44 Height: 16.75" Width: 10.75"



Base 45 Height: 15.75" Width: 12.75"



Base 46 Height: 16" Width: 12.5"





### DECORATIVE SIGN POST FINIALS









STAR3 Height: 7.75" Width: 5.75"



CAP3 Height: 1.75" Width: 3.625"

### 4" DECORATIVE SIGN POST FINIALS







BALL4 Height: 7" Width: 4.5"



STAR4 Height: 7.75" Width: 5.75"



CAP4 Height: 1.75" Width: 4.5"





### TRAFFIC SIGN FRAMES





#### FR24OCT

ORNAMENTAL 24" STOP SIGN FRAME FOR DECORATIVE TRAFFIC SIGN POST

#### FR30OCT

ORNAMENTAL