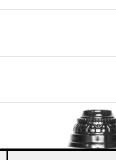

### 3" DECORATIVE SIGN POST BASES

Base 32 Height: 24" Width: 9"

Base 34 Height: 4" Width: 7"

Base 35 Height: 18" Width: 7.5"