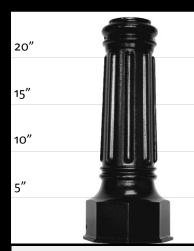

### CUSTOM FLUTED AND SMOOTH SIGN POLES

APITAL STREETSCAPES MANUFACTURES

AND SELLS CUSTOM FLUTED AND SMOOTH SIGN POSTS

FOR ORNAMENTAL WAYFINDING AND STREET SIGNS.

ALL OF OUR SIGN POLES ARE BEAUTIFULLY

DESIGNED, GUARANTEED TO BE LONG LASTING, AND

MEANT TO BE USED WITH OUR CUSTOM DECORATIVE

SIGNPOSTS, BASES, FINIALS, FRAMES AND HARDWARE.

### DECORATIVE SIGN POST

LENGTHS AVAILABLE FOR 3" AND 4" FLUTED AND SMOOTH POLES:

8 FEET, 10 FEET

12 FEET, 14 FEET