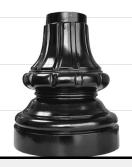

### 3" DECORATIVE SIGN POST BASES

Base 32 Height: 24" Width: 9"

Base 34 Height: 4" Width: 7"

Base 35 Height: 18" Width: 7.5"

### 4" DECORATIVE SIGN POST BASES

Base 42 Height: 24" Width: 9.25"

Base 44 Height: 16.75" Width: 10.75"

Base 45 Height: 15.75" Width: 12.75"

Base 46 Height: 16" Width: 12.5"