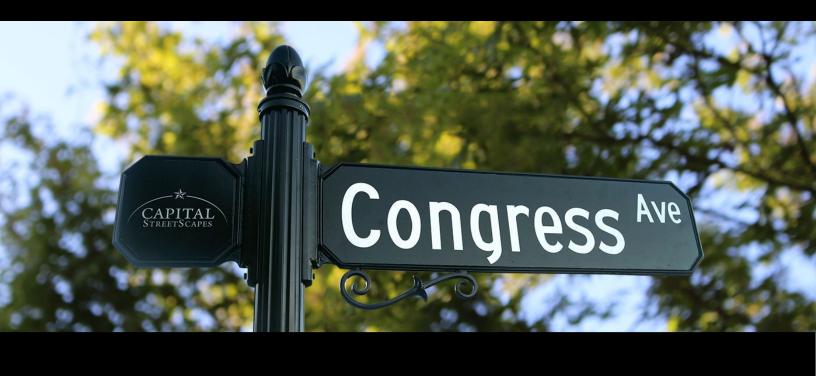

### CUSTOM FLUTED AND SMOOTH SIGN POLES

APITAL STREETSCAPES MANUFACTURES

AND SELLS CUSTOM FLUTED AND SMOOTH SIGN POSTS

FOR ORNAMENTAL WAYFINDING AND STREET SIGNS.

ALL OF OUR SIGN POLES ARE BEAUTIFULLY

DESIGNED, GUARANTEED TO BE LONG LASTING, AND

MEANT TO BE USED WITH OUR CUSTOM DECORATIVE

SIGNPOSTS, BASES, FINIALS, FRAMES AND HARDWARE.