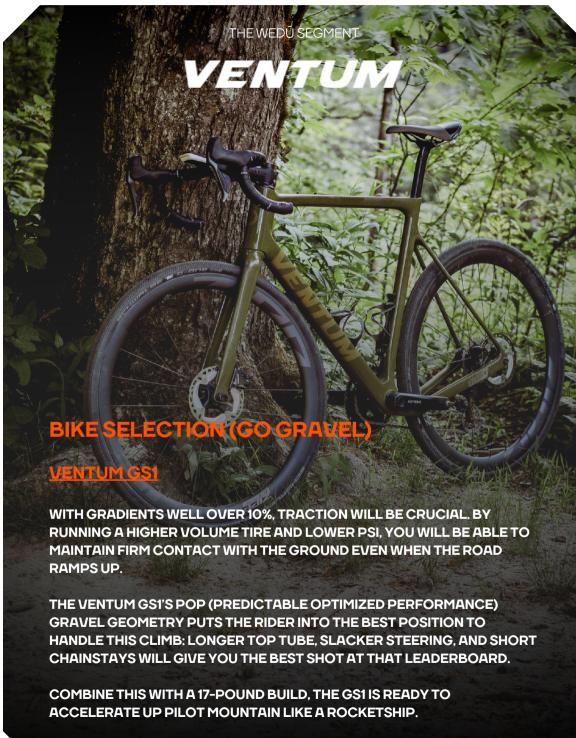

#### THE WEDU SEGMENT

THE AVERAGE GRADE OF THE CLIMB COMES OUT AT 9.4%, BUT BE READY FOR PLENTY OF DOUBLE-DIGIT SUFFER.

NOW DEPENDING ON WHICH ROCKS YOU GO OVER, THERE ARE SOME MOMENTS OF SIGNIFICANT VERTICAL TO BE ENJOYED.

THERE ARE ONLY TWO FALSE FLATS, THE FIRST DURING THE SECOND KILOMETER, GIVES YOU A 3% AND THE NEXT IS NOT AS POLITE WITH ONLY 5% BUT COMES AFTER MOMENTS OF 12-14%.

#### THE WEDU SEGMENT

THEN THERE ARE SOME MOMENTS IN THE LAST 1500MS WHERE YOU FIND A FEW SURPRISES. TAKE GEORGE'S ADVICE AND PICK YOUR LINES AND YOU CAN AVOID THESE TWO 20+ KICKS.

ALSO... THE TWO DAYS WE DID IT, WE COULD NOT FIND THAT 24.5% IN THE LAST FEW HUNDRED METERS. NOW WE CANT BE SURE OF WHAT ROCKS ROLL THROUGH, BUT DON'T BE SAVING YOURSELF FOR THAT, AS THE RUN INTO THE DEAD END IS BAD, BUT IT AINT 24.5% BAD.