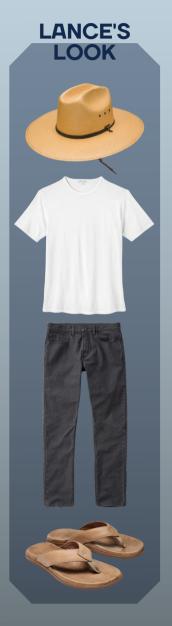

#### SHOP THE LIMITED EDITION HUCKBERRY BREVARD COLLECTION

POWER LEVEL 3 OR 4 AND INCREASE OR DECREASE PRESSURE BASED ON PERSONAL PREFERENCE.

THE PATENTED PULSING ACTION WILL FLUSH OUT METABOLIC WASTE AND LACTIC ACID BUILD UP TO CUT DOWN ON YOUR RECOVERY TIME AND GIVE YOU FRESH LEGS FASTER.