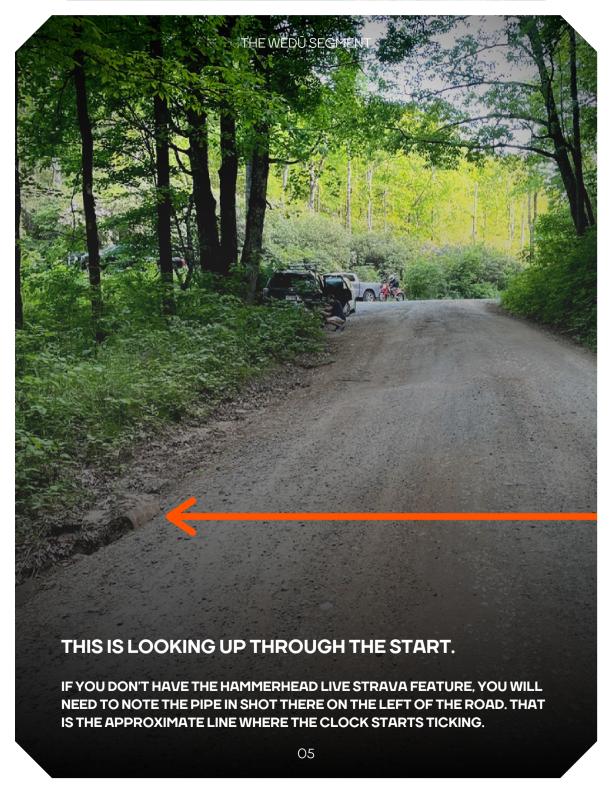

DESPITE THE RECON WE CAN PASS ON IN
THESE PAGES AND THE ACCOMPANYING
VIDEO, WE SUGGEST AT LEAST ONE RECON
RIDE TO TRULY UNDERSTAND WHAT YOU ARE
GOING TO BE RIDING UP AND ON.