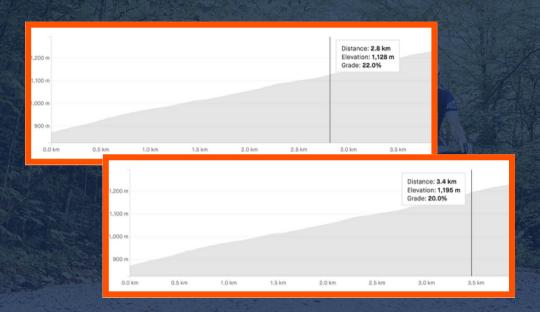

#### THE WEDU SEGMENT

THEN THERE ARE SOME MOMENTS IN THE LAST 1500MS WHERE YOU FIND A FEW SURPRISES. TAKE GEORGE'S ADVICE AND PICK YOUR LINES AND YOU CAN AVOID THESE TWO 20+ KICKS.

ALSO... THE TWO DAYS WE DID IT, WE COULD NOT FIND THAT 24.5% IN THE LAST FEW HUNDRED METERS. NOW WE CANT BE SURE OF WHAT ROCKS ROLL THROUGH, BUT DON'T BE SAVING YOURSELF FOR THAT, AS THE RUN INTO THE DEAD END IS BAD, BUT IT AINT 24.5% BAD.