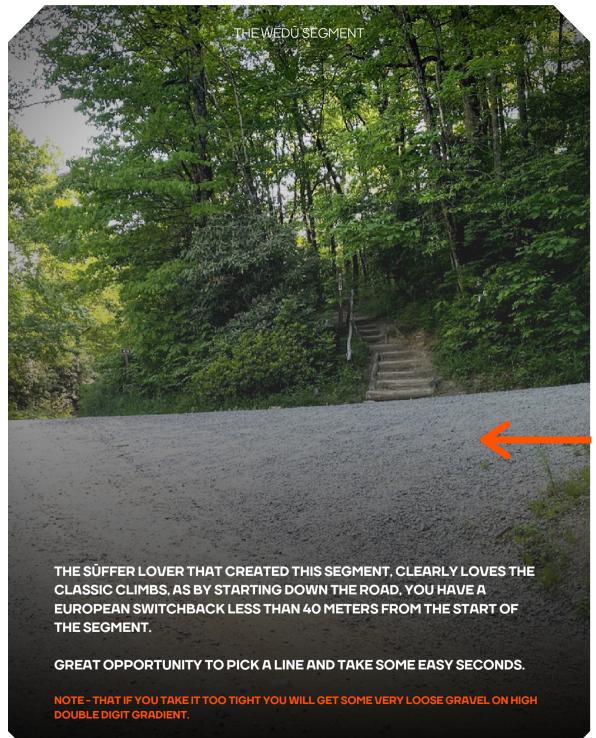

#### THE WEDU SEGMENT

THE AVERAGE GRADE OF THE CLIMB COMES OUT AT 9.4%, BUT BE READY FOR PLENTY OF DOUBLE-DIGIT SUFFER.

NOW DEPENDING ON WHICH ROCKS YOU GO OVER, THERE ARE SOME MOMENTS OF SIGNIFICANT VERTICAL TO BE ENJOYED.

THERE ARE ONLY TWO FALSE FLATS, THE FIRST DURING THE SECOND KILOMETER, GIVES YOU A 3% AND THE NEXT IS NOT AS POLITE WITH ONLY 5% BUT COMES AFTER MOMENTS OF 12-14%.