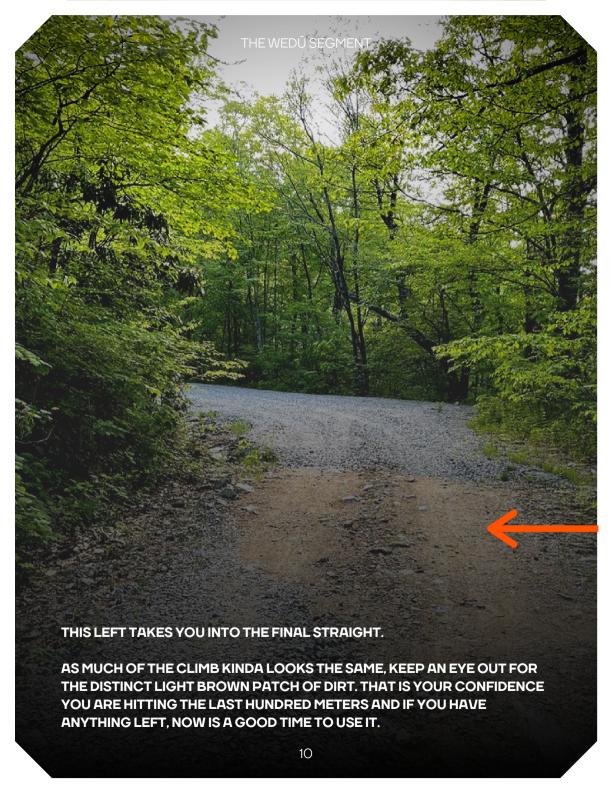

#### THE WEDU SEGMENT

THEN THERE ARE SOME MOMENTS IN THE LAST 1500MS WHERE YOU FIND A FEW SURPRISES. TAKE GEORGE'S ADVICE AND PICK YOUR LINES AND YOU CAN AVOID THESE TWO 20+ KICKS.

ALSO... THE TWO DAYS WE DID IT, WE COULD NOT FIND THAT 24.5% IN THE LAST FEW HUNDRED METERS. NOW WE CANT BE SURE OF WHAT ROCKS ROLL THROUGH, BUT DON'T BE SAVING YOURSELF FOR THAT, AS THE RUN INTO THE DEAD END IS BAD, BUT IT AINT 24.5% BAD.