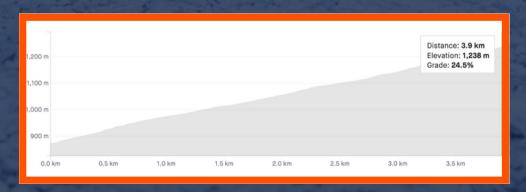

#### THE WEDU SEGMENT

THEN THERE ARE SOME MOMENTS IN THE LAST 1500MS WHERE YOU FIND A FEW SURPRISES. TAKE GEORGE'S ADVICE AND PICK YOUR LINES AND YOU CAN AVOID THESE TWO 20+ KICKS.

ALSO... THE TWO DAYS WE DID IT, WE COULD NOT FIND THAT 24.5% IN THE LAST FEW HUNDRED METERS. NOW WE CANT BE SURE OF WHAT ROCKS ROLL THROUGH, BUT DON'T BE SAVING YOURSELF FOR THAT, AS THE RUN INTO THE DEAD END IS BAD, BUT IT AINT 24.5% BAD.