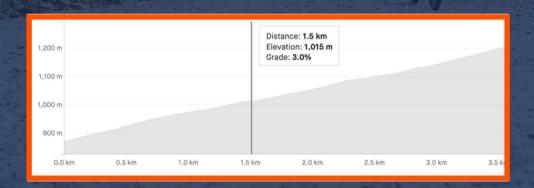

#### THE WEDU SEGMENT

THE AVERAGE GRADE OF THE CLIMB COMES OUT AT 9.4%, BUT BE READY FOR PLENTY OF DOUBLE-DIGIT SUFFER.

NOW DEPENDING ON WHICH ROCKS YOU GO OVER, THERE ARE SOME MOMENTS OF SIGNIFICANT VERTICAL TO BE ENJOYED.

THERE ARE ONLY TWO FALSE FLATS, THE FIRST DURING THE SECOND KILOMETER, GIVES YOU A 3% AND THE NEXT IS NOT AS POLITE WITH ONLY 5% BUT COMES AFTER MOMENTS OF 12-14%.