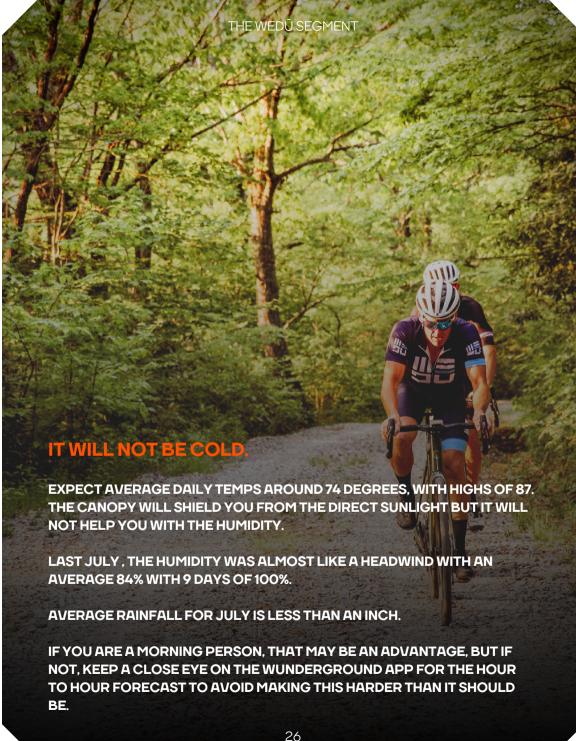

#### THE WEDU SEGMENT

THE AVERAGE GRADE OF THE CLIMB COMES OUT AT 9.4%, BUT BE READY FOR PLENTY OF DOUBLE-DIGIT SUFFER.

NOW DEPENDING ON WHICH ROCKS YOU GO OVER, THERE ARE SOME MOMENTS OF SIGNIFICANT VERTICAL TO BE ENJOYED.

THERE ARE ONLY TWO FALSE FLATS, THE FIRST DURING THE SECOND KILOMETER, GIVES YOU A 3% AND THE NEXT IS NOT AS POLITE WITH ONLY 5% BUT COMES AFTER MOMENTS OF 12-14%.

#### THE WEDU SEGMENT

THEN THERE ARE SOME MOMENTS IN THE LAST 1500MS WHERE YOU FIND A FEW SURPRISES. TAKE GEORGE'S ADVICE AND PICK YOUR LINES AND YOU CAN AVOID THESE TWO 20+ KICKS.

ALSO... THE TWO DAYS WE DID IT, WE COULD NOT FIND THAT 24.5% IN THE LAST FEW HUNDRED METERS. NOW WE CANT BE SURE OF WHAT ROCKS ROLL THROUGH, BUT DON'T BE SAVING YOURSELF FOR THAT, AS THE RUN INTO THE DEAD END IS BAD, BUT IT AINT 24.5% BAD.