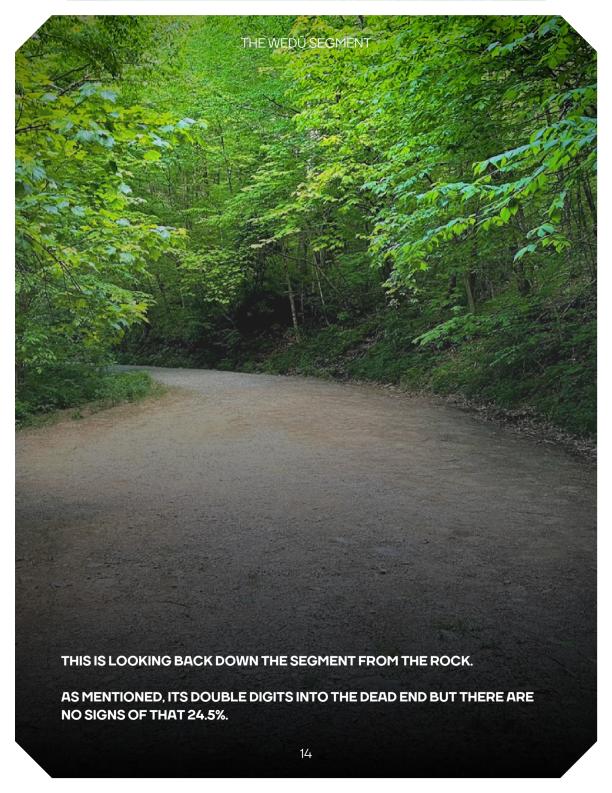

#### THE WEDU SEGMENT

THEN THERE ARE SOME MOMENTS IN THE LAST 1500MS WHERE YOU FIND A FEW SURPRISES. TAKE GEORGE'S ADVICE AND PICK YOUR LINES AND YOU CAN AVOID THESE TWO 20+ KICKS.

ALSO... THE TWO DAYS WE DID IT, WE COULD NOT FIND THAT 24.5% IN THE LAST FEW HUNDRED METERS. NOW WE CANT BE SURE OF WHAT ROCKS ROLL THROUGH, BUT DON'T BE SAVING YOURSELF FOR THAT, AS THE RUN INTO THE DEAD END IS BAD, BUT IT AINT 24.5% BAD.