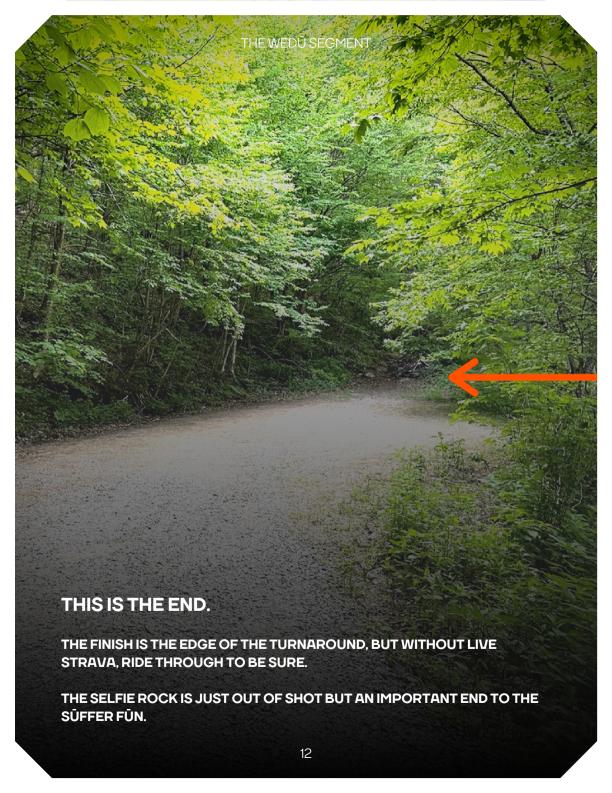

#### THE WEDU SEGMENT

THEN THERE ARE SOME MOMENTS IN THE LAST 1500MS WHERE YOU FIND A FEW SURPRISES. TAKE GEORGE'S ADVICE AND PICK YOUR LINES AND YOU CAN AVOID THESE TWO 20+ KICKS.

ALSO... THE TWO DAYS WE DID IT, WE COULD NOT FIND THAT 24.5% IN THE LAST FEW HUNDRED METERS. NOW WE CANT BE SURE OF WHAT ROCKS ROLL THROUGH, BUT DON'T BE SAVING YOURSELF FOR THAT, AS THE RUN INTO THE DEAD END IS BAD, BUT IT AINT 24.5% BAD.