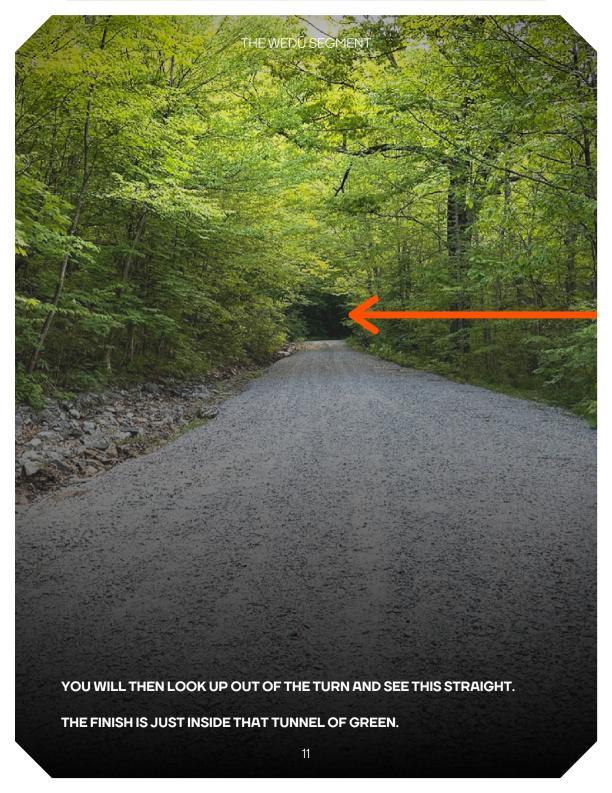

#### THE WEDU SEGMENT

THEN THERE ARE SOME MOMENTS IN THE LAST 1500MS WHERE YOU FIND A FEW SURPRISES. TAKE GEORGE'S ADVICE AND PICK YOUR LINES AND YOU CAN AVOID THESE TWO 20+ KICKS.

ALSO... THE TWO DAYS WE DID IT, WE COULD NOT FIND THAT 24.5% IN THE LAST FEW HUNDRED METERS. NOW WE CANT BE SURE OF WHAT ROCKS ROLL THROUGH, BUT DON'T BE SAVING YOURSELF FOR THAT, AS THE RUN INTO THE DEAD END IS BAD, BUT IT AINT 24.5% BAD.