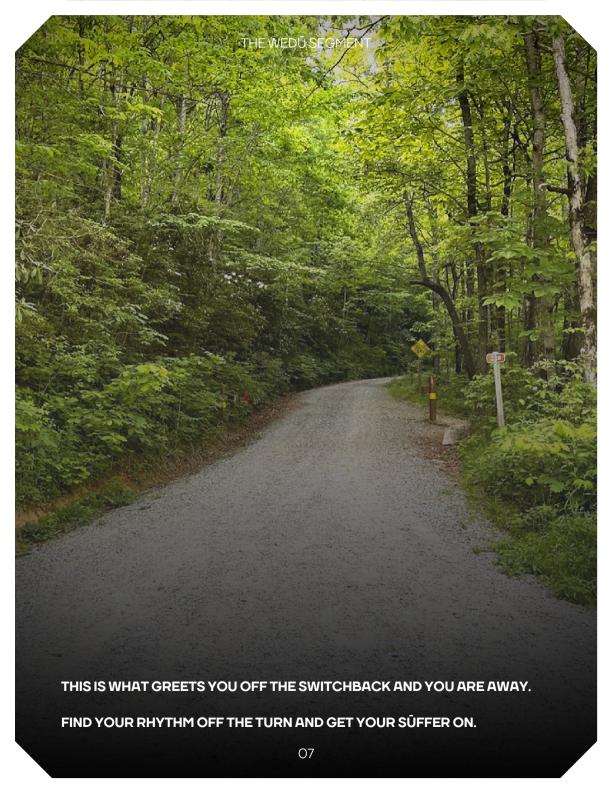

THERE ARE ONLY TWO FALSE FLATS, THE FIRST DURING THE SECOND KILOMETER, GIVES YOU A 3% AND THE NEXT IS NOT AS POLITE WITH ONLY 5% BUT COMES AFTER MOMENTS OF 12-14%.