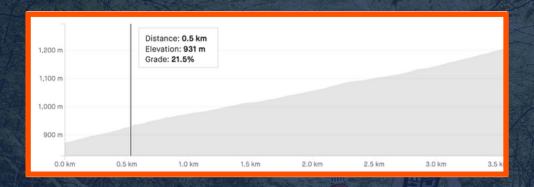

#### THE WEDU SEGMENT

THE AVERAGE GRADE OF THE CLIMB COMES OUT AT 9.4%, BUT BE READY FOR PLENTY OF DOUBLE-DIGIT SUFFER.

NOW DEPENDING ON WHICH ROCKS YOU GO OVER, THERE ARE SOME MOMENTS OF SIGNIFICANT VERTICAL TO BE ENJOYED.

THERE ARE ONLY TWO FALSE FLATS, THE FIRST DURING THE SECOND KILOMETER, GIVES YOU A 3% AND THE NEXT IS NOT AS POLITE WITH ONLY 5% BUT COMES AFTER MOMENTS OF 12-14%.