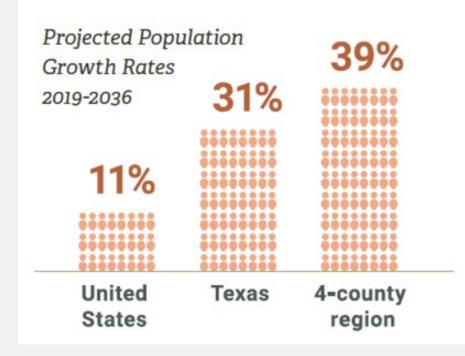

>https://womenintheworkplace.com/</u>

... in the American workforce as a whole, for 100 men promoted to manager, only 85 women were promoted—with a much larger gap for women of color (58 Black women and 71 Latinas).

McKinsey Global institute "Women in the Workplace" Global Report 2012 <u>https://womenintheworkplace.com/</u>

> The disparity in leadership is even more marked, with women making up only 12.9% of executive officers and 13% of board members.



























































# MobilityOpportunity







## Conventional vehicle























## From the Alamo to the Capitol









## Re-Elect GARRIER ALT Real Coun udge

Political Adv. paid for by Garry Me

en TX 78873 Reserves more of an of courses III 200













## Population Growth







## Development

In Texas, we are losing open space at the rate of 20 football fields per hour.

20 football fields/hour equals losing the size of San Marcos every month.

| -0T 0Z 0E 0V 0S 0V 0E 0Z 0T     | OT OZ OZ OP OP OS OP OE OZ OT