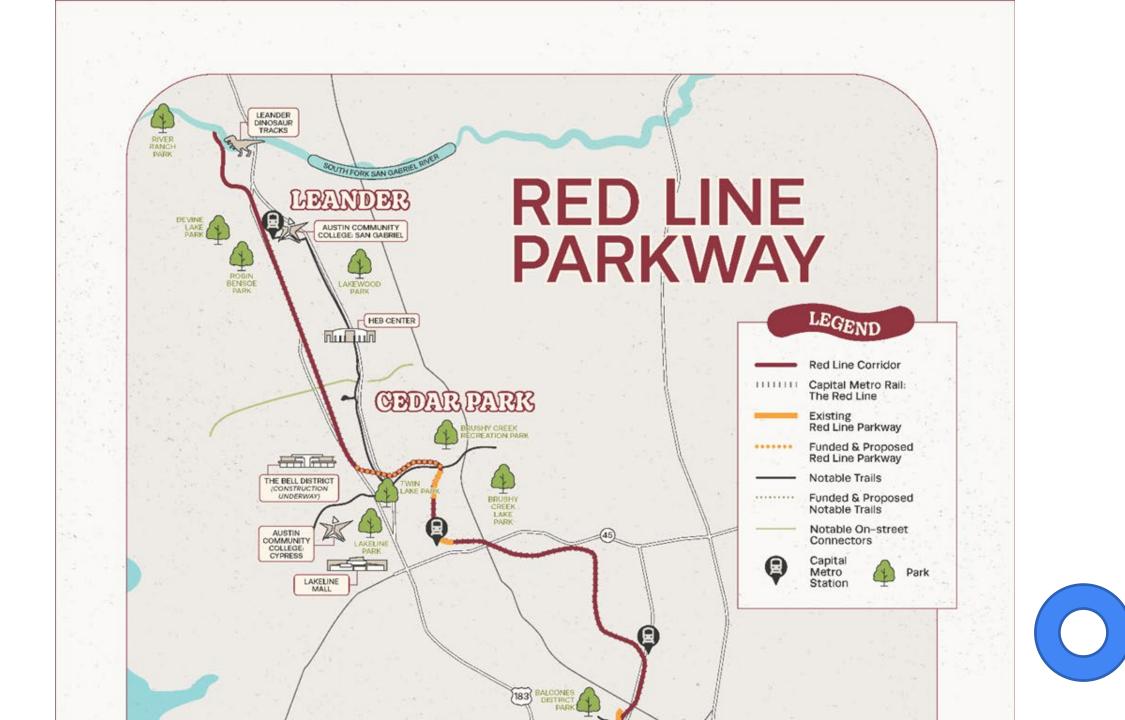

at Springs Project

A greenway from Austin to San Antonio is in the works

By Jeph Duarte | @jeph\_duarte | Jul 20, 2023, 6:00am CDT | 0 Comments / 0 New

#### **OPINION // EDITORIAL**

Editorial: Great Springs project would connect San Antonio to Austin

#### **Express-News Editorial Board**

July 24, 2023 | Updated: July 25, 2023 5:21 a.m.



Texas Public Radio | By Jack Morgan

lished July 30, 2023 at 9:21 PM CD



'Like Texas' Appalachian Trail' – Great Springs Project working to connect Austin and San Antonio



f У in 🖂

- 5' for cycling and pedestrian amenities
- 5'-6' for a pedestrian walkway with wayfinding
- 1'- 2' for a planted barrier
- 10' for a painted cycle track
- 3'-5' for lighting, shading, and planting





RID

70

atironflyer

Research Buffs Internet Links

ZII































## CapMetro

























peopleforbikes

Noah Wright & Elizabeth Buchanan



The Sinclair Black

Family Trust



Hill Abell & Laura Agnew



Eric Goff