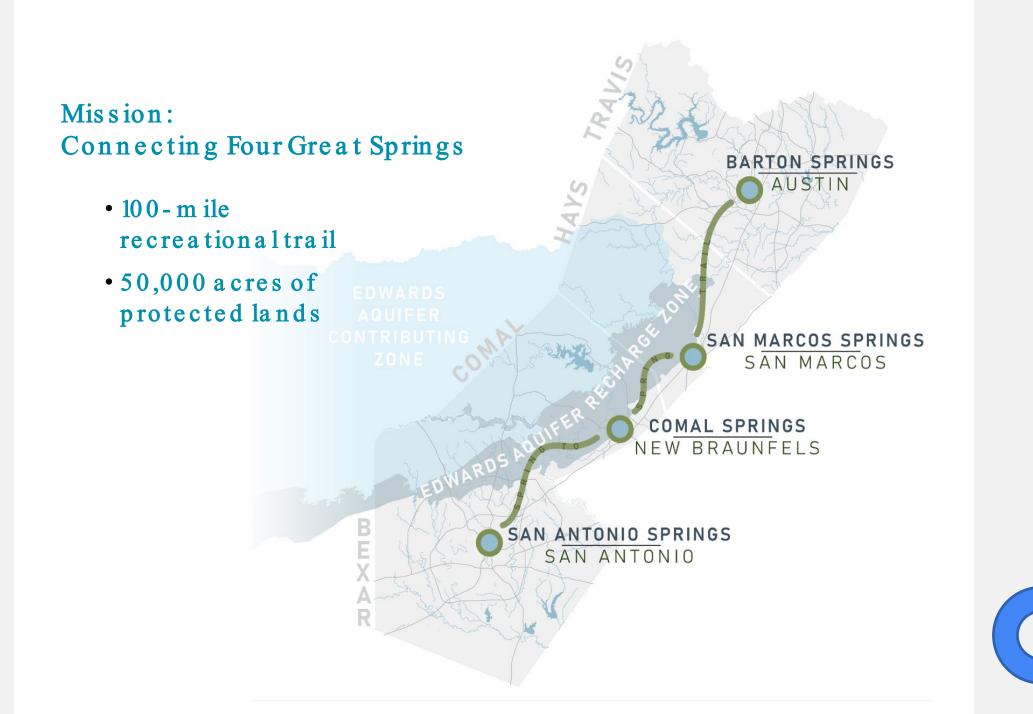

## What's the latest on the 100mile trail connecting Austin to San Antonio?

by: <u>Kelsey Thompson</u> Posted: Jul 26, 2023 / 01:52 PM CDT Updated: Jul 26, 2023 / 02:30 PM CDT

#### 🔠 KXAN

What's the latest on the 100-mile trail connecting Austin to San Antonio?

The Great Springs Project will create a 100-mile trail system by 2036 that will link the two cities together, along with four springs:...

### The Great Springs Project Aims to Build a 100-Mile Hike-and-Bike Trail From Austin to San Antonio

The nonprofit effort will cost hundreds of millions and preserve 50,000 acres over the fragile Edwards Aquifer. Can it be done?