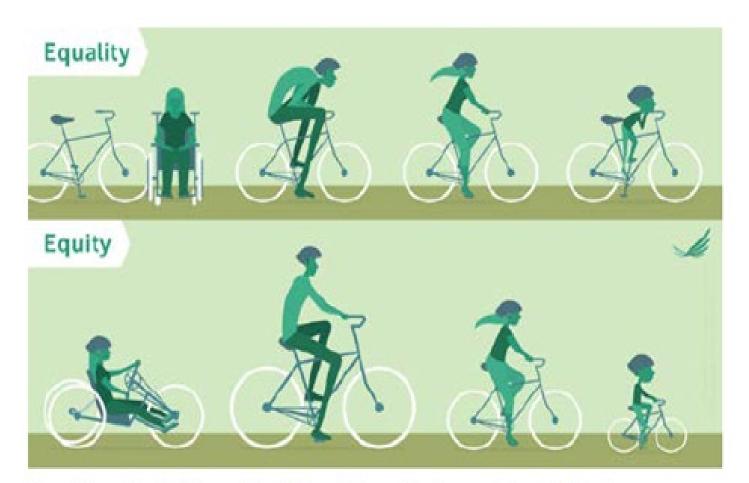

## Create Access for All

Graphic adapted from the Robert Wood Johnson Foundation's Visualizing Health Equity: One Size Does Not Fit All Infographic.