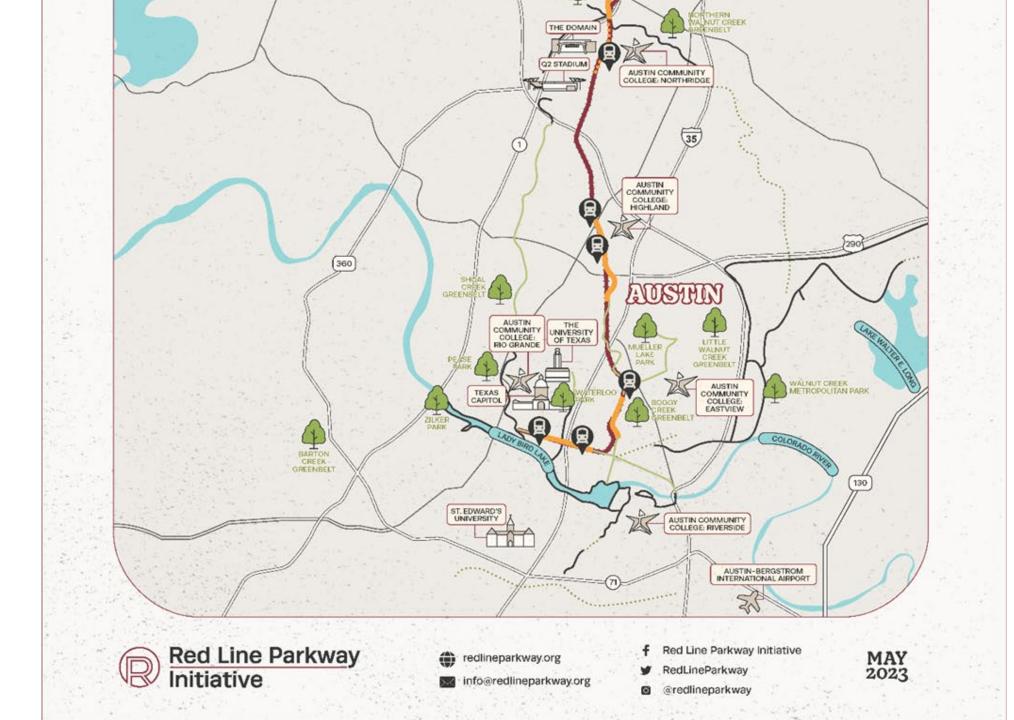

Springs Project

A greenway from Austin to San Antonio is in the works

By Jeph Duarte | @jeph\_duarte | Jul 20, 2023, 6:00am CDT | 0 Comments / 0 New

#### **OPINION // EDITORIAL**

Editorial: Great Springs project would connect San Antonio to Austin

#### **Express-News Editorial Board**

July 24, 2023 | Updated: July 25, 2023 5:21 a.m.



Texas Public Radio | By Jack Morgan

lished July 30, 2023 at 9:21 PM CD



'Like Texas' Appalachian Trail' – Great Springs Project working to connect Austin and San Antonio



f У in 🖂

- 5' for cycling and pedestrian amenities
- 5'-6' for a pedestrian walkway with wayfinding
- 1'- 2' for a planted barrier
- 10' for a painted cycle track
- 3'-5' for lighting, shading, and planting





RID

70

atironflyer

Research Buffs Internet Links

ZII































## CapMetro

























peopleforbikes

Noah Wright & Elizabeth Buchanan



The Sinclair Black

Family Trust



Hill Abell & Laura Agnew



Eric Goff