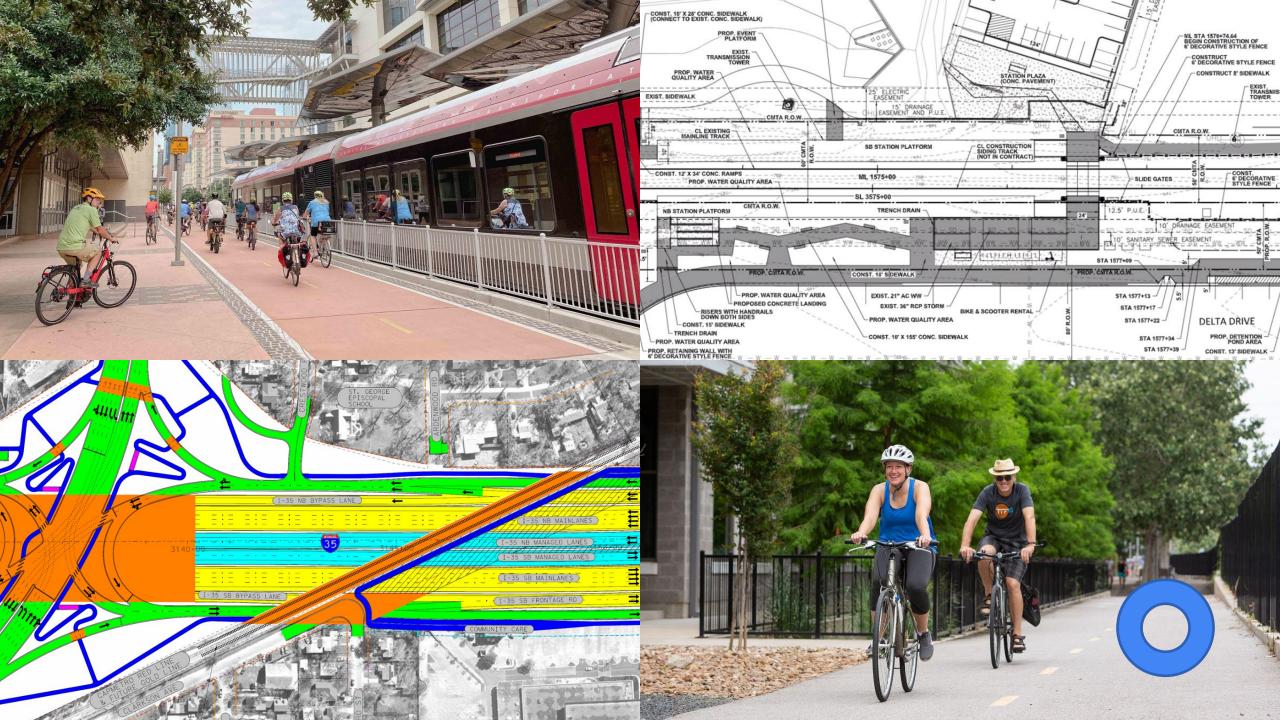

f У in 🖂

- 5' for cycling and pedestrian amenities
- 5'-6' for a pedestrian walkway with wayfinding
- 1'- 2' for a planted barrier
- 10' for a painted cycle track
- 3'-5' for lighting, shading, and planting