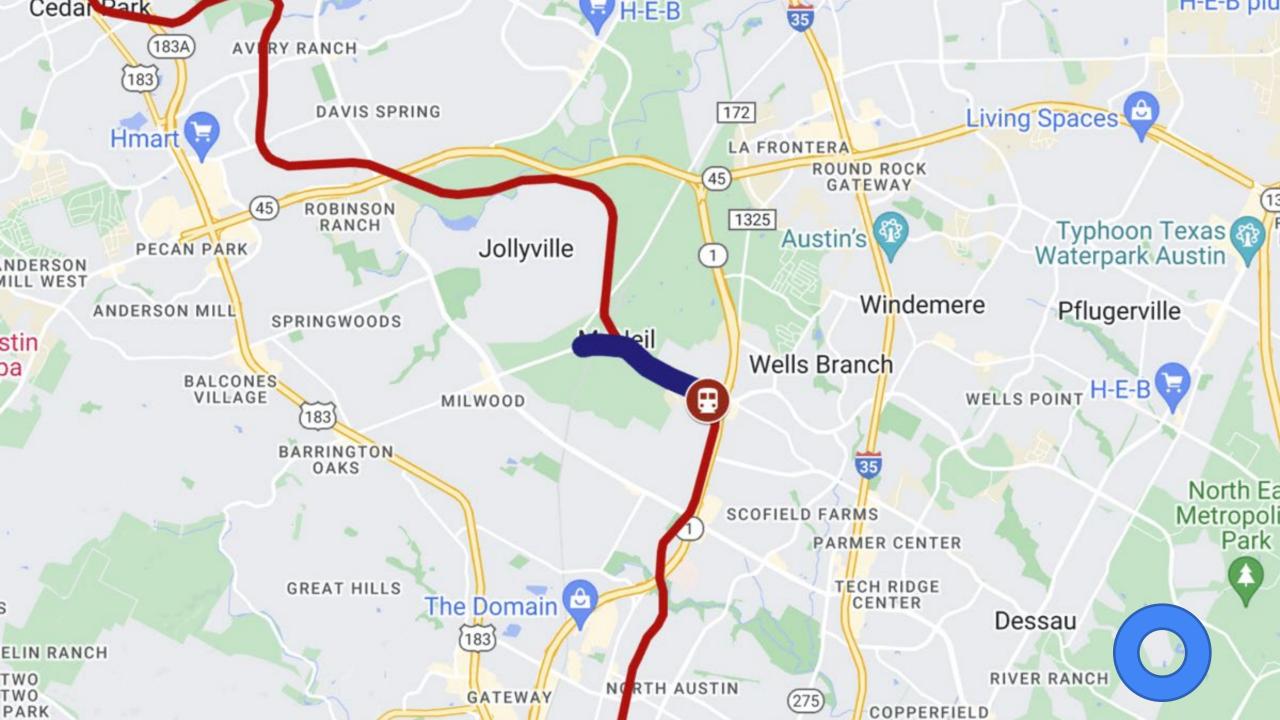

## What's the latest on the 100mile trail connecting Austin to San Antonio?

by: <u>Kelsey Thompson</u> Posted: Jul 26, 2023 / 01:52 PM CDT Updated: Jul 26, 2023 / 02:30 PM CDT

#### 🔠 KXAN

What's the latest on the 100-mile trail connecting Austin to San Antonio?

The Great Springs Project will create a 100-mile trail system by 2036 that will link the two cities together, along with four springs:...