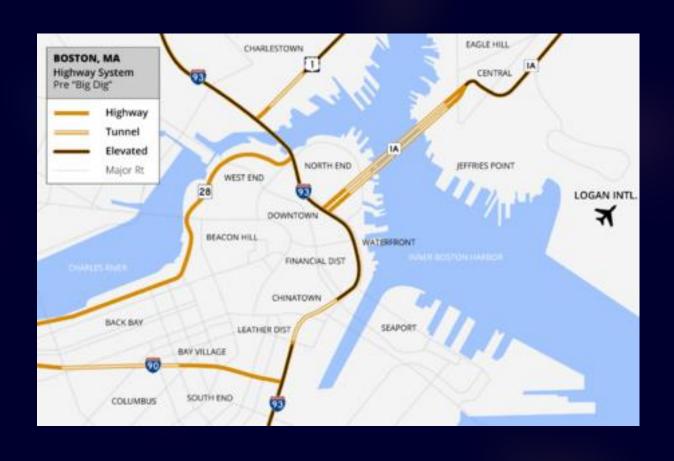

### Central Artery "Big Dig" vs. I-35 Capital Express

### Open Heart Surgery on a Patient Who is Running a Marathon