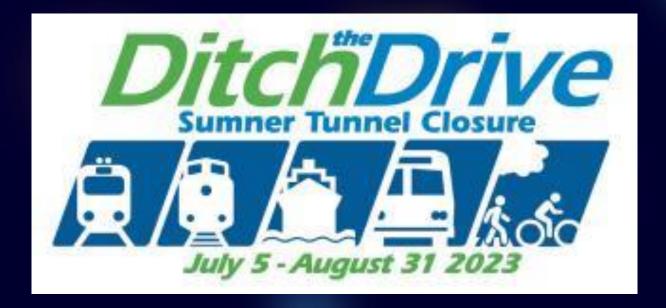

### Central Artery "Big Dig" vs. I-35 Capital Express

### Open Heart Surgery on a Patient Who is Running a Marathon