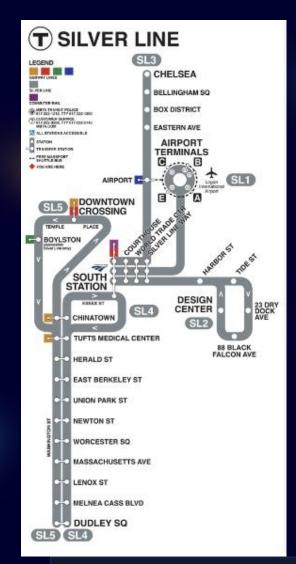

### Central Artery "Big Dig" vs. I-35 Capital Express

### Open Heart Surgery on a Patient Who is Running a Marathon