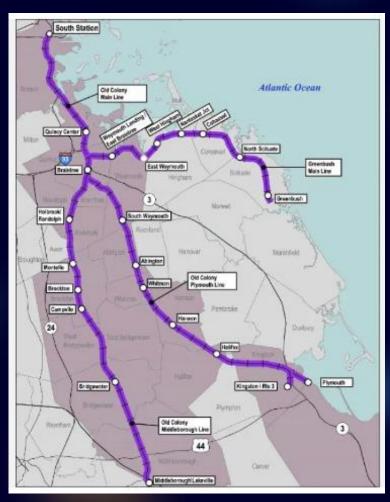

### Central Artery "Big Dig" vs. I-35 Capital Express

### Open Heart Surgery on a Patient Who is Running a Marathon