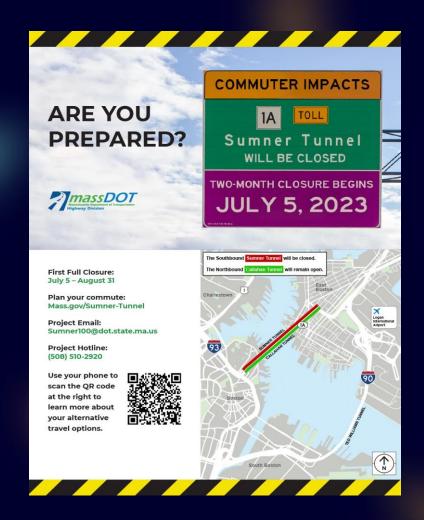

### Central Artery "Big Dig" vs. I-35 Capital Express

### Open Heart Surgery on a Patient Who is Running a Marathon