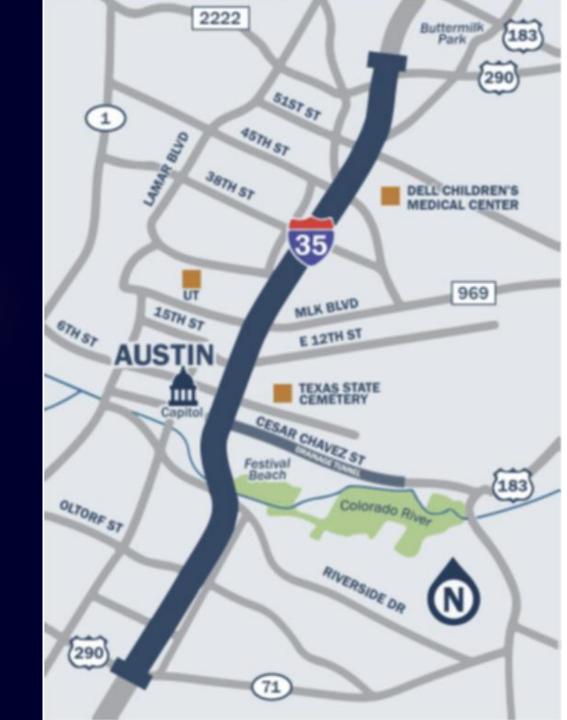

### Central Artery "Big Dig" vs. I-35 Capital Express

### Open Heart Surgery on a Patient Who is Running a Marathon