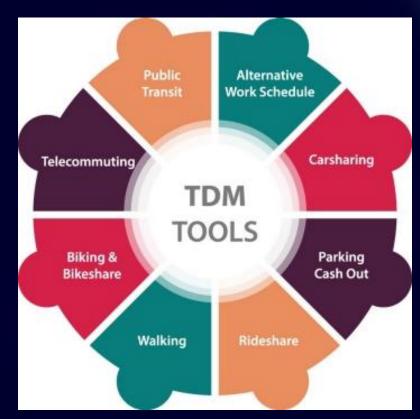

# Importance of Transportation Demand Management During Construction

- 1 TRAFFIC FLOW
- (2) ENHANCHED MOBILITY
- (3) SMALL BUSINESS SUPPORT

### TRAFFIC FLOW

### **ENHANCED MOBILITY**

### SMALL BUSINESS SUPPORT