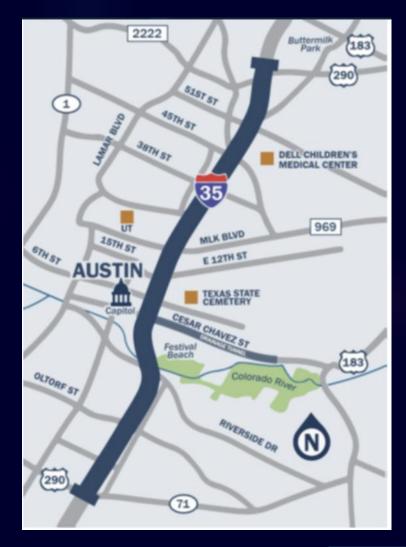

### Central Artery "Big Dig" vs. I-35 Capital Express

### Open Heart Surgery on a Patient Who is Running a Marathon