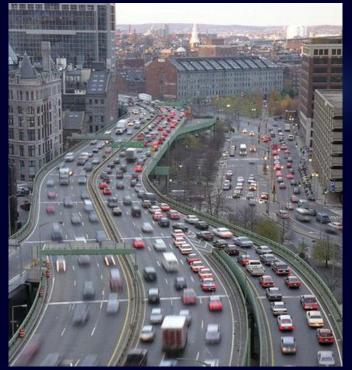

### Central Artery "Big Dig" vs. I-35 Capital Express

### Open Heart Surgery on a Patient Who is Running a Marathon