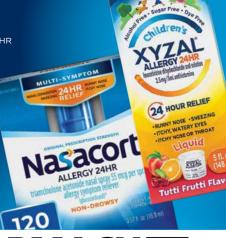

## **September Savings**

Children's, Allergy 24HR 2.5 mg, Liquid 5 oz

\$2089

**Nasacort** Allergy 24HR Nasal Spray 120 Sprays 0.57 oz