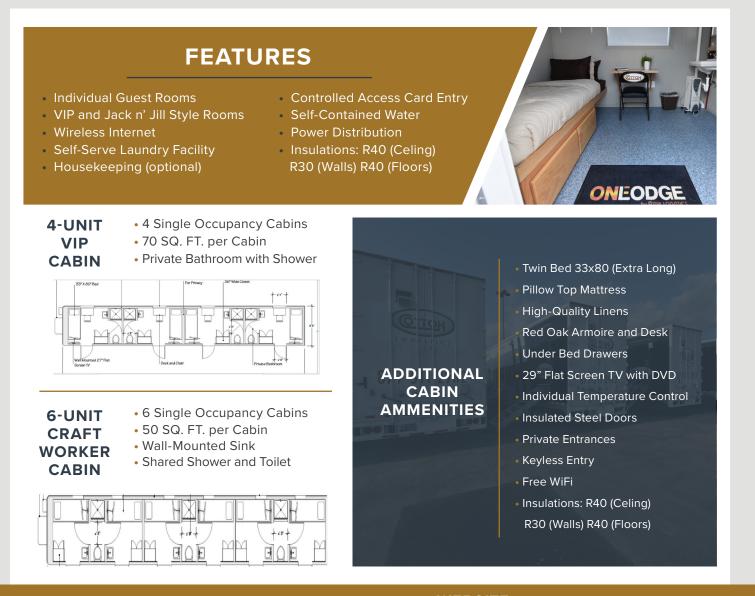

## **BUSINESS CENTER**

- 2 8'x8' Offices
- Filing Cabinets
- Hardwired Cat 5 Ports
- 8 Personnel Work Stations
- Galley Area
- 1.2 Meter Satellite Dish
- Mechanical Closet for Communication Rack

## LAUNDRY

- 8 Double Stack Washer / Dryer Units
- Automatic Soap Dispensers
- Folding Tables
- Flat Screen TVs

Whether the task involves a remote geographic region, extreme climate, stringent timeline, or other unique problem set, Cotton Logistics pairs subject matter expertise with innovation and flexibility to determine the best possible solution that satisfies each clients' specific requirements.