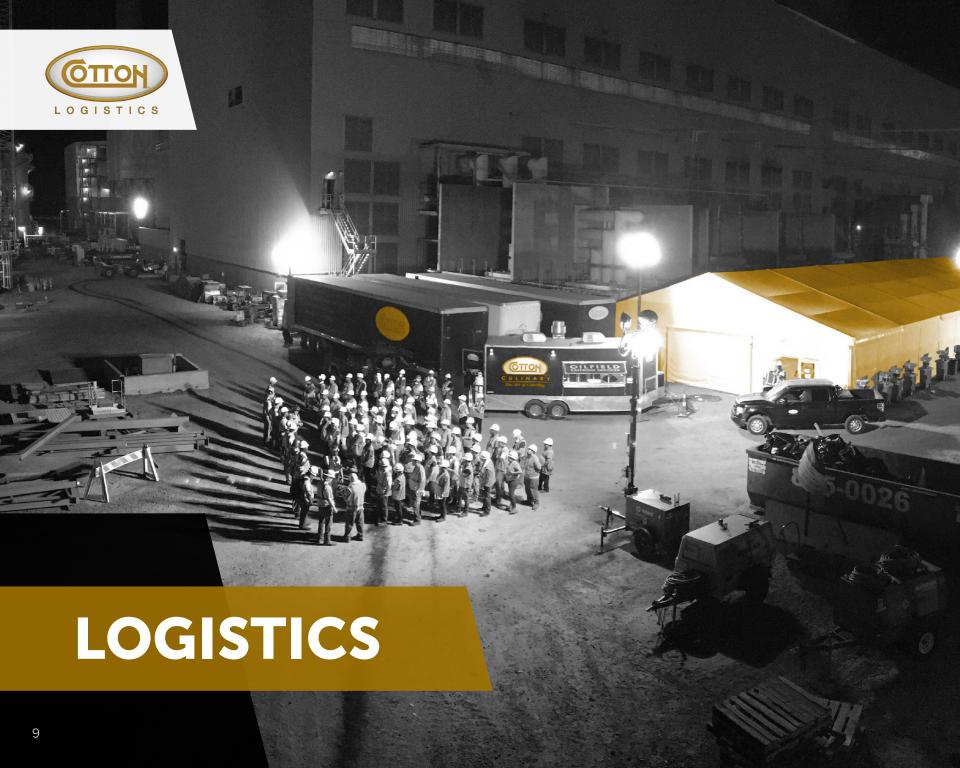

### RELIABLE TEMPORARY FACILITIES

During a disaster, when resources are difficult to procure or lodging is unavailable in a remote region, Cotton deploys necessary facilities that are portable, code-compliant, and can be rapidly mobilized. From catering and temporary facilities to labor, project management, and restoration services, Cotton's comprehensive and turnkey solutions allow your teams to continue operating through recovery efforts or construction projects.

### RAPID DEPLOYMENT & ASSEMBLY

With access to a wide range of structures, from small 10' x 10' structures to massive buildings capable of housing thousands of people, Cotton Logistics offers cost-effective solutions for temporary operational support, mess halls, and housing. Experienced crews can quickly address initial site improvements and implement structures rapidly, installing the appropriate flooring for temporary use or extended duration.