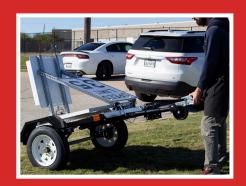

Brands

Of

INTERNATIONAL

YOUR SPEED

The lightweight, the Trailer Mounted **Radar Feedback Sign maneuvers** manually, by one or two people with minimal grass damage.

©2023 Produced by ACP/SA-SO Marketing Dept

Stabilizers are easy to raise and lower

Trailer when compact weighs, 350 pounds and 550 pounds if crated.

At SA-SO, signs and safety is our

business. Let us help you!