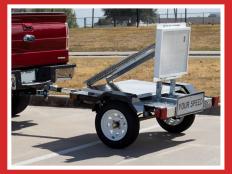

## **Trailer Mounted Radar Feedback Sign** ŠPEEĎ LIMIT

Speed Limit sign easily folds down for travel

Trailer utilizes the SR18 with 18" display. Suitable for all speeds

Need a different speed limit sign displayed? Simply put a standard speed limit sign on top of this one!

> 100 watt Solar Panel: Trailer uses a larger solar panel to compensate for situations where the panel may be shaded.

Easy to tow trailer uses a  $1^{7}/_{8}$ " ball hitch. Multiple trailers can be carried on a larger flatbed if needed.

Stabilizers are easy to raise and lower

Trailer when compact weighs, 350 pounds and 550 pounds if crated.

At SA-SO, signs and safety is our

business. Let us help you!