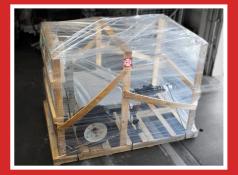

Stabilizers are easy to raise and lower

Trailer when compact weighs, 350 pounds and 550 pounds if crated.

At SA-SO, signs and safety is our

business. Let us help you!