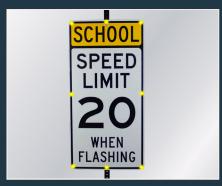

**Speed Limit Sign** 

Yield Sign

Do Not Enter Sign

School Speed Limit Sign

Wrong Way Sign

**Pedestrian Sign** 

Road Closed Ahead Sign

Railroad Crossing Sign