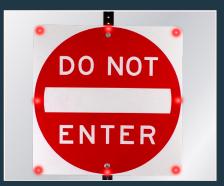

**Speed Limit Sign** 

Yield Sign

Do Not Enter Sign

School Speed Limit Sign

Wrong Way Sign

**Pedestrian Sign** 

Road Closed Ahead Sign

Railroad Crossing Sign