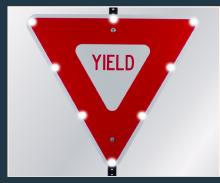

**Speed Limit Sign** 

Yield Sign

Do Not Enter Sign

School Speed Limit Sign

Wrong Way Sign

**Pedestrian Sign** 

Road Closed Ahead Sign

Railroad Crossing Sign