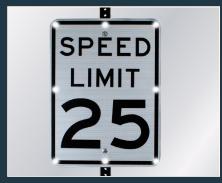

**Speed Limit Sign** 

Yield Sign

Do Not Enter Sign

School Speed Limit Sign

Wrong Way Sign

**Pedestrian Sign** 

Road Closed Ahead Sign

Railroad Crossing Sign