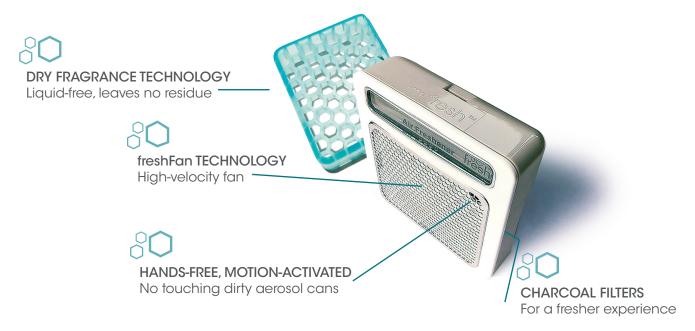

## Innovative Technology, Automatic Performance

Featuring hands-free motion-activation, **my** fresh releases just the right amount of fragrance from our proprietary dry fragrance inserts emitted by our small, high-velocity freshFan technology.

my fresh's motion sensor detects movement and triggers the small, high speed fan, which moves 5-10 times more air than typical dispensers, turning periodically for as long as the space is occupied. It's unique design creates better experiences through superior efficiency & cleanliness.

## **Tech Specs**

| Hands-Free Motion-Activated | More hygienic - no need to touch the community aerosol can                 |
|-----------------------------|----------------------------------------------------------------------------|
| Dry Fragrance               | Cleaner - no wet residue to make the floors sticky                         |
| Charcoal Filters            | Fresher experience                                                         |
| fanFresh Technology         | High velocity fan moves light, pleasing fragrances throughout small spaces |
| Lock and Key Access         | Deter theft                                                                |
| LCD Screen                  | Shows "REPLACE" when it's time to replace the refill and battery           |
| Two Frequency Settings      | "Hi" and "Lo" settings allow adjustment of fan activation frequency        |
| Personal 3" x 3" Size       | At the source freshening that won't overwhelm the whole room               |
| One AA Battery Required     | Versus other products using 3 AA batteries (refills include new battery)   |
|                             |                                                                            |