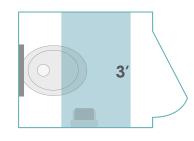

## Great for any small space!

Designed specifically for small spaces, **my** fresh can freshen up any small space; every bathroom stall, urinal or sink area, as well as office & desk areas. Just place **my** fresh within 3 feet of the user's upper body.\*

#### For Restroom Stalls:

2' from the floor and within 3' of the toilet.

Anywhere in the back half of the stall behind the user or more than 3' from the toilet is recommended.

\*NOTE: **my**fresh should **not** be placed behind the user