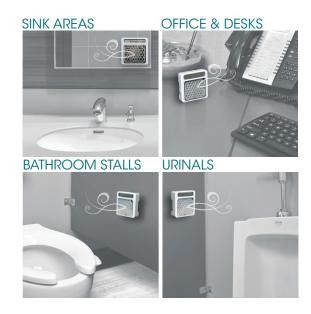

## Great for any small space!

Designed specifically for small spaces, **my** fresh can freshen up any small space; every bathroom stall, urinal or sink area, as well as office & desk areas. Just place **my** fresh within 3 feet of the user's upper body.\*