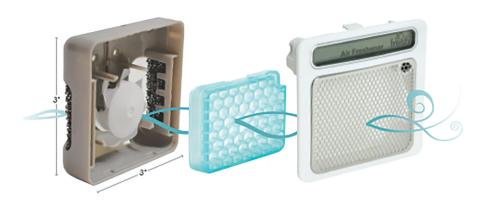

## Innovative Technology, Automatic Performance

Featuring hands-free motion-activation, **my** fresh releases just the right amount of fragrance from our proprietary dry fragrance inserts emitted by our small, high-velocity freshFan technology.

my fresh's motion sensor detects movement and triggers the small, high speed fan, which moves 5-10 times more air than typical dispensers, turning periodically for as long as the space is occupied. It's unique design creates better experiences through superior efficiency & cleanliness.

## **Tech Specs**

| Hands-Free Motion-Activated | More hygienic - no need to touch the community aerosol can                 |
|-----------------------------|----------------------------------------------------------------------------|
| Dry Fragrance               | Cleaner - no wet residue to make the floors sticky                         |
| Charcoal Filters            | Fresher experience                                                         |
| fanFresh Technology         | High velocity fan moves light, pleasing fragrances throughout small spaces |
| Lock and Key Access         | Deter theft                                                                |
| LCD Screen                  | Shows "REPLACE" when it's time to replace the refill and battery           |
| Two Frequency Settings      | "Hi" and "Lo" settings allow adjustment of fan activation frequency        |
| Personal 3" x 3" Size       | At the source freshening that won't overwhelm the whole room               |
| One AA Battery Required     | Versus other products using 3 AA batteries (refills include new battery)   |
|                             |                                                                            |