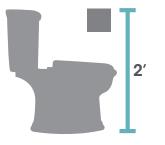

#### For Restroom Stalls:

2' from the floor and within 3' of the toilet.

Anywhere in the back half of the stall behind the user or more than 3' from the toilet is recommended.

\*NOTE: **my**fresh should **not** be placed behind the user