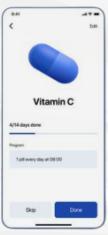

# Our Mobile App's Pill Identifier Feature

At Sierra International Pharmaceutical Corp, we're dedicated to streamlining your medication management. Our mobile app's key feature, the Pill Identifier, allows you to effortlessly identify your medications, so you can be sure you're taking the correct pill at

#### **How It Works:**

**Snap a Photo:** Take a picture of any pill with your phone's camera.

**Upload the Image:** Go to the Pill Identifier feature in our app and upload the photo.

**Receive Immediate Information:** The app will display detailed details about the pill, such as its name, dosage, and manufacturer.

### **Benefits:**

- Safety: Prevents risky mix-ups, especially when managing multiple medications.
- Peace of Mind: Helps you ensure accurate medication management.