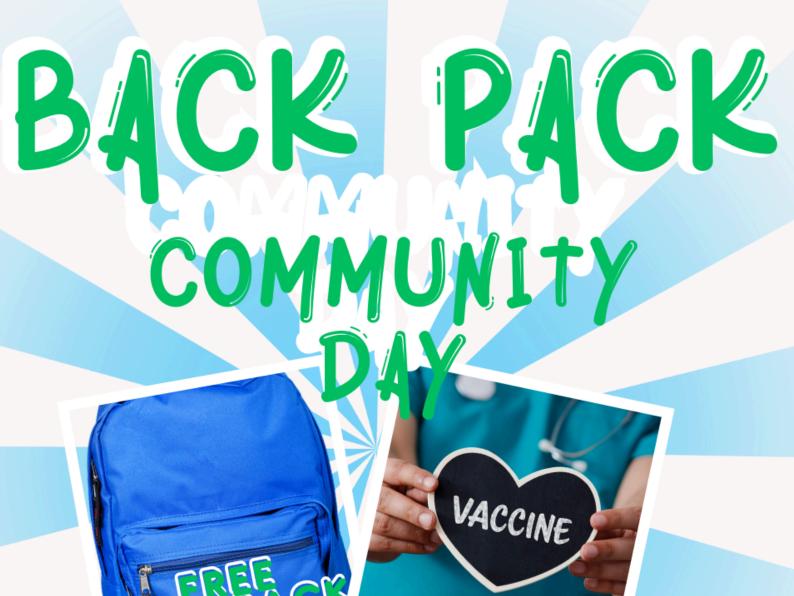

# BACK PACK COMMUNITY

RACKPACK

JOIN US!

16 AUG, 2024

Neighborhood community day- 8/16 (Friday) from 11am to 3pm.

Parents must sign up using the QR code below to pick up a backpack...

Sierra International Pharmaceutical Corporation

JOIN US!

24 AUG, 2024

Columbia Heights community day- 8/24 (Saturday) from 11am to 3pm - Parents must sign up using the QR code below to pick up a backpack..