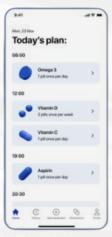

# Our Mobile App's Pill Identifier Feature

At Sierra International Pharmaceutical Corp, we're dedicated to streamlining your medication management. Our mobile app's key feature, the Pill Identifier, allows you to effortlessly identify your medications, so you can be sure you're taking the correct pill at

#### **How It Works:**

**Snap a Photo:** Take a picture of any pill with your phone's camera.

**Upload the Image:** Go to the Pill Identifier feature in our app and upload the photo.

**Receive Immediate Information:** The app will display detailed details about the pill, such as its name, dosage, and manufacturer.

### **Benefits:**

- Safety: Prevents risky mix-ups, especially when managing multiple medications.
- Peace of Mind: Helps you ensure accurate medication management.

#### Additional App Features

• Prescription Refills: Easily reorder and monitor your prescriptions. Medication Reminders: Set alerts to remember your medication times.

Drug Information: Access comprehensive details about your medications. Health Tracking: Keep track of your health progress and adherence.