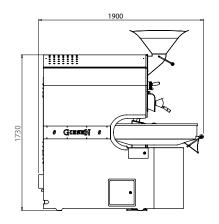

### **W15A**

## The roaster that makes roasting quicker and easier

- > INDUSTRIAL LOOK AND FEEL
  Very appealing to look at because of its industrial appearance.
- ROAST & COOL

  Roast and cool at the same time,
  increasing the total production capacity.
- DOUBLE WALLED ROASTING DRUM Made of quality cast iron and steel. Retains and distributes heat evenly.