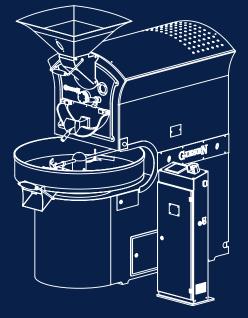

### **W15A**

## The roaster that makes roasting quicker and easier

- > INDUSTRIAL LOOK AND FEEL
  Very appealing to look at because of its industrial appearance.
- ROAST & COOL

  Roast and cool at the same time,
  increasing the total production capacity.
- DOUBLE WALLED ROASTING DRUM Made of quality cast iron and steel. Retains and distributes heat evenly.