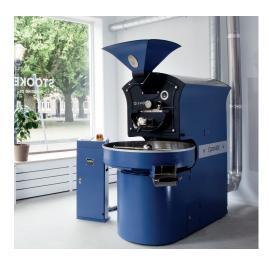

### **W15A**

## The roaster that makes roasting quicker and easier

- > INDUSTRIAL LOOK AND FEEL
  Very appealing to look at because of its industrial appearance.
- ROAST & COOL

  Roast and cool at the same time,
  increasing the total production capacity.
- DOUBLE WALLED ROASTING DRUM Made of quality cast iron and steel. Retains and distributes heat evenly.