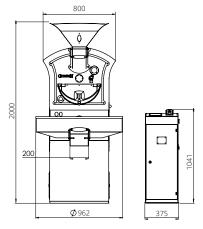

### **W15A**

## The roaster that makes roasting quicker and easier

- > INDUSTRIAL LOOK AND FEEL
  Very appealing to look at because of its industrial appearance.
- ROAST & COOL

  Roast and cool at the same time,
  increasing the total production capacity.
- DOUBLE WALLED ROASTING DRUM Made of quality cast iron and steel. Retains and distributes heat evenly.