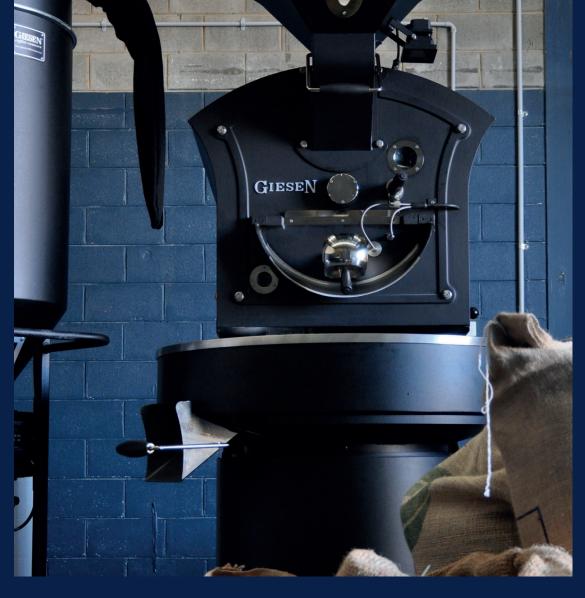

### **W15A**

## The roaster that makes roasting quicker and easier

- > INDUSTRIAL LOOK AND FEEL
  Very appealing to look at because of its industrial appearance.
- ROAST & COOL

  Roast and cool at the same time,
  increasing the total production capacity.
- DOUBLE WALLED ROASTING DRUM Made of quality cast iron and steel. Retains and distributes heat evenly.