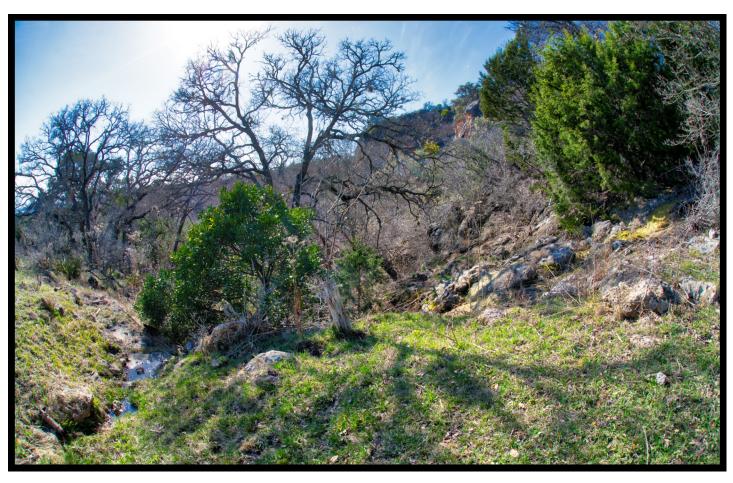

### Elevation

Situated on top of bluffs overlooking Lake Buchanan, this property rises 420' from its lowest point (below the Adams Creek bluffs) to 1470' elevation on the back boundary. Views are abundant on top of knob hills scattering the middle of the ranch. Adams Hill (1410'), just above the entryway bluffs offer drastic views. In 2,400' the elevation rises a staggering 360'.