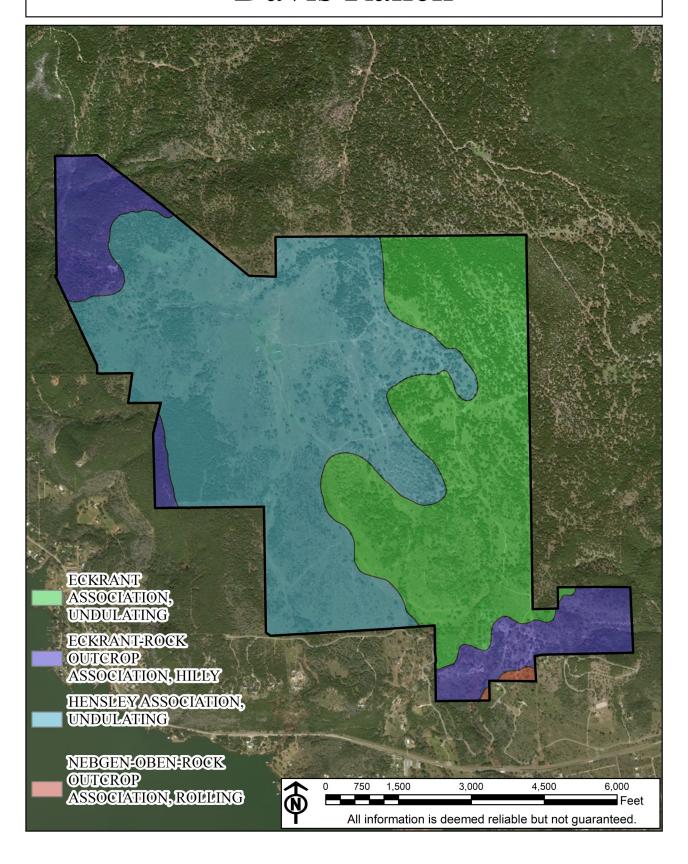

#### Water

4 wells total, 3 with pump. Based on data from Texas Water Development Board's <u>Texas Well Drillers Report</u>; the average depth of wells within ranch and 2000' radius is 300' and average GPM is 31 (Data taken from 19 wells).