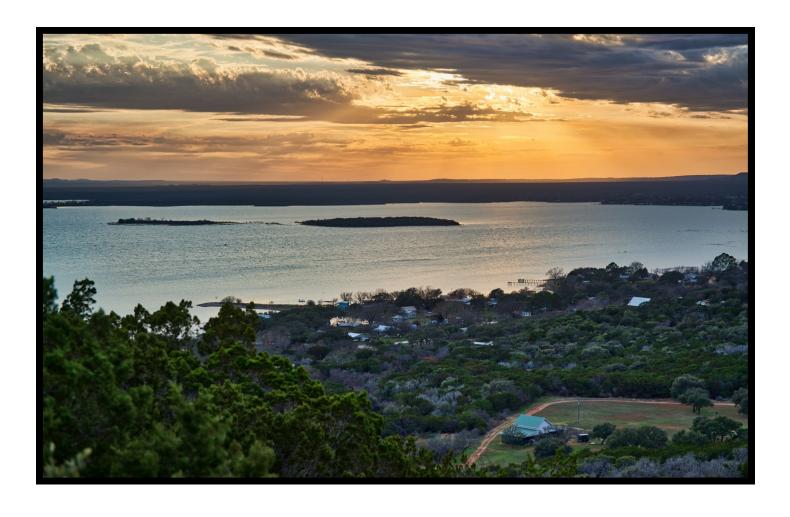

### Elevation

Situated on top of bluffs overlooking Lake Buchanan, this property rises 420' from its lowest point (below the Adams Creek bluffs) to 1470' elevation on the back boundary. Views are abundant on top of knob hills scattering the middle of the ranch. Adams Hill (1410'), just above the entryway bluffs offer drastic views. In 2,400' the elevation rises a staggering 360'.