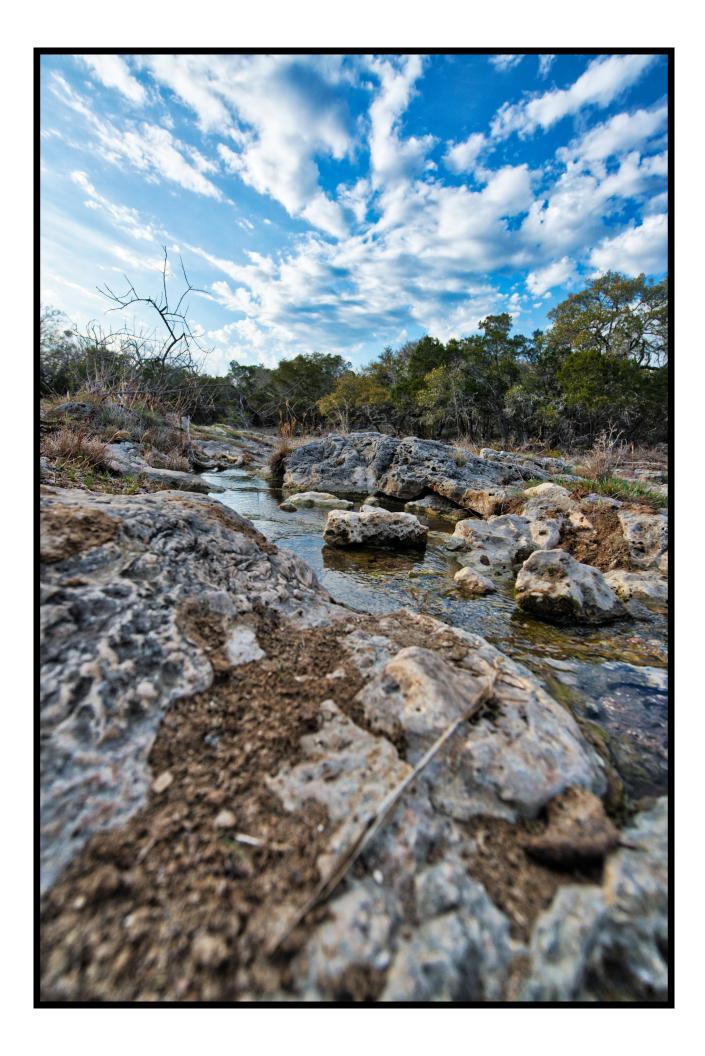

#### Water

4 wells total, 3 with pump. Based on data from Texas Water Development Board's <u>Texas Well Drillers Report</u>; the average depth of wells within ranch and 2000' radius is 300' and average GPM is 31 (Data taken from 19 wells).