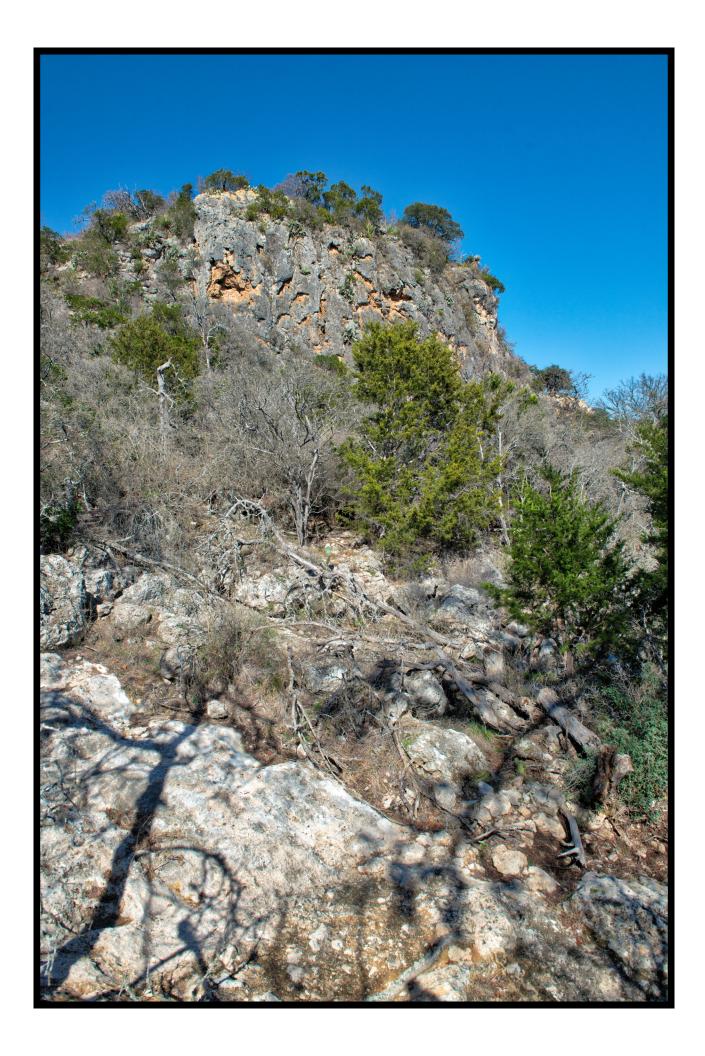

### Elevation

Situated on top of bluffs overlooking Lake Buchanan, this property rises 420' from its lowest point (below the Adams Creek bluffs) to 1470' elevation on the back boundary. Views are abundant on top of knob hills scattering the middle of the ranch. Adams Hill (1410'), just above the entryway bluffs offer drastic views. In 2,400' the elevation rises a staggering 360'.