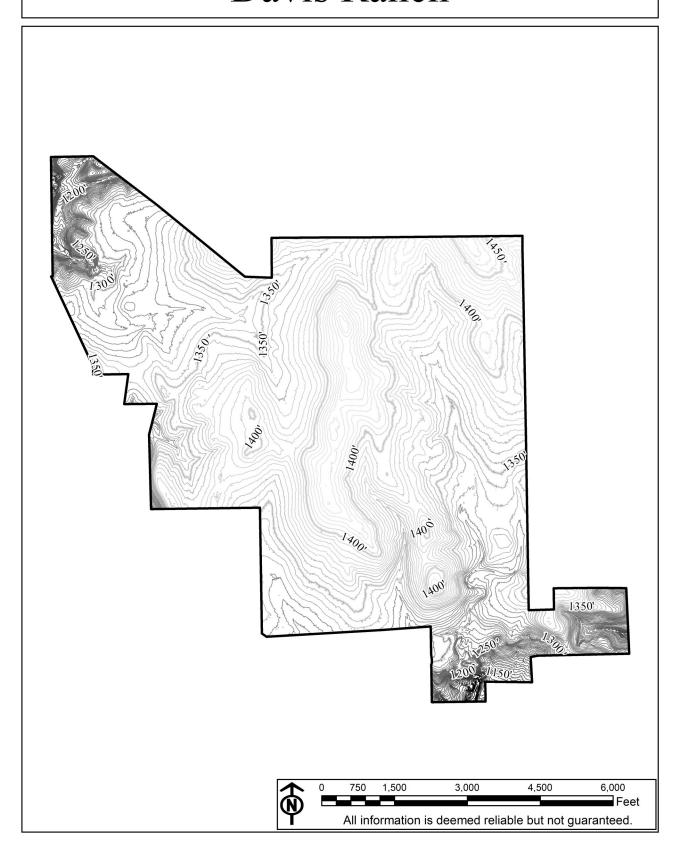

### Elevation

Situated on top of bluffs overlooking Lake Buchanan, this property rises 420' from its lowest point (below the Adams Creek bluffs) to 1470' elevation on the back boundary. Views are abundant on top of knob hills scattering the middle of the ranch. Adams Hill (1410'), just above the entryway bluffs offer drastic views. In 2,400' the elevation rises a staggering 360'.