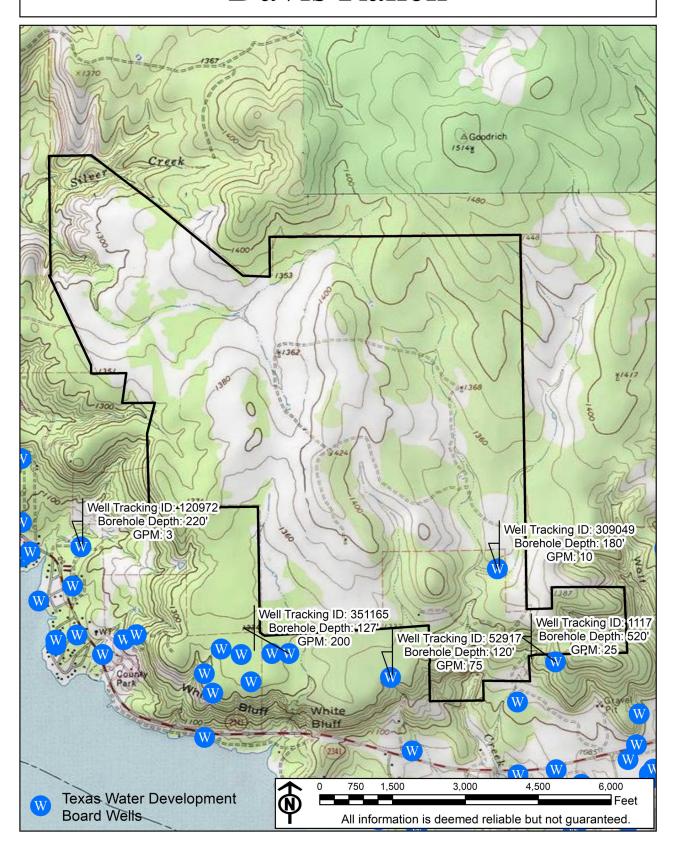

#### Water

4 wells total, 3 with pump. Based on data from Texas Water Development Board's <u>Texas Well Drillers Report</u>; the average depth of wells within ranch and 2000' radius is 300' and average GPM is 31 (Data taken from 19 wells).

### Elevation

Situated on top of bluffs overlooking Lake Buchanan, this property rises 420' from its lowest point (below the Adams Creek bluffs) to 1470' elevation on the back boundary. Views are abundant on top of knob hills scattering the middle of the ranch. Adams Hill (1410'), just above the entryway bluffs offer drastic views. In 2,400' the elevation rises a staggering 360'.