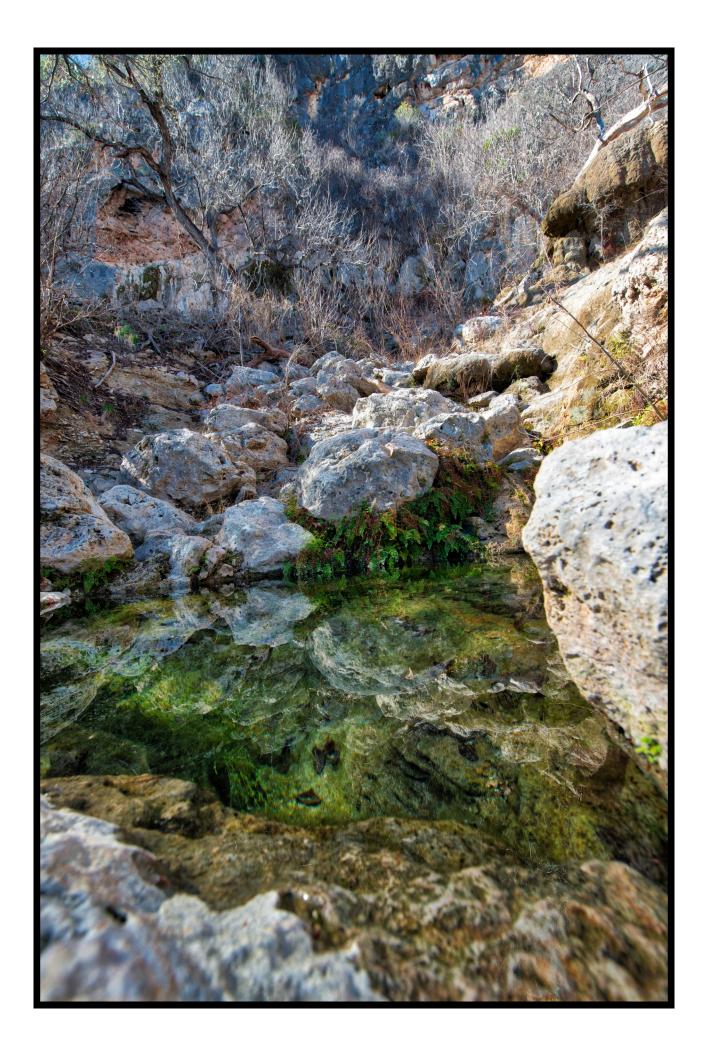

#### Water

4 wells total, 3 with pump. Based on data from Texas Water Development Board's <u>Texas Well Drillers Report</u>; the average depth of wells within ranch and 2000' radius is 300' and average GPM is 31 (Data taken from 19 wells).