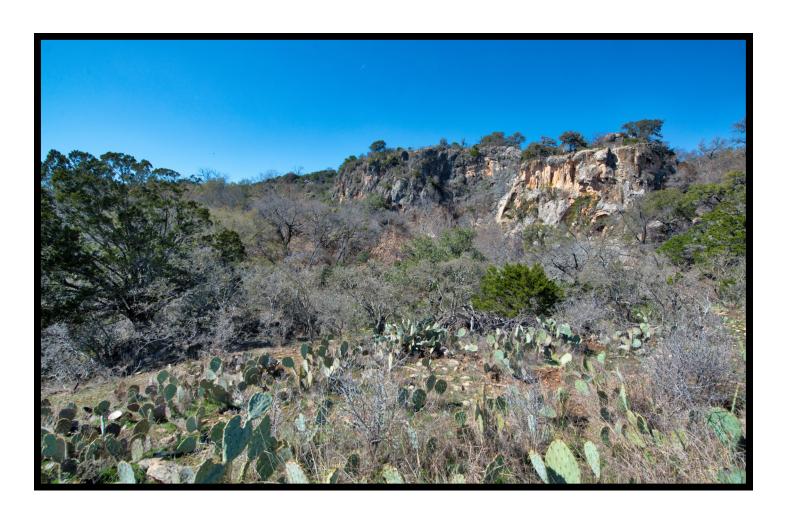

### Elevation

Situated on top of bluffs overlooking Lake Buchanan, this property rises 420' from its lowest point (below the Adams Creek bluffs) to 1470' elevation on the back boundary. Views are abundant on top of knob hills scattering the middle of the ranch. Adams Hill (1410'), just above the entryway bluffs offer drastic views. In 2,400' the elevation rises a staggering 360'.