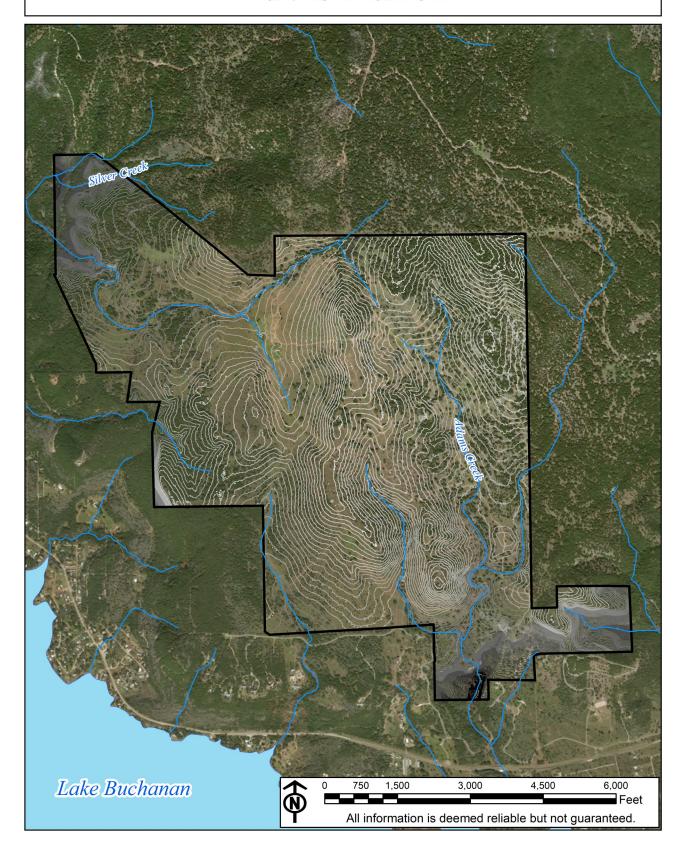

#### Water

4 wells total, 3 with pump. Based on data from Texas Water Development Board's <u>Texas Well Drillers Report</u>; the average depth of wells within ranch and 2000' radius is 300' and average GPM is 31 (Data taken from 19 wells).

### Elevation

Situated on top of bluffs overlooking Lake Buchanan, this property rises 420' from its lowest point (below the Adams Creek bluffs) to 1470' elevation on the back boundary. Views are abundant on top of knob hills scattering the middle of the ranch. Adams Hill (1410'), just above the entryway bluffs offer drastic views. In 2,400' the elevation rises a staggering 360'.