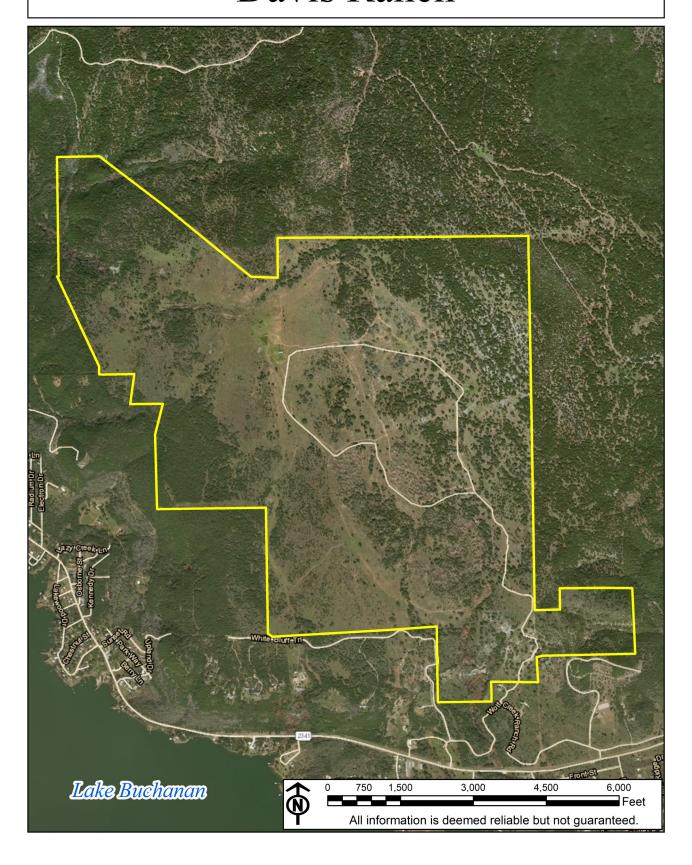

### Acreage

Approximately 1,548 acres—to be surveyed

Price

\$10,000,000

#### Access

Property is accessed through Wolf Creek Ranches Subdivision at the end of Davis Drive. A well maintained, gated, private roadway.