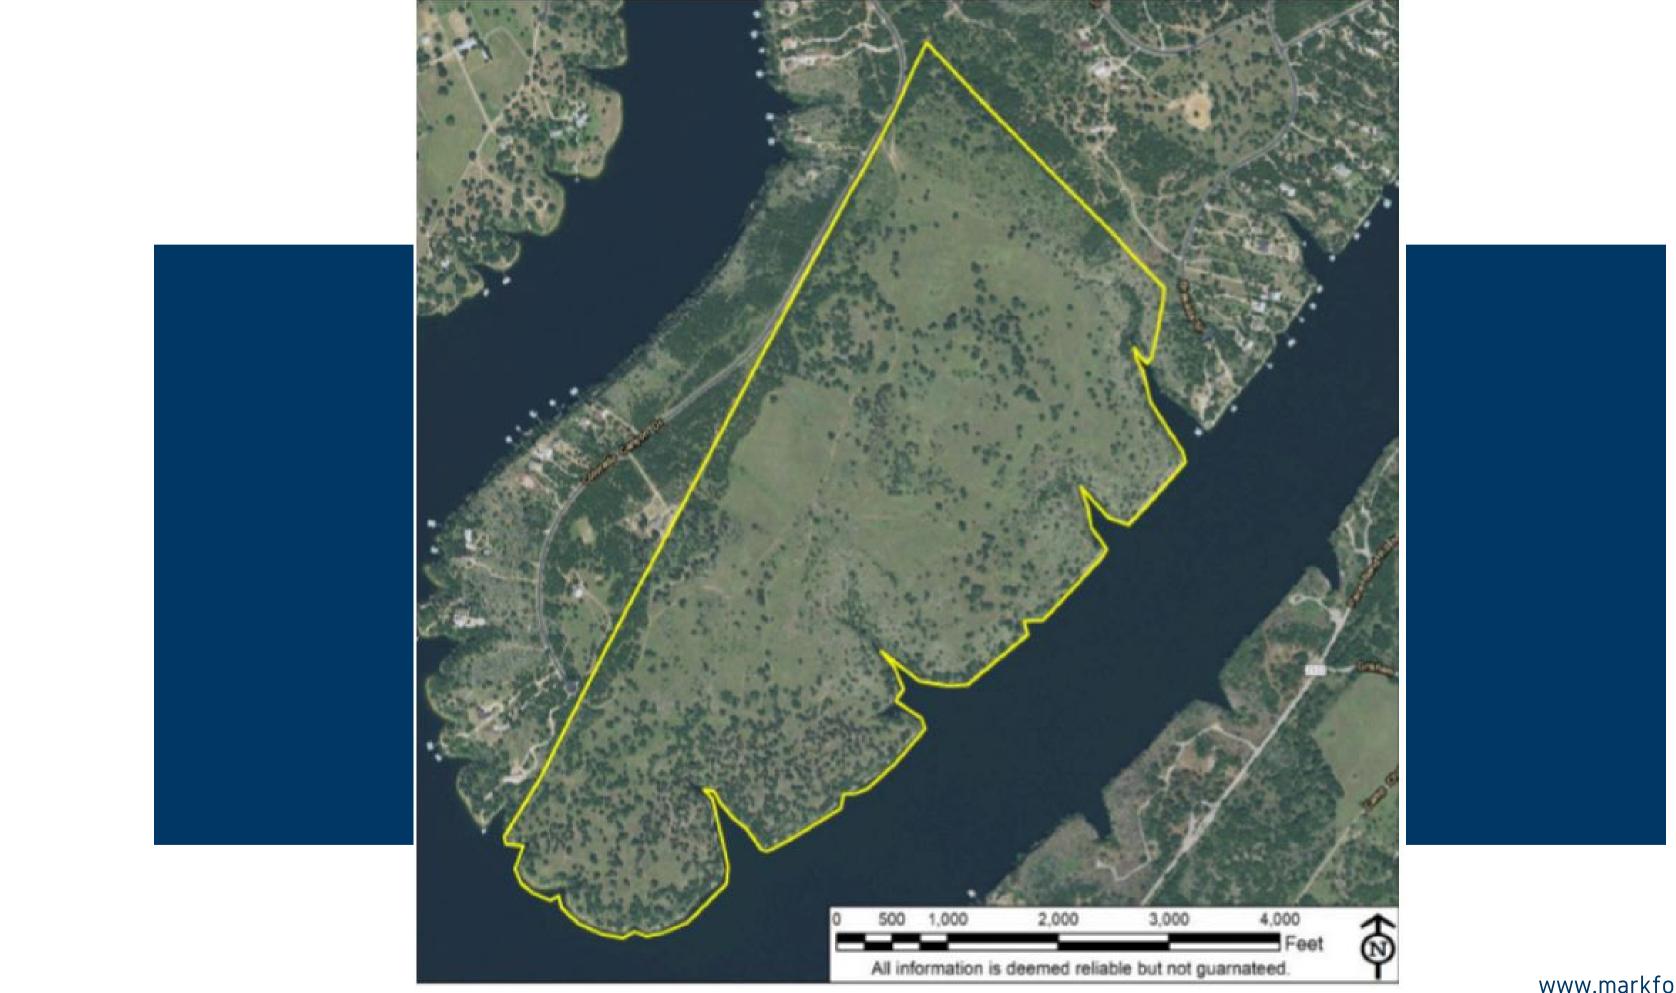

## **PROPERTY DETAILS**

Roughly 367 acres with approximately 2 miles of pristine Lake Travis waterfront and rolling hills that lead down to the water, grasslands, and an abundance of healthy oaks. At 804 ft., the highest point on the ranch provides sunrise views across the lake and the massive cliffs at Pace Bend Park. Views include the Pedernales and Colorado river with Wild Cat Mountain in the distance. Abundant wildlife of the area include whitetail deer, turkey, dove, and some wild hog. Trees on the property include; cy- press, cedars, mature live oaks, post oaks, and many other hardwoods.

This is a once in a lifetime opportunity to own roughly 367 acres on Lake Travis with a phenomenal location that boasts unparalleled waterfront views. Recently platted, this ranch can be easily developed and is fully entitled and minimally restricted.