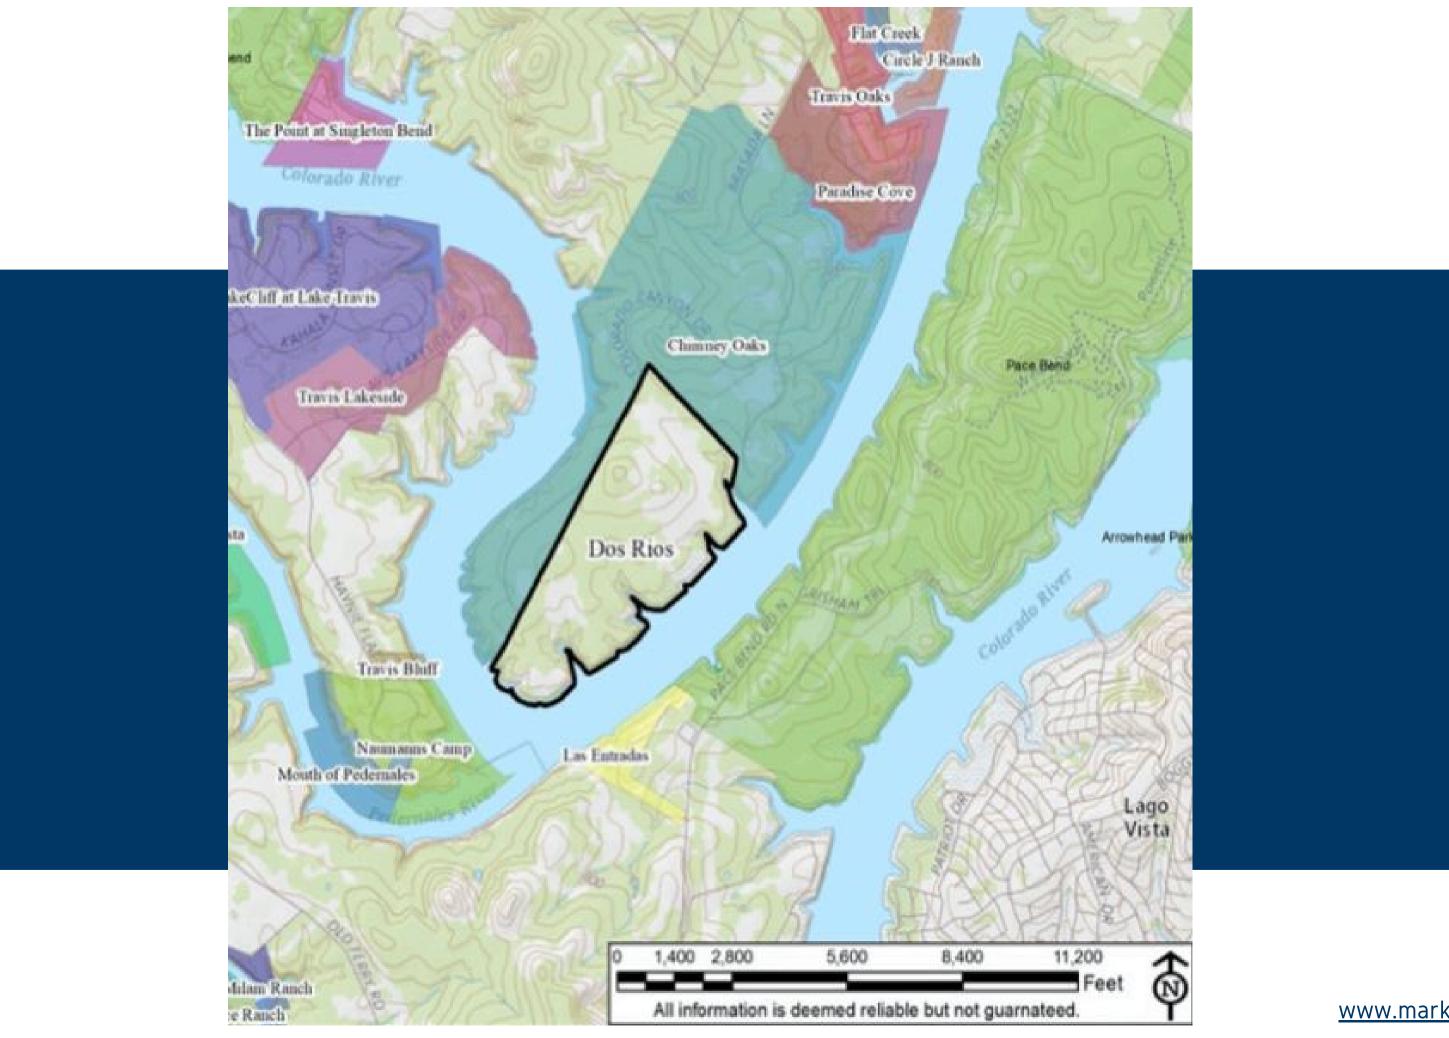

## **PROPERTY DETAILS**

Roughly 367 acres with approximately 2 miles of pristine Lake Travis waterfront and rolling hills that lead down to the water, grasslands, and an abundance of healthy oaks. At 804 ft., the highest point on the ranch provides sunrise views across the lake and the massive cliffs at Pace Bend Park. Views include the Pedernales and Colorado river with Wild Cat Mountain in the distance. Abundant wildlife of the area include whitetail deer, turkey, dove, and some wild hog. Trees on the property include; cy- press, cedars, mature live oaks, post oaks, and many other hardwoods.

This is a once in a lifetime opportunity to own roughly 367 acres on Lake Travis with a phenomenal location that boasts unparalleled waterfront views. Recently platted, this ranch can be easily developed and is fully entitled and minimally restricted.

Located between the cities of Marble Falls and Lago Vista, The Ranches of Dos Rios are just one hour northwest of Downtown Austin, two hours north of Downtown San Antonio, and less than 3 hours from DFW and Houston.

## **RANCHES AVAILABLE**

www.markfoxco.com

Colorado Ri