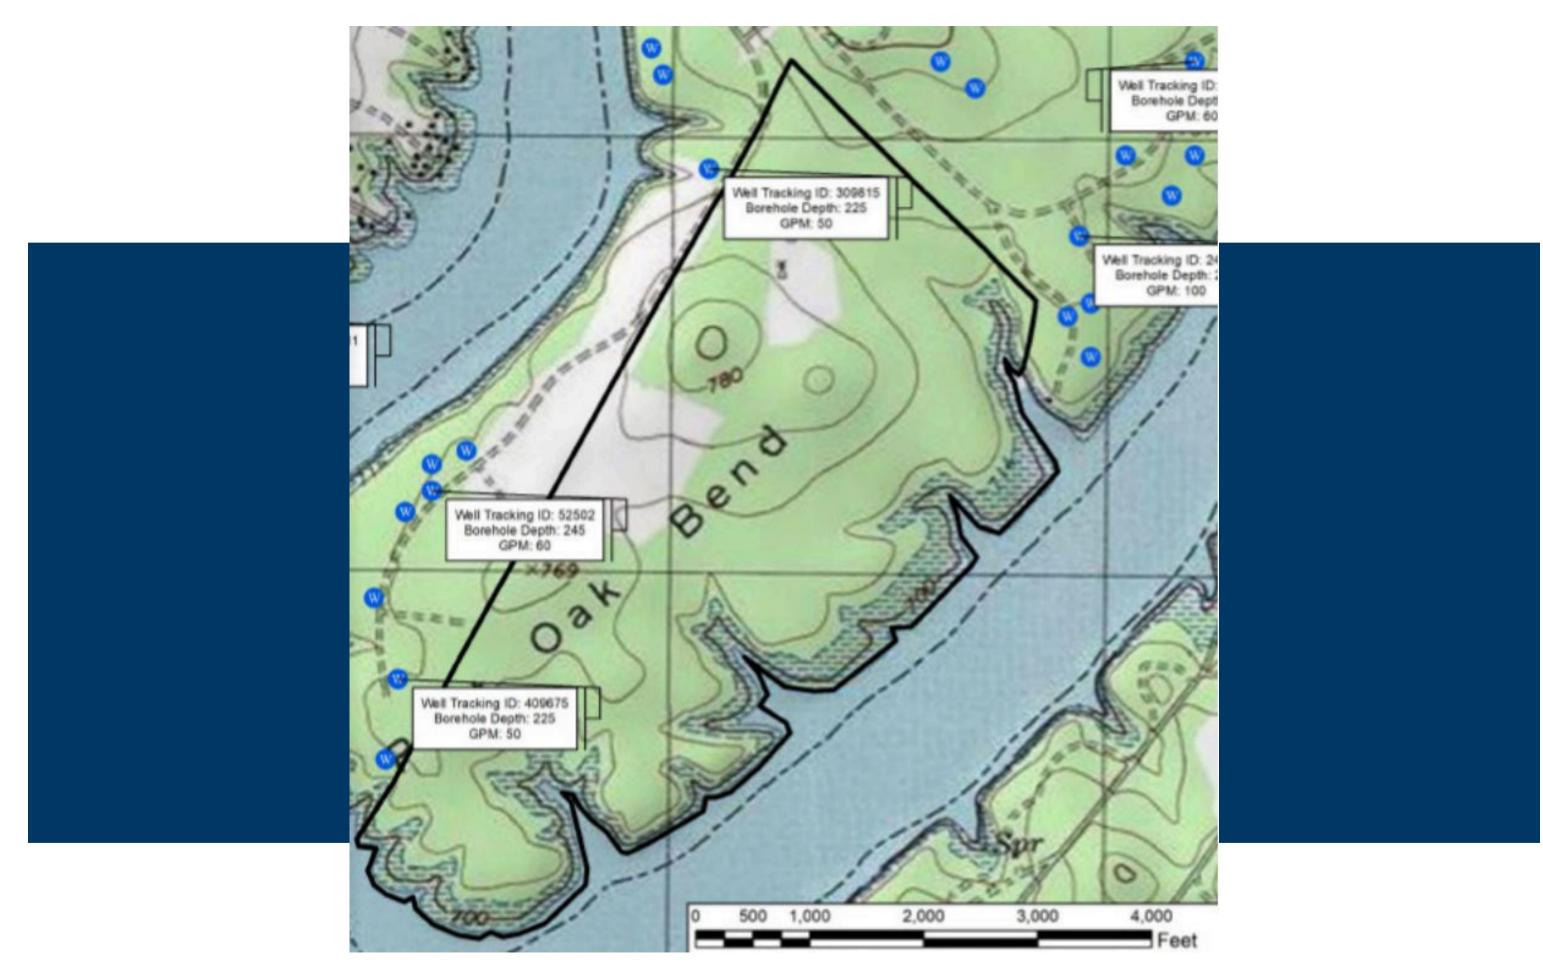

## **PROPERTY DETAILS**

Roughly 367 acres with approximately 2 miles of pristine Lake Travis waterfront and rolling hills that lead down to the water, grasslands, and an abundance of healthy oaks. At 804 ft., the highest point on the ranch provides sunrise views across the lake and the massive cliffs at Pace Bend Park. Views include the Pedernales and Colorado river with Wild Cat Mountain in the distance. Abundant wildlife of the area include whitetail deer, turkey, dove, and some wild hog. Trees on the property include; cy- press, cedars, mature live oaks, post oaks, and many other hardwoods.