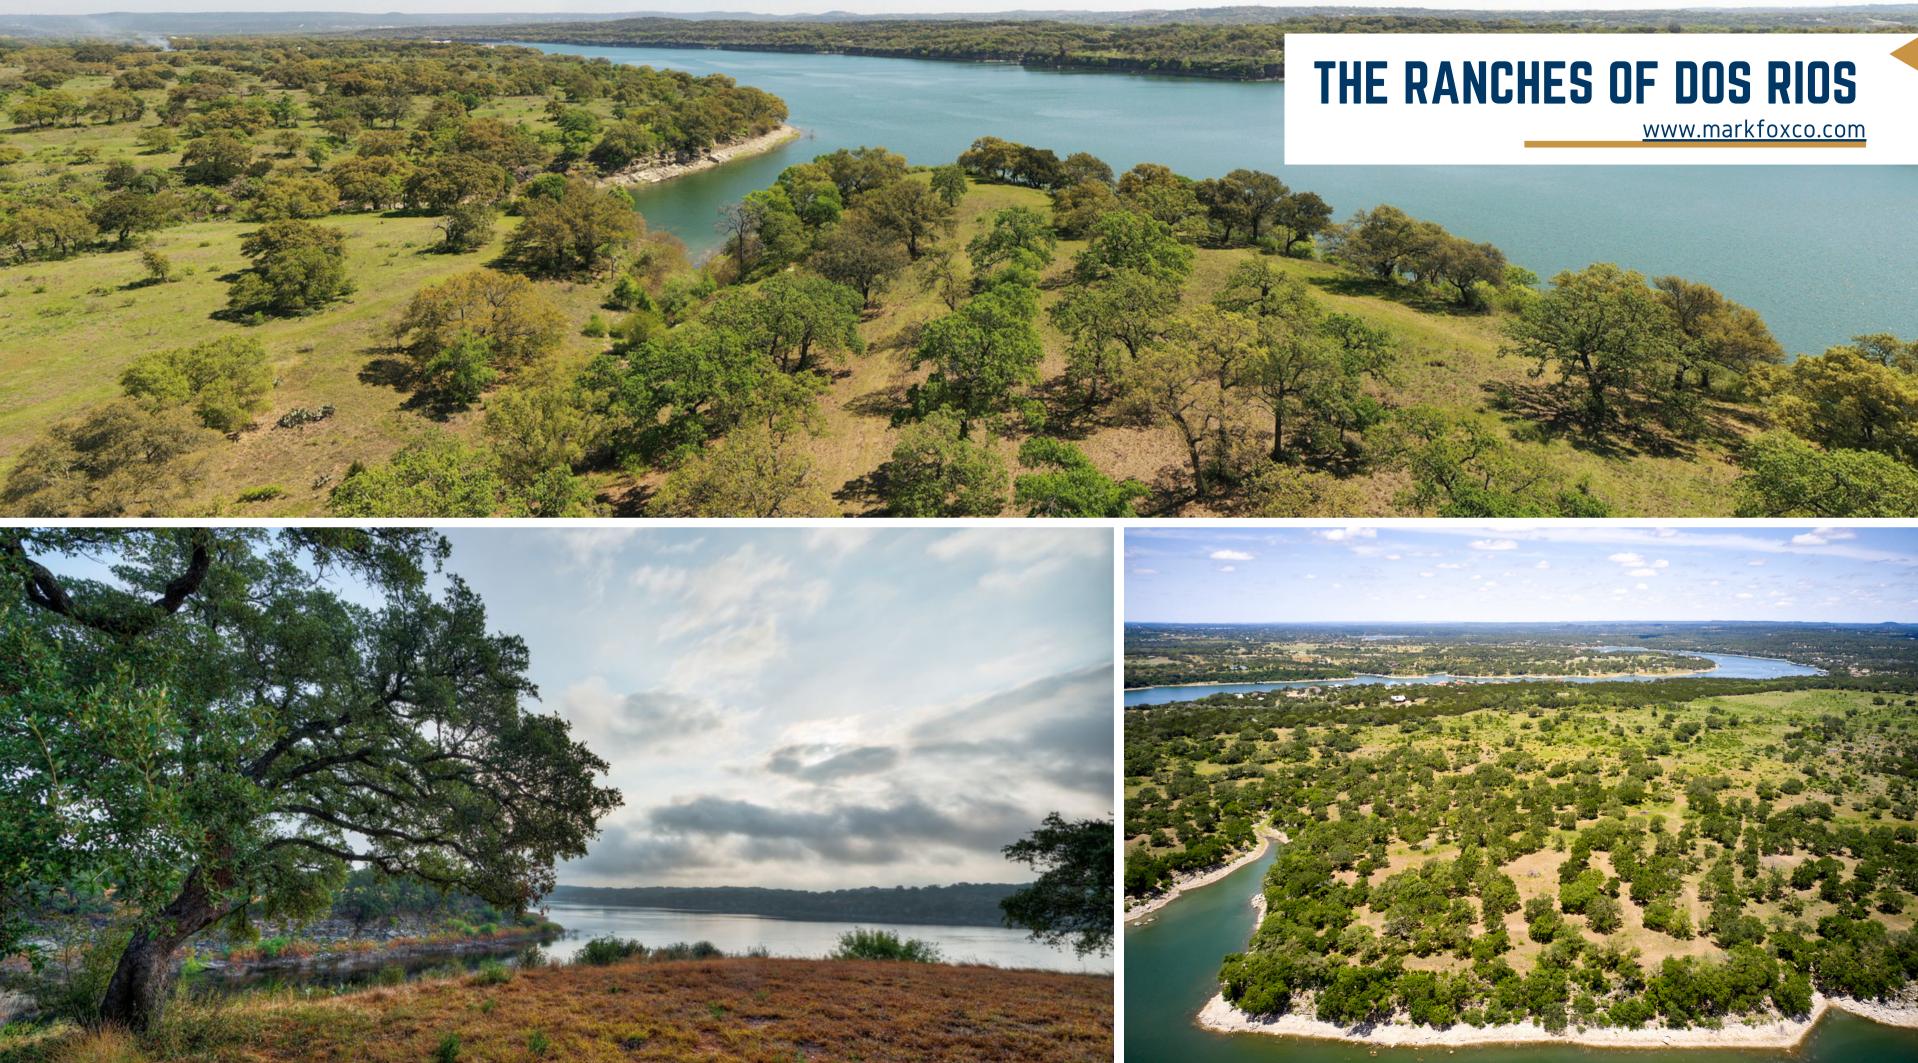

## **PROPERTY DETAILS**

Roughly 367 acres with approximately 2 miles of pristine Lake Travis waterfront and rolling hills that lead down to the water, grasslands, and an abundance of healthy oaks. At 804 ft., the highest point on the ranch provides sunrise views across the lake and the massive cliffs at Pace Bend Park. Views include the Pedernales and Colorado river with Wild Cat Mountain in the distance. Abundant wildlife of the area include whitetail deer, turkey, dove, and some wild hog. Trees on the property include; cy- press, cedars, mature live oaks, post oaks, and many other hardwoods.

This is a once in a lifetime opportunity to own roughly 367 acres on Lake Travis with a phenomenal location that boasts unparalleled waterfront views. Recently platted, this ranch can be easily developed and is fully entitled and minimally restricted.

Located between the cities of Marble Falls and Lago Vista, The Ranches of Dos Rios are just one hour northwest of Downtown Austin, two hours north of Downtown San Antonio, and less than 3 hours from DFW and Houston.