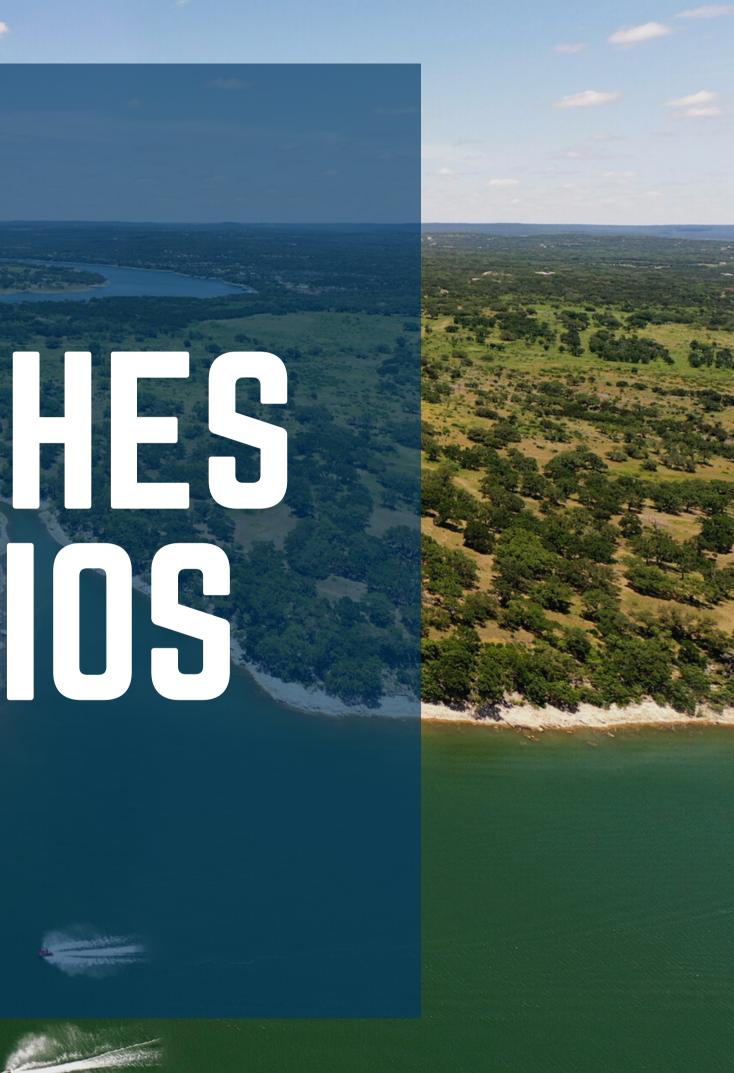

# THE RANCHES OF DOS ROS

## ON LAKE TRAVIS

## **PROPERTY DETAILS**

Roughly 367 acres with approximately 2 miles of pristine Lake Travis waterfront and rolling hills that lead down to the water, grasslands, and an abundance of healthy oaks. At 804 ft., the highest point on the ranch provides sunrise views across the lake and the massive cliffs at Pace Bend Park. Views include the Pedernales and Colorado river with Wild Cat Mountain in the distance. Abundant wildlife of the area include whitetail deer, turkey, dove, and some wild hog. Trees on the property include; cy- press, cedars, mature live oaks, post oaks, and many other hardwoods.