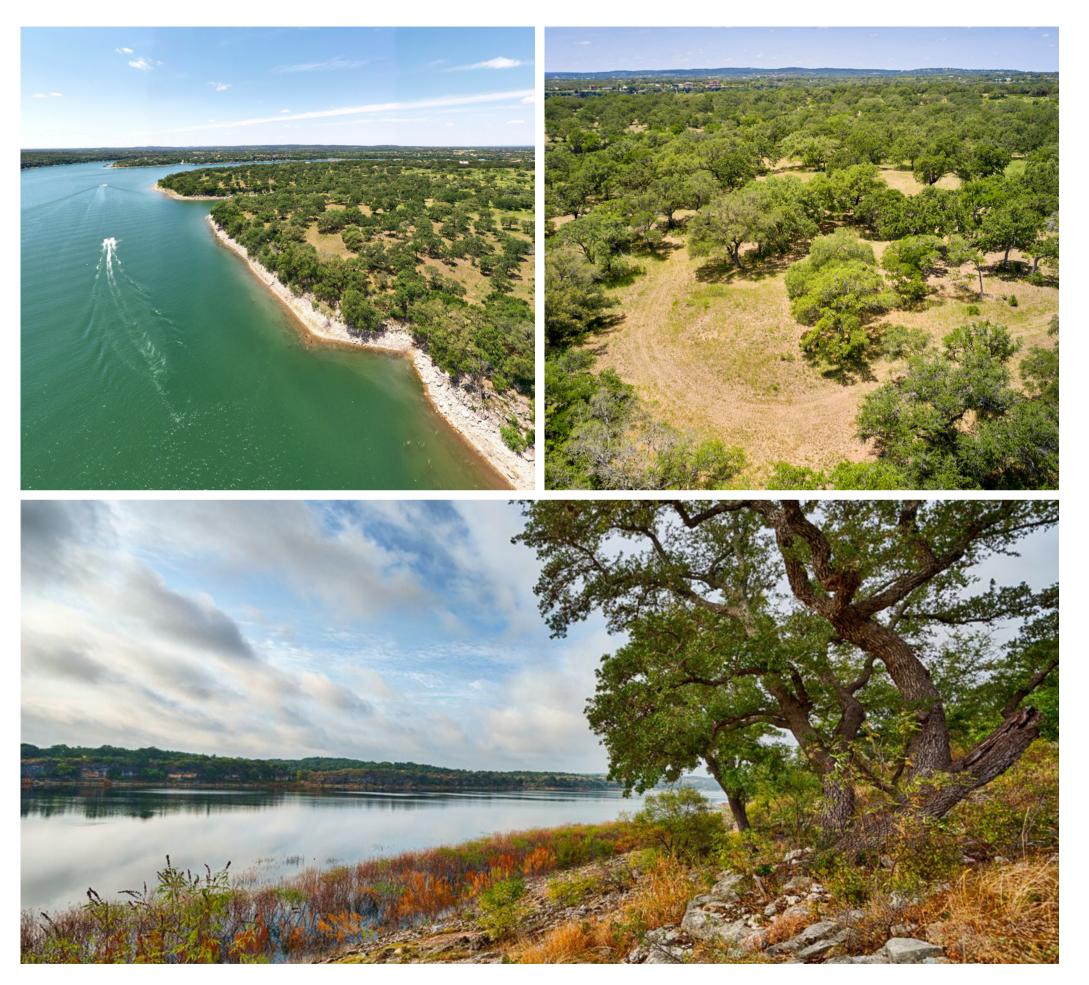

## **PROPERTY DETAILS**

Roughly 367 acres with approximately 2 miles of pristine Lake Travis waterfront and rolling hills that lead down to the water, grasslands, and an abundance of healthy oaks. At 804 ft., the highest point on the ranch provides sunrise views across the lake and the massive cliffs at Pace Bend Park. Views include the Pedernales and Colorado river with Wild Cat Mountain in the distance. Abundant wildlife of the area include whitetail deer, turkey, dove, and some wild hog. Trees on the property include; cy- press, cedars, mature live oaks, post oaks, and many other hardwoods.

This is a once in a lifetime opportunity to own roughly 367 acres on Lake Travis with a phenomenal location that boasts unparalleled waterfront views. Recently platted, this ranch can be easily developed and is fully entitled and minimally restricted.