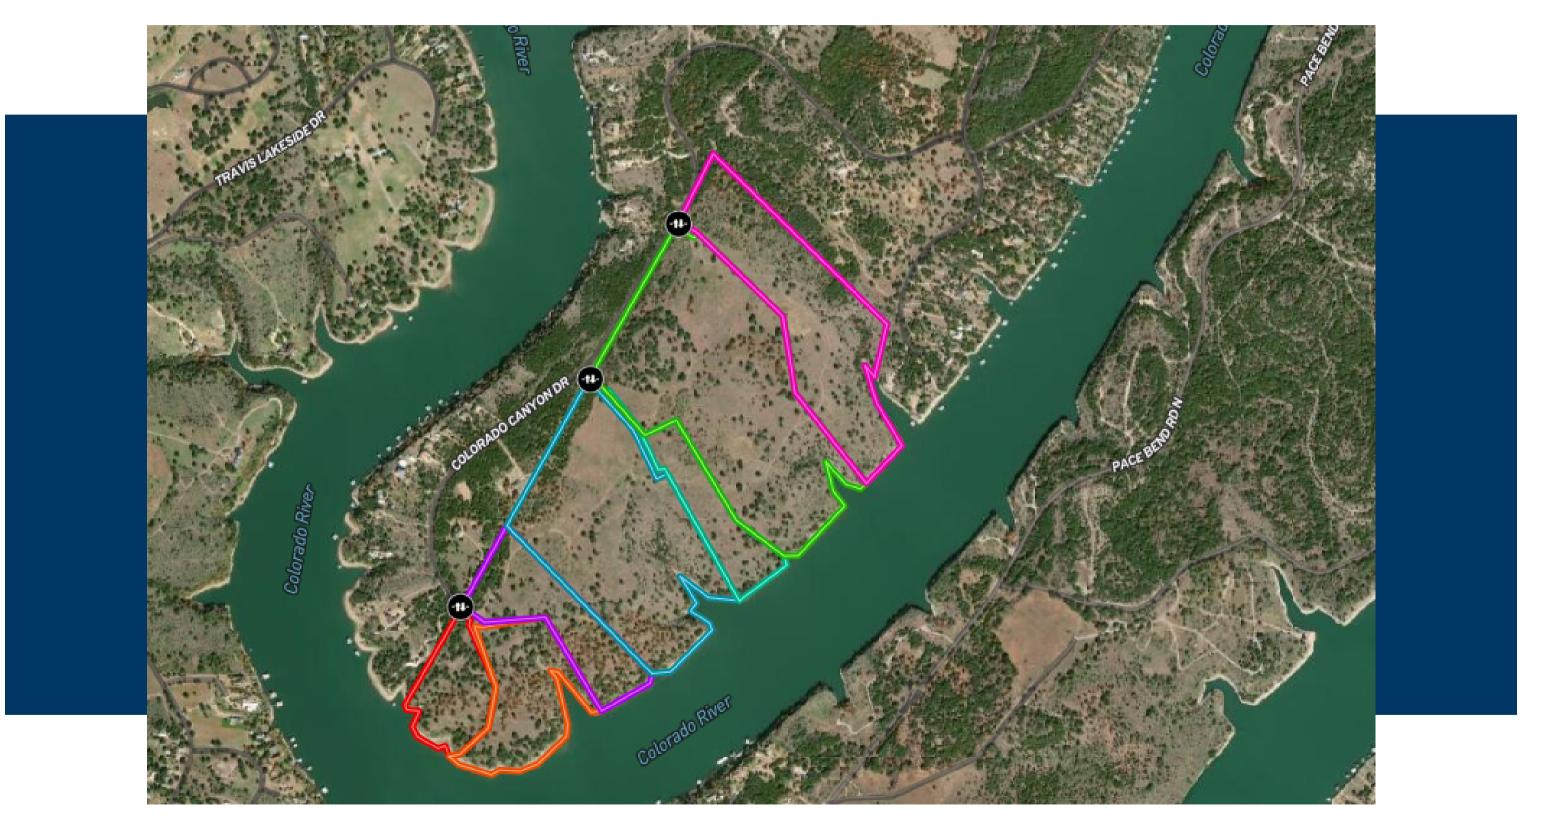

## **RANCHES AVAILABLE**

www.markfoxco.com

Colorado Ri

#### RANCH 5

- 22.78 +/- Acres, 750
   +/- Feet of
   Waterfront
- Great build sites with large oak trees
- \$2,500,000

#### RANCH 1

- 21 +/- Acres, 950 +/ Feet of Waterfront
- Great build sites w/ views, large oak trees
- \$2,500,000

#### RANCH 3

- 30.36 +/- Acres, 700
  +/- Feet of Waterfront
- Private build sites with gorgeous views
- \$1,950,000

#### RANCH 6

- 105.74 +/- Acres, 1950
   +/- Feet of Waterfront
- Private Cove w/ Deep Water & Spectacular Views
- \$4,500,000

### RANCH 2

- 31.14 +/- Acres, 2800
  +/- Feet of Waterfront
- Great build sites with waterfront views
- \$3,500,000

#### RANCH 4

- 22.78 +/- Acres, 750
  +/- Feet of Waterfront
- Great build sites with large oak trees
- \$2,500,000

#### RANCH 7

- 67.60 +/- Acres, 1600 +/ Feet of Waterfront
- Cypress lined grotto, private entrance off Brasada Ln.
- \$2,950,000