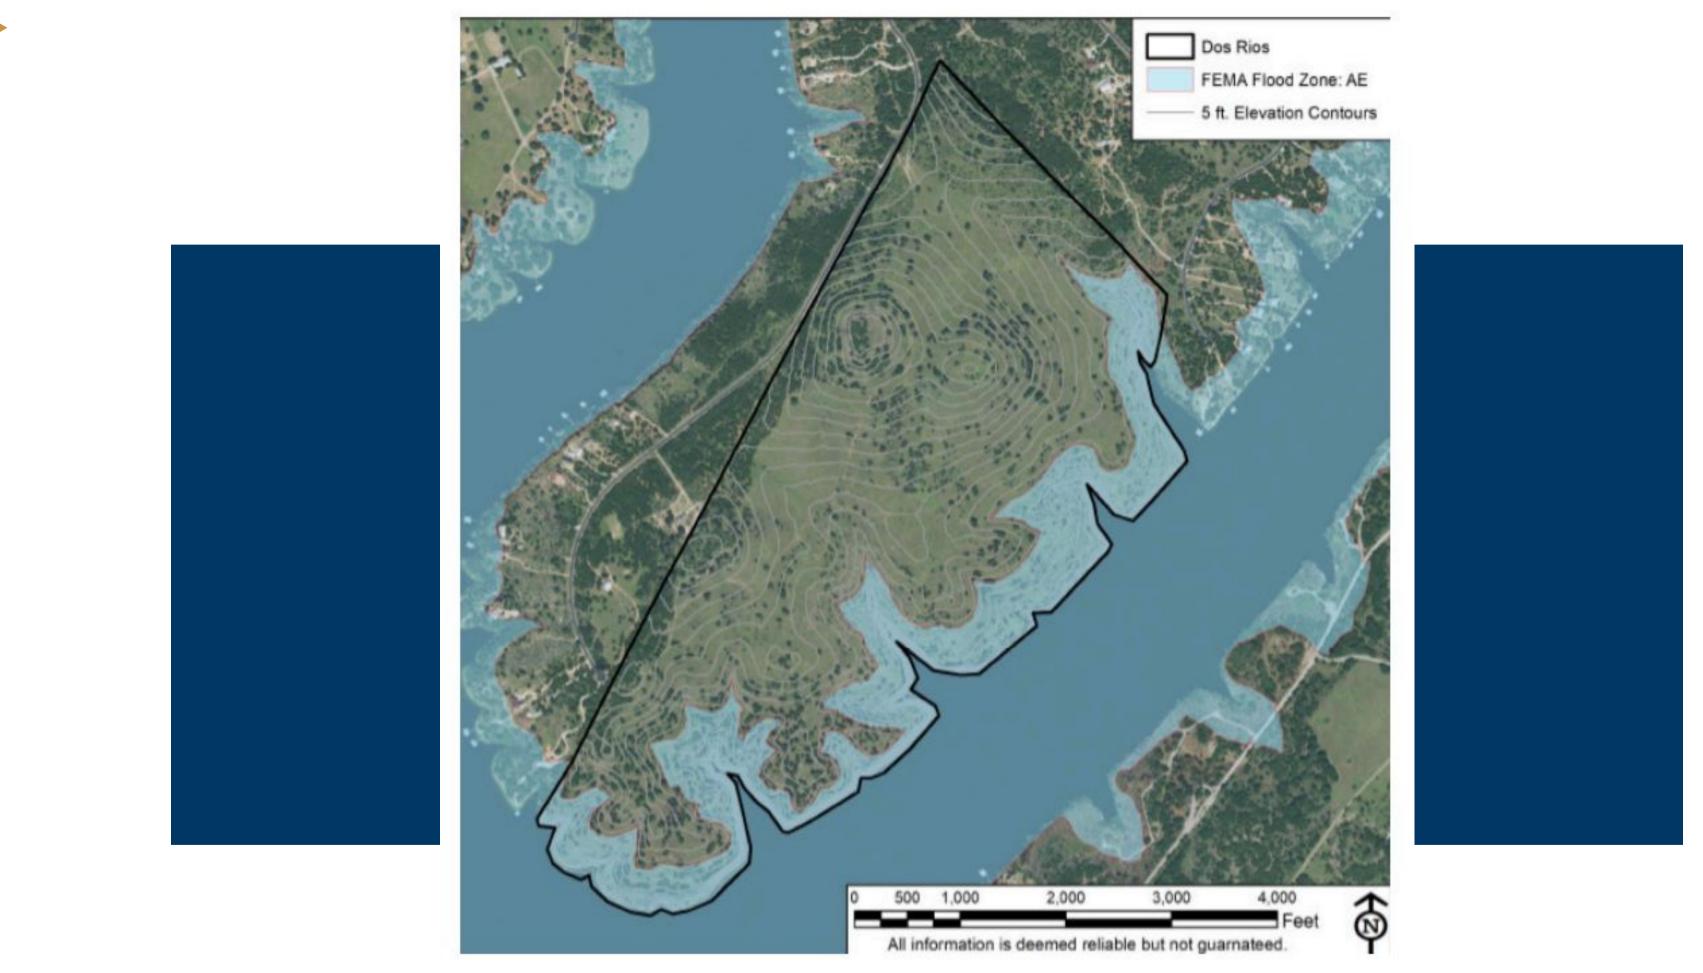

## **PROPERTY DETAILS**

Roughly 367 acres with approximately 2 miles of pristine Lake Travis waterfront and rolling hills that lead down to the water, grasslands, and an abundance of healthy oaks. At 804 ft., the highest point on the ranch provides sunrise views across the lake and the massive cliffs at Pace Bend Park. Views include the Pedernales and Colorado river with Wild Cat Mountain in the distance. Abundant wildlife of the area include whitetail deer, turkey, dove, and some wild hog. Trees on the property include; cy- press, cedars, mature live oaks, post oaks, and many other hardwoods.

This is a once in a lifetime opportunity to own roughly 367 acres on Lake Travis with a phenomenal location that boasts unparalleled waterfront views. Recently platted, this ranch can be easily developed and is fully entitled and minimally restricted.