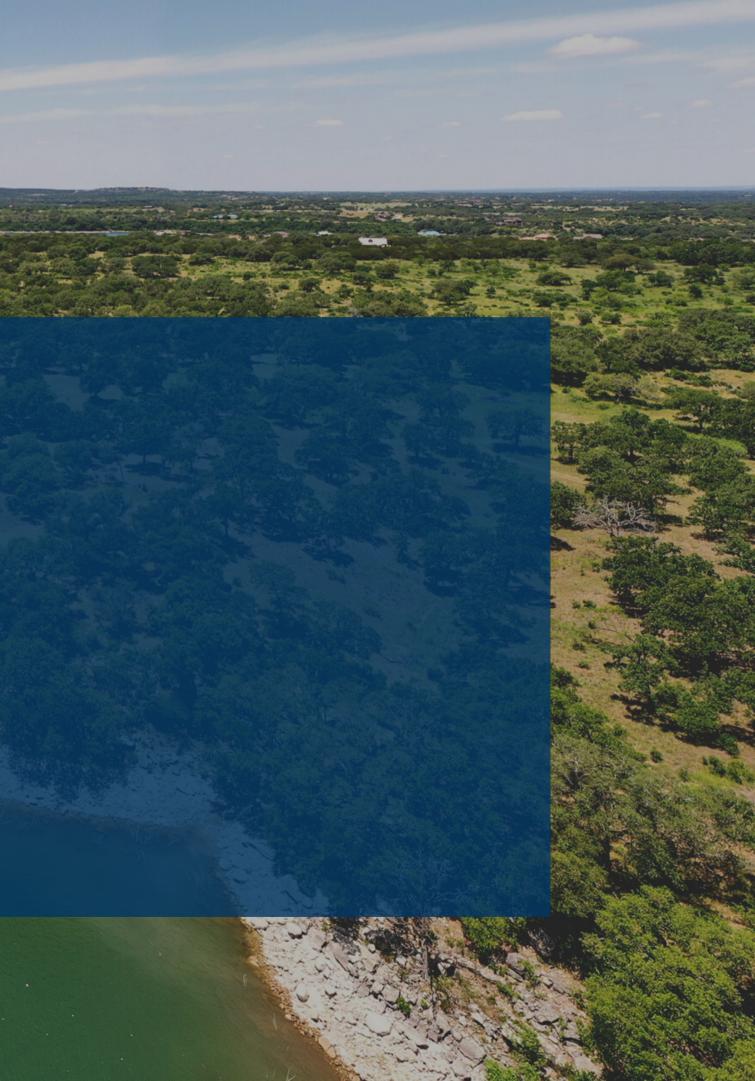

## **PROPERTY DETAILS**

Roughly 367 acres with approximately 2 miles of pristine Lake Travis waterfront and rolling hills that lead down to the water, grasslands, and an abundance of healthy oaks. At 804 ft., the highest point on the ranch provides sunrise views across the lake and the massive cliffs at Pace Bend Park. Views include the Pedernales and Colorado river with Wild Cat Mountain in the distance. Abundant wildlife of the area include whitetail deer, turkey, dove, and some wild hog. Trees on the property include; cy- press, cedars, mature live oaks, post oaks, and many other hardwoods.

This is a once in a lifetime opportunity to own roughly 367 acres on Lake Travis with a phenomenal location that boasts unparalleled waterfront views. Recently platted, this ranch can be easily developed and is fully entitled and minimally restricted.