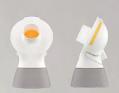

## Pump In Style® with (maxFLOW™) (Item # 101041360) What's included:

- (1) Pump In Style Breast Pump
- (2) 5 oz/150 mL bottles with lids
- (2) 24 mm PersonalFit™ PLUS breast shields
- (2) PersonalFit Flex™ Connectors with membranes
- (1) Complete tubing
- (1) Battery pack (8 AAs not included)
- (1) Power adaptor