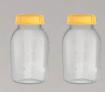

## Pump In Style® with (maxFLOW™) (Item # 101041360) What's included:

- (1) Pump In Style Breast Pump
- (2) 5 oz/150 mL bottles with lids
- (2) 24 mm PersonalFit™ PLUS breast shields
- (2) PersonalFit Flex™ Connectors with membranes
- (1) Complete tubing
- (1) Battery pack (8 AAs not included)
- (1) Power adaptor