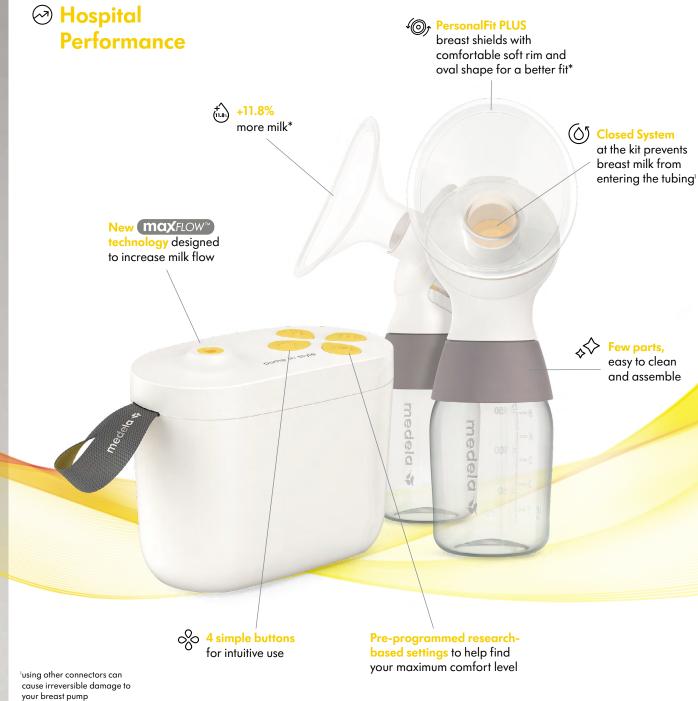

## Pump In Style® with (maxFLOW™) (Item # 101041360) What's included:

- (1) Pump In Style Breast Pump
- (2) 5 oz/150 mL bottles with lids
- (2) 24 mm PersonalFit™ PLUS breast shields
- (2) PersonalFit Flex™ Connectors with membranes
- (1) Complete tubing
- (1) Battery pack (8 AAs not included)
- (1) Power adaptor