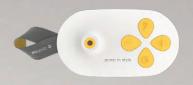

## Pump In Style® with (maxFLOW™) (Item # 101041360) What's included:

- (1) Pump In Style Breast Pump
- (2) 5 oz/150 mL bottles with lids
- (2) 24 mm PersonalFit™ PLUS breast shields
- (2) PersonalFit Flex™ Connectors with membranes
- (1) Complete tubing
- (1) Battery pack (8 AAs not included)
- (1) Power adaptor