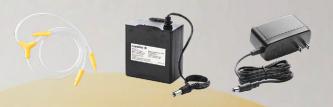

## Pump In Style® with (maxFLOW™) (Item # 101041360) What's included:

- (1) Pump In Style Breast Pump
- (2) 5 oz/150 mL bottles with lids
- (2) 24 mm PersonalFit™ PLUS breast shields
- (2) PersonalFit Flex™ Connectors with membranes
- (1) Complete tubing
- (1) Battery pack (8 AAs not included)
- (1) Power adaptor