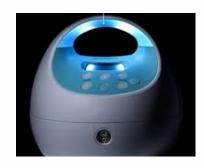

LED light for easier use at night

Night Light Allows you to easily pump at any hour.

## Auto-Timer with Display Offers visibility and precision with every session.