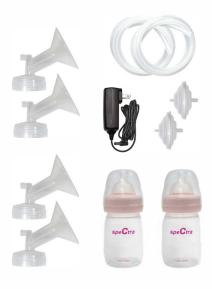

## Included:

24mm Breast Flanges (2)
28mm Breast Flanges (2)
Wide Neck Bottles, Discs,
Locking Rings and Caps (2)
Duckbill Valves (2)
Backflow Protectors (2)
Tubing (2)
Power Cord & AC Adapter
Rechargeable Internal Battery