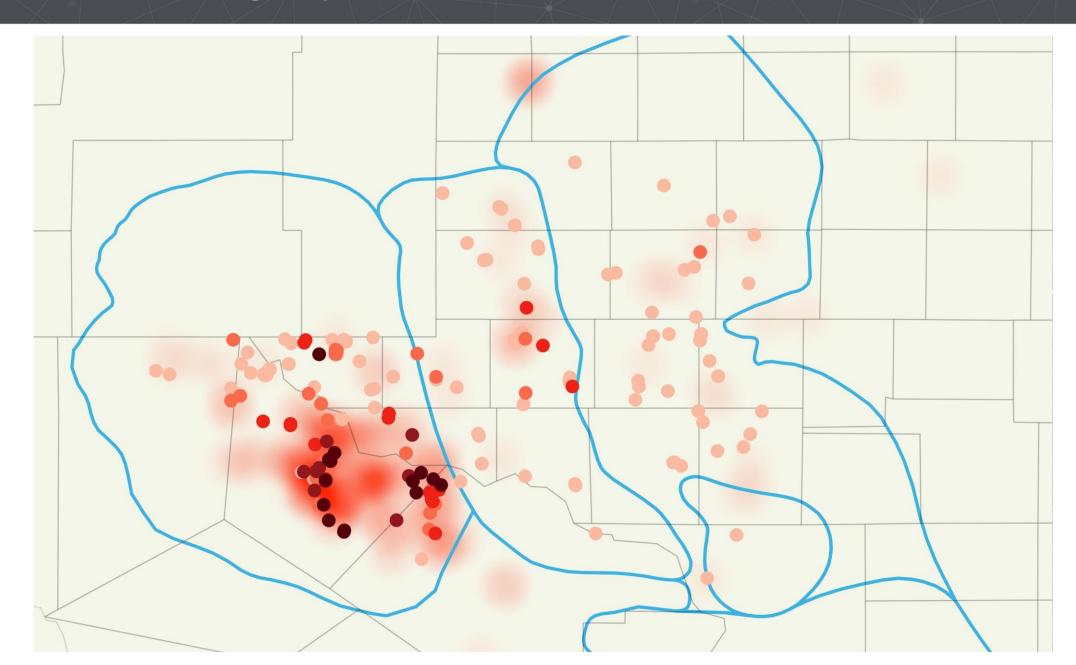

## Midland Disposal Development Shows Very Different Approaches, Depending On Operator

Top 10 Operators with more than 80 Approved

Operators with Less than 10 Approved Disposal Wells – sized by injection Volume

Disposal Wells – sized by injection Volume **Shallow Disposal Wells Deep Disposal Wells** 