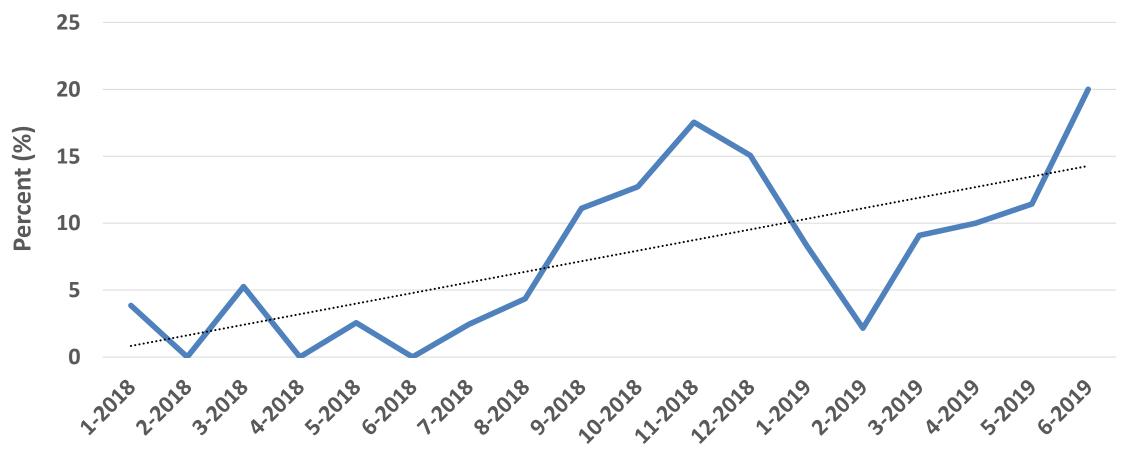

## Percentage Of TX Permian Disposal Wells Approved With Injection Capacity Reduced During Permitting Process

**Approved Permit Date** 