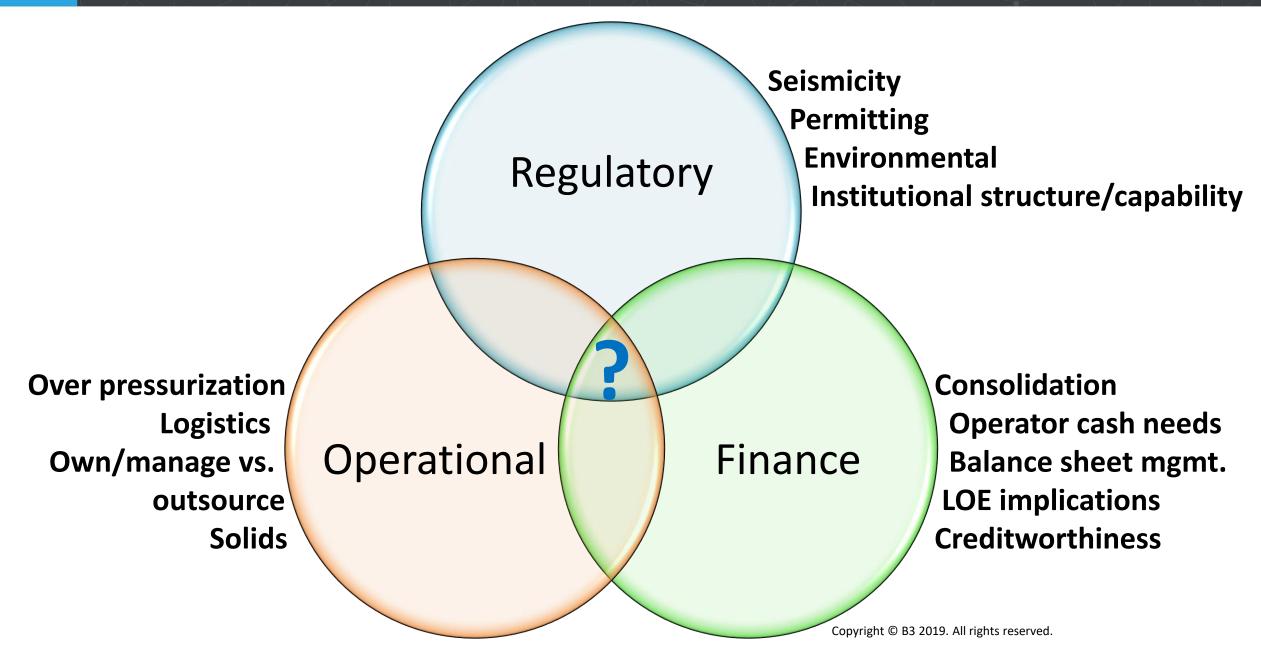

ssociation Annual Meeting:

Water Use Panel Oct. 24, 2019



### The Permian Growth Story: No Oil Without Water



**Source:** Permian Water Management: A Viable Emerging Market or A Tragedy of the Commons in the Making?, B3/Enverus



#### **Economics Will Drive Growth In Specific Areas**

- Delaware Basin sub-area is central driver of Permian growth
- **Demand for water-related services** will align geographically
- Are water needs of future New Mexico production adequately served?





#### Reuse/Recycle Is A Pressure Valve, Not A Cure-All

#### Permian Net Produced Water Challenge (Total Production Minus Use)



**Source:** Permian Water Management: A Viable Emerging Market or A Tragedy of the Commons in the Making?, B3/Enverus



#### **Uncertainty In Permian Water Is Multifaceted**





#### New Mexico Production Depends On Texas Disposal







Kelly Bennett
B3 Insight
Denver, CO
kbennett@b3insight.com



#### Is Regulatory Policy Increasing Disposal Costs?

## Percentage Of TX Permian Disposal Wells Approved With Injection Capacity Reduced During Permitting Process



**Approved Permit Date** 

## Midland Disposal Development Shows Very Different Approaches, Depending On Operator

Top 10 Operators with more than 80 Approved

Operators with Less than 10 Approved Disposal Wells – sized by injection Volume

Disposal Wells – sized by injection Volume **Shallow Disposal Wells Deep Disposal Wells** 



#### **UIC Permitting Days Elapsed Vs RADLTR Distribution**