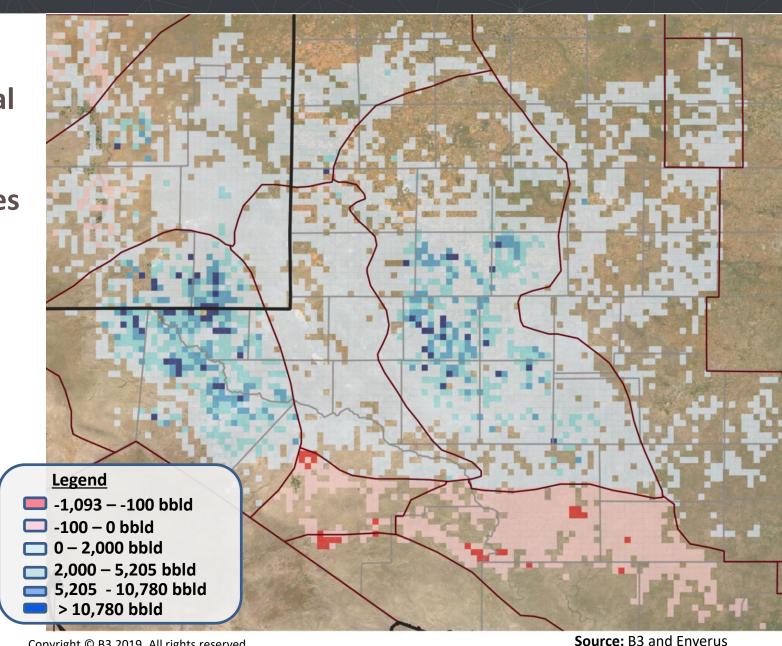

#### **Economics Will Drive Growth In Specific Areas**

- Delaware Basin sub-area is central driver of Permian growth
- **Demand for water-related services** will align geographically
- Are water needs of future New Mexico production adequately served?