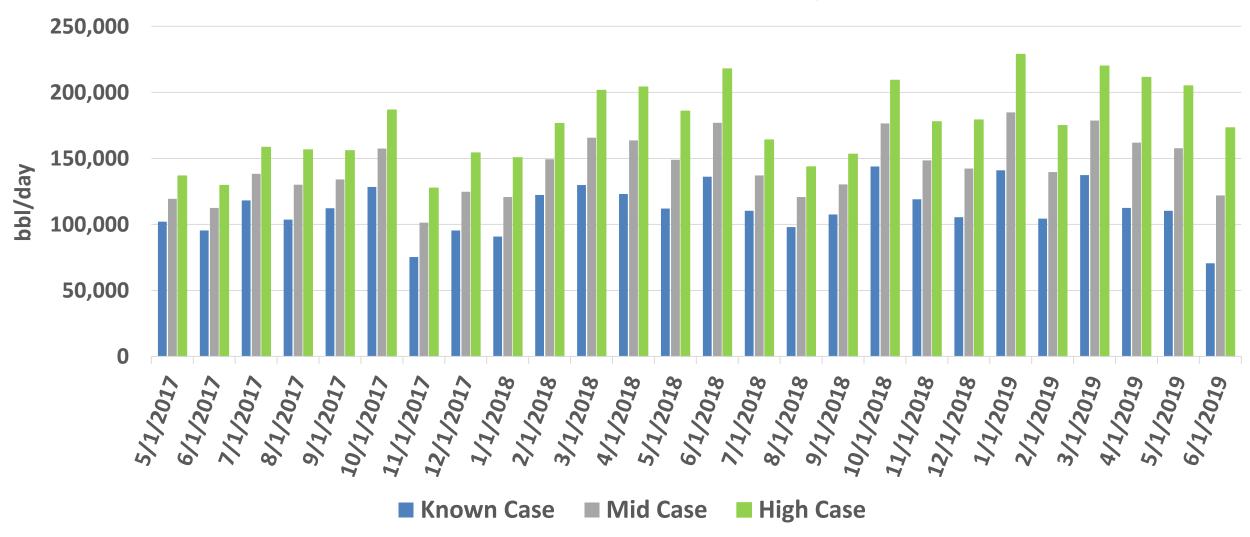

#### Permian Net Produced Water Challenge (Total Production Minus Use)

**Source:** Permian Water Management: A Viable Emerging Market or A Tragedy of the Commons in the Making?, B3/Enverus