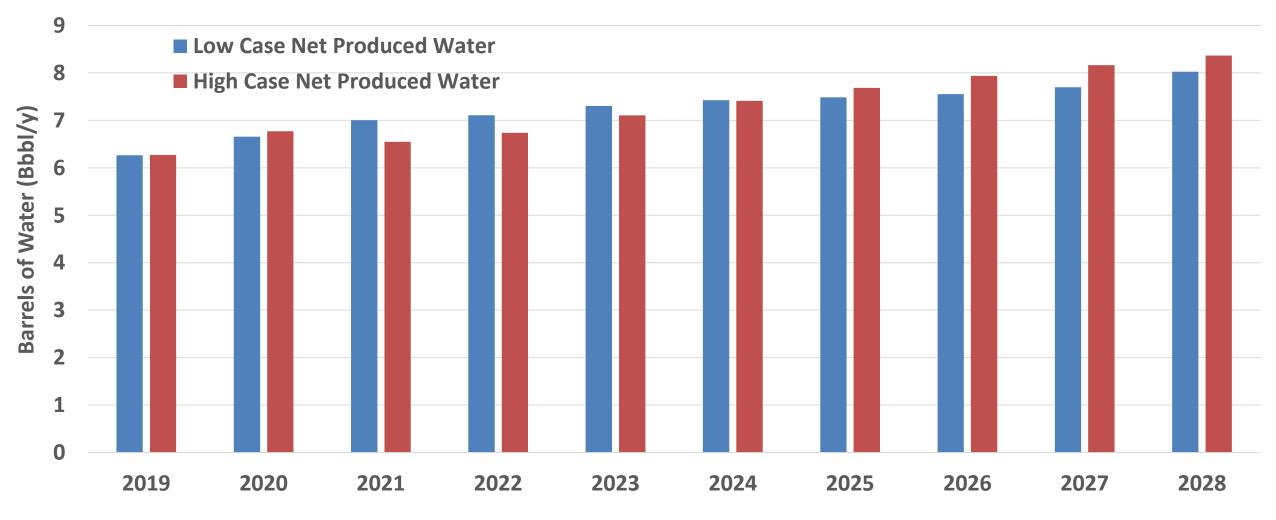

#### Permian Net Produced Water Challenge (Total Production Minus Use)

**Source:** Permian Water Management: A Viable Emerging Market or A Tragedy of the Commons in the Making?, B3/Enverus