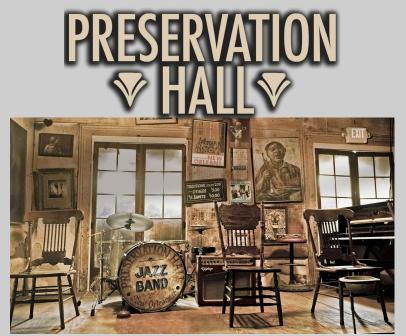

# Preservation Hall VIP Package PRESERVATION (10) reserved seats

(10) reserved seats,champagne,tour w musicians& Hall merchandisevalue | \$1,000

Donated By Preservation Hall