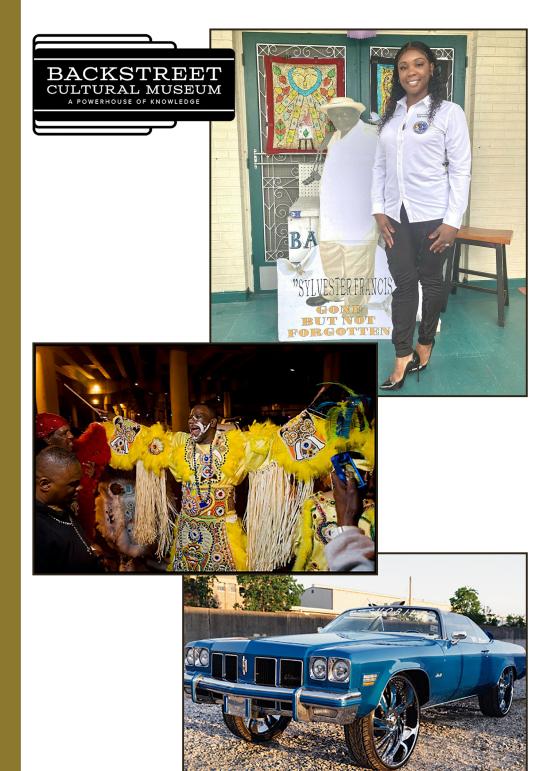

# DAY IN TREMÉ with Dominique Deary of Backstreet Cultural Museum

This intimate tour of Tremé with Dominique will honor the work of her father, Sylvester, in creating Backstreet - the only institution dedicated to the living performance cultures of Black New Orleans like Second line clubs, Black Indians and Baby Dolls. Meet cultural figures in the neighborhood, like Chief Fi Yi Yi of the Mandingo Warriors Black Indian Tribe, while slow-cruising the neighborhood in the souped up cars of the Louisiana Whipz Car Club. The tour ends at Treme favorite Lil Dizzy's for lunch.