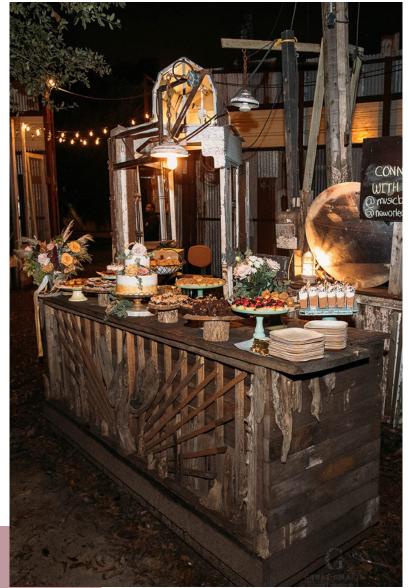

# MUSIC BOX VILLAGE SERVICES

- Audio Package: \$850 includes Sound Engineer, House PA with wireless capability, and DJ setup
  - \$1500 includes all of the above inclusive of Bands and Live Performances
- Music Box Village has bleacher and bench seating around the venue.
   Chairs, Tables, and Linens must be rented through an approved vendor.

We accommodate a full bar, buffet dining, and live music/dance space for up to 150 guests indoors.

## PREFERRED CATERERS

Aroma Catering

Jacquimos

2Brothers, 1Love

Elysian Catering

**Toulouse Gourmet** 

Black Pearl Catering

Fleur De Lis Events