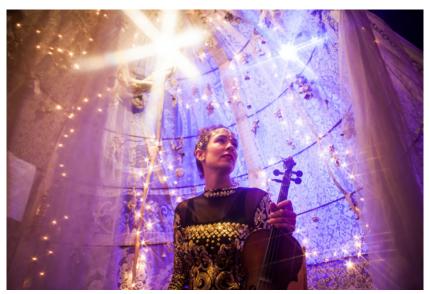

# MUSIC BOX VILLAGE UNIQUE OFFERINGS

- Custom Art Installation
  - Arbors, Welcome Signs, Photobooth, and more!
- Custom Painted Signage
- House Band

Music Box Village consists of 15+ "musical houses", sonic sculptures that make sound in a variety of different ways. With a House Band add-on, local musicians play the musical houses in an engaging, immersive performance. Or get your team in on the fun with interactive demonstrations!