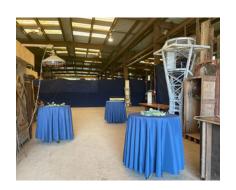

### **INDOOR FACILITIES**

If rain or inclement weather is in the forecast, we activate our rain plan. You can rent tents, and/or utilize our Indoor Warehouse Space.

Our indoor arts industrial space opens to the Village, so guests can view and access the site during breaks in the weather. It connects to our bathrooms and waterfall sink.

Decor includes the original Music Box fence by international street artist & project co-founder Swoon, as well as crab trap and trawler chandeliers hung from our 5-ton cranes. We feature a purple piano played in the space by Norah Jones. Our team can create green room, lounge and altar-like set ups around the space based on your needs. Our studio is draped off by navy velvet theater curtains.

We accommodate a full bar, buffet dining, and live music/dance space for up to 150 guests indoors.