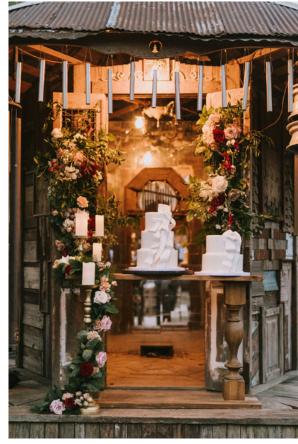

# MUSIC BOX VILLAGE UNIQUE OFFERINGS

- Custom Art Installation
  - Arbors, Welcome Signs, Photobooth, and more!
- Custom Painted Signage
- House Band

Music Box Village consists of 15+ "musical houses", sonic sculptures that make sound in a variety of different ways. With a House Band add-on, local musicians play the musical houses in an engaging, immersive performance. Or get your team in on the fun with interactive demonstrations!