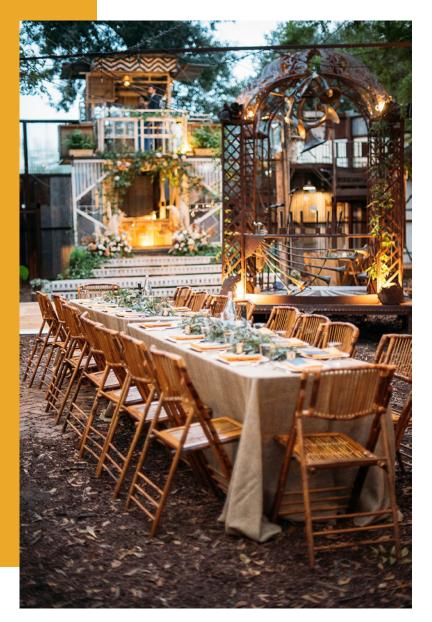

Located in New Orleans' Bywater neighborhood, our two-acre site holds "Airlift HQ":

- Music Box Village Sculpture Garden
- Warehouse and Office
- Small Parking Lot

Our site offers a spectacular, interactive outdoor space and an arts-industrial indoor option, with full bar, lighting, and sound capabilities.

# MUSIC BOX VILLAGE SERVICES

- Audio Package: \$850 includes Sound Engineer, House PA with wireless capability, and DJ setup
  - \$1500 includes all of the above inclusive of Bands and Live Performances
- Music Box Village has bleacher and bench seating around the venue.
   Chairs, Tables, and Linens must be rented through an approved vendor.