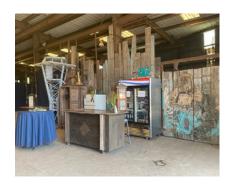

### **INDOOR FACILITIES**

If rain or inclement weather is in the forecast, we activate our rain plan. You can rent tents, and/or utilize our Indoor Warehouse Space.

Our indoor arts industrial space opens to the Village, so guests can view and access the site during breaks in the weather. It connects to our bathrooms and waterfall sink.

Decor includes the original Music Box fence by international street artist & project co-founder Swoon, as well as crab trap and trawler chandeliers hung from our 5-ton cranes. We feature a purple piano played in the space by Norah Jones. Our team can create green room, lounge and altar-like set ups around the space based on your needs. Our studio is draped off by navy velvet theater curtains.