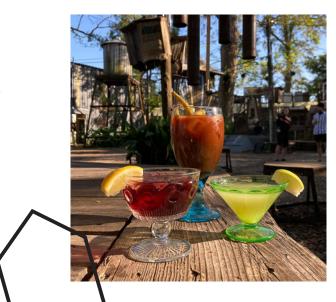

### OPEN LIQUOR BAR

\$11 per person/per hour

- Includes One Signature Cocktail, mixed drinks, beer, wine, & non-alcoholic options
- Premium Brand Upcharge: \$3 per person/per hour

### OPEN BEER AND WINE BAR

\$9 per person/per hour

- Includes locally-made craft and domestic beer, house wine including red, white, rosé and sparkling, and a variety of non-alcoholic options

## ADDITIONAL OPTIONS

Bloody Mary and Mimosa
Bar, Tea or Lemonade, Classic
Cocktails, Coffee and Tea
Service, Wine Service for
Dinner, Welcome Cocktail,
Champagne Toast, Cocktail
Hour, After-Dinner cordials