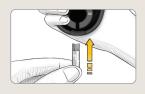

## To perform a test, follow these simple steps:

Always wash your hands with soap and water and dry them well before and after testing.

3

Insert a test strip into meter test strip port.

Touch the tip of the test strip to the drop of blood obtained from lancing the side of your finger.