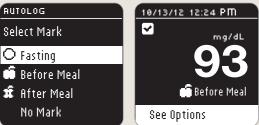

Once prompted by AutoLog, select Fasting, Before Meal, After Meal or No Mark and press **OK.** Your test results will appear. Your test is now completed and your test result is marked.

Contour

To view options for setting a reminder or adding a note, press OK button before you remove the test strip.