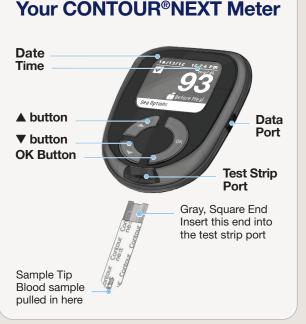

## **GET STARTED!**

Testing is easy with your CONTOUR®NEXT meter. All you need is your meter, CONTOUR®NEXT test strips and MICROLET®NEXT lancing device with lancets. First get familiar with your meter and then set it up as outlined in your owner's user manual. If you have any questions, please speak with your healthcare provider prior to using this meter.

## To perform a test, follow these simple steps:

Always wash your hands with soap and water and dry them well before and after testing.

3

Insert a test strip into meter test strip port.

Touch the tip of the test strip to the drop of blood obtained from lancing the side of your finger.

Once prompted by AutoLog, select Fasting, Before Meal, After Meal or No Mark and press **OK.** Your test results will appear. Your test is now completed and your test result is marked.

Contour

To view options for setting a reminder or adding a note, press OK button before you remove the test strip.