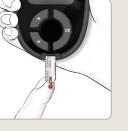

## To perform a test, follow these simple steps:

Always wash your hands with soap and water and dry them well before and after testing.

3

Insert a test strip into meter test strip port.

Touch the tip of the test strip to the drop of blood obtained from lancing the side of your finger.