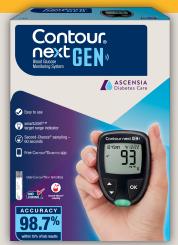

### Remarkable Accuracy<sup>1,2</sup>

• The CONTOUR®NEXT GEN system has been shown to deliver highly accurate blood glucose readings

## **Seamlessly Connects to the Free CONTOUR®DIABETES App**

· Reports can be shared with patient's healthcare professional