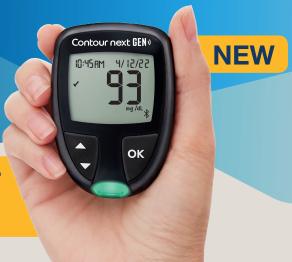

# Introducing the CONTOUR®NEXT GEN

A great choice for patients who prefer a highly accurate,1 easy-to-read and comfortable-to-handle meter!

#### **Easy to Use**

- Large display screen and rubber buttons
- Readings in 5 seconds
- Second-Chance® sampling allows your patients up to 60 seconds to reapply more blood if needed

 Target range indicator light immediately identifies blood glucose readings as above, below or within target range