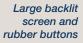

#### **Easy to Use**

- Large display screen and rubber buttons
- Readings in 5 seconds
- Second-Chance® sampling allows your patients up to 60 seconds to reapply more blood if needed

 Target range indicator light immediately identifies blood glucose readings as above, below or within target range