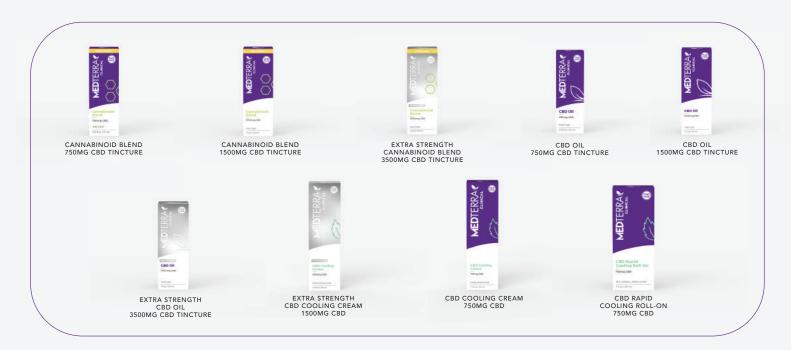

## INTRODUCING

Medterra Clinical's Cannabinoid Blend is a high-potency

blend of cannabinoids that aims to deliver a holistic approach to wellbeing. True to Medterra standards, this blend is free of THC while still containing meaningful

levels of cannabinoids like CBG, CBN, CBC, and CBDV. Combining additional cannabinoids with our high-quality CBD makes this product a great option for consumers looking to get well-rounded benefit.

- GMP certified facility
- Third Party Tested
- Pharmacy Webinars offered
- Educational platforms for pharmacists
- Full turn-key solution
- Acrylic locking display cases offered with orders
- All marketing materials included with orders
- **Exclusive to independent pharmacies** and medical practices