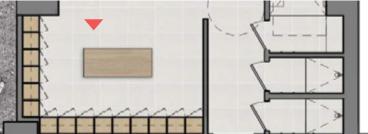

### NEWLY DESIGNED FITNESS CENTER

WOMEN'S VANITY COUNTER SCALE 3/4" = 1'-0'

MEN'S LOCKER SCALE 3/4" = 1'-0'

WOMEN'S LOCKER TYP.

**100 CONGRESS PLACES YOU** 

Ref Historica I