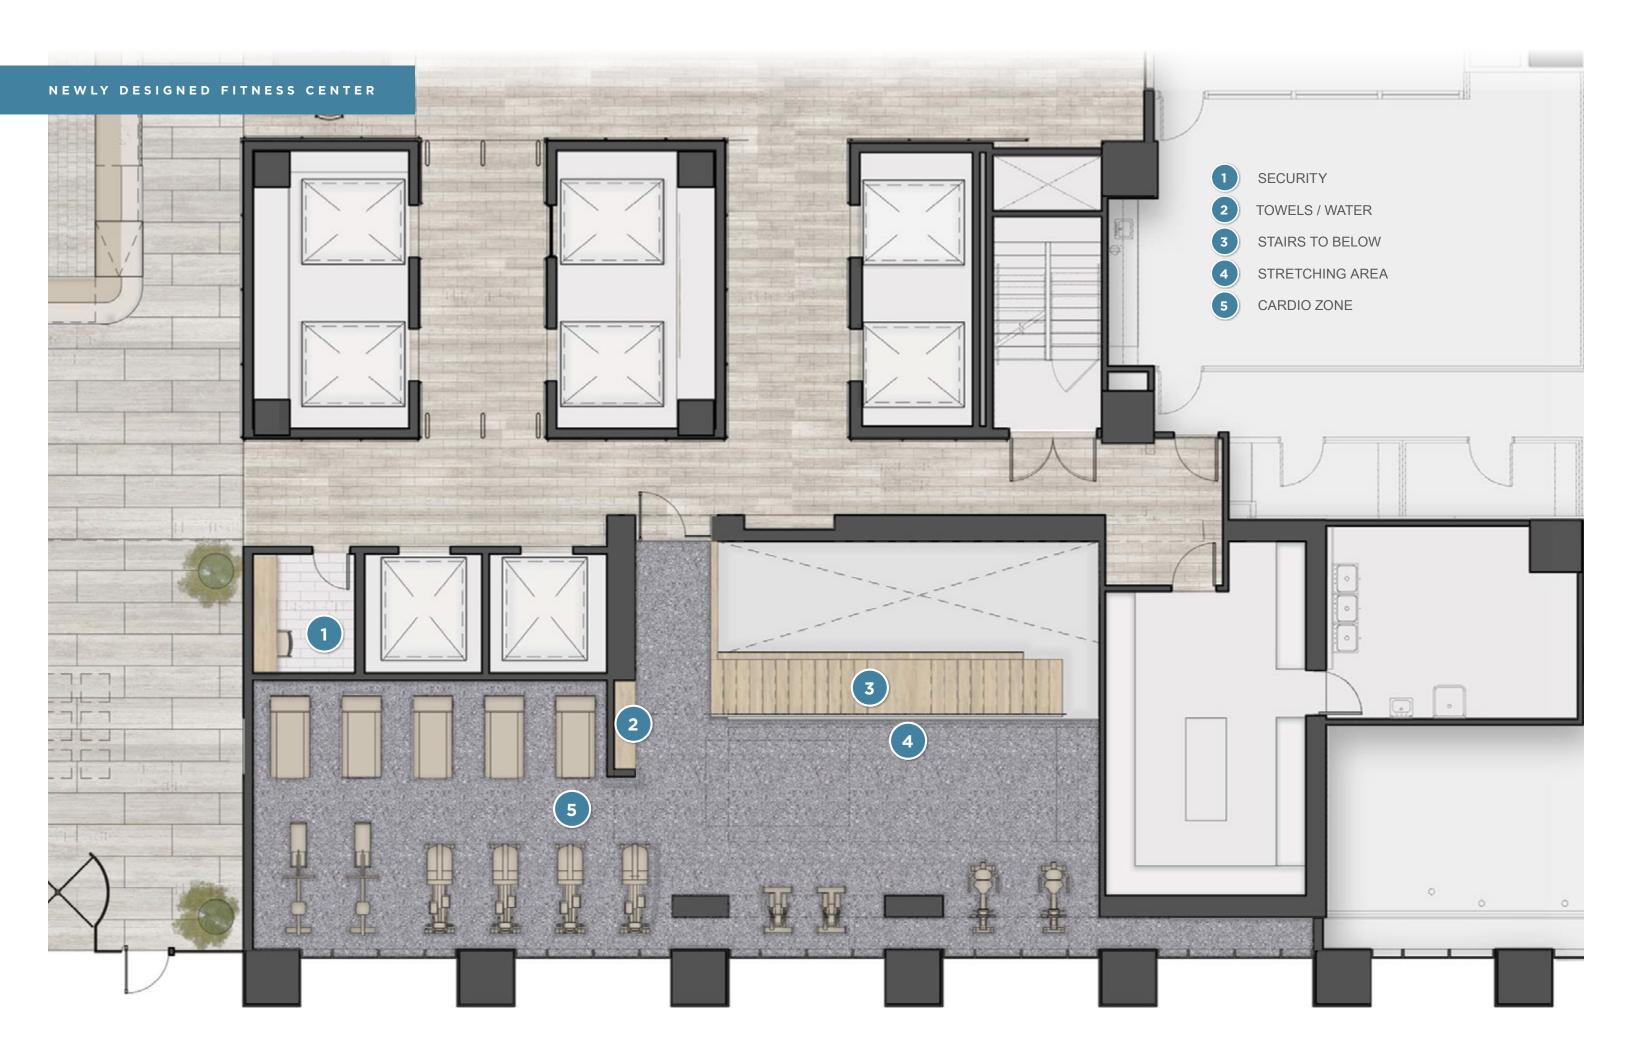

### NEWLY DESIGNED FITNESS CENTER

WOMEN'S VANITY COUNTER SCALE 3/4" = 1'-0'

MEN'S LOCKER SCALE 3/4" = 1'-0'

WOMEN'S LOCKER TYP.

**100 CONGRESS PLACES YOU** 

Ref Historica I