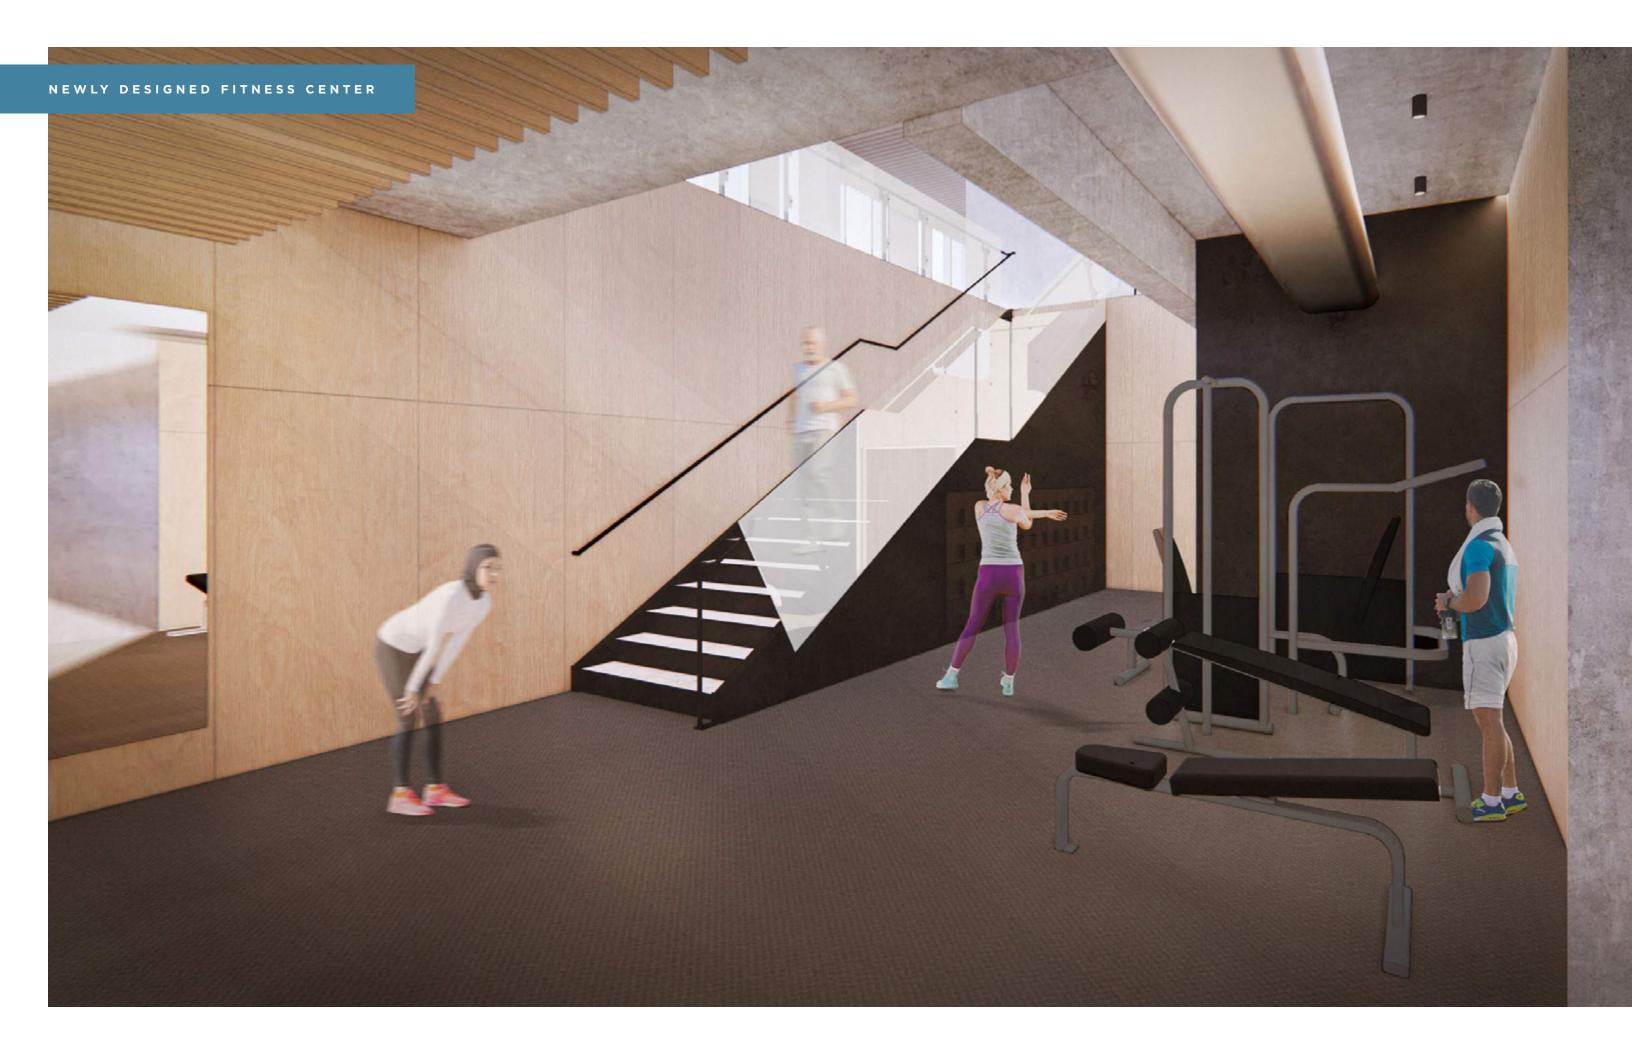

### NEWLY DESIGNED FITNESS CENTER

WOMEN'S VANITY COUNTER SCALE 3/4" = 1'-0'

MEN'S LOCKER SCALE 3/4" = 1'-0'

WOMEN'S LOCKER TYP.

**100 CONGRESS PLACES YOU** 

Ref Historica I