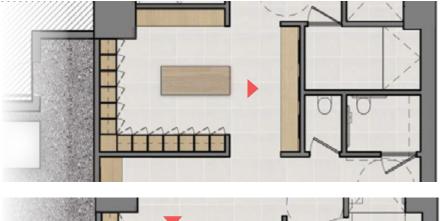

### NEWLY DESIGNED FITNESS CENTER

WOMEN'S VANITY COUNTER SCALE 3/4" = 1'-0'

MEN'S LOCKER SCALE 3/4" = 1'-0'

WOMEN'S LOCKER TYP.

**100 CONGRESS PLACES YOU** 

Ref Historica I