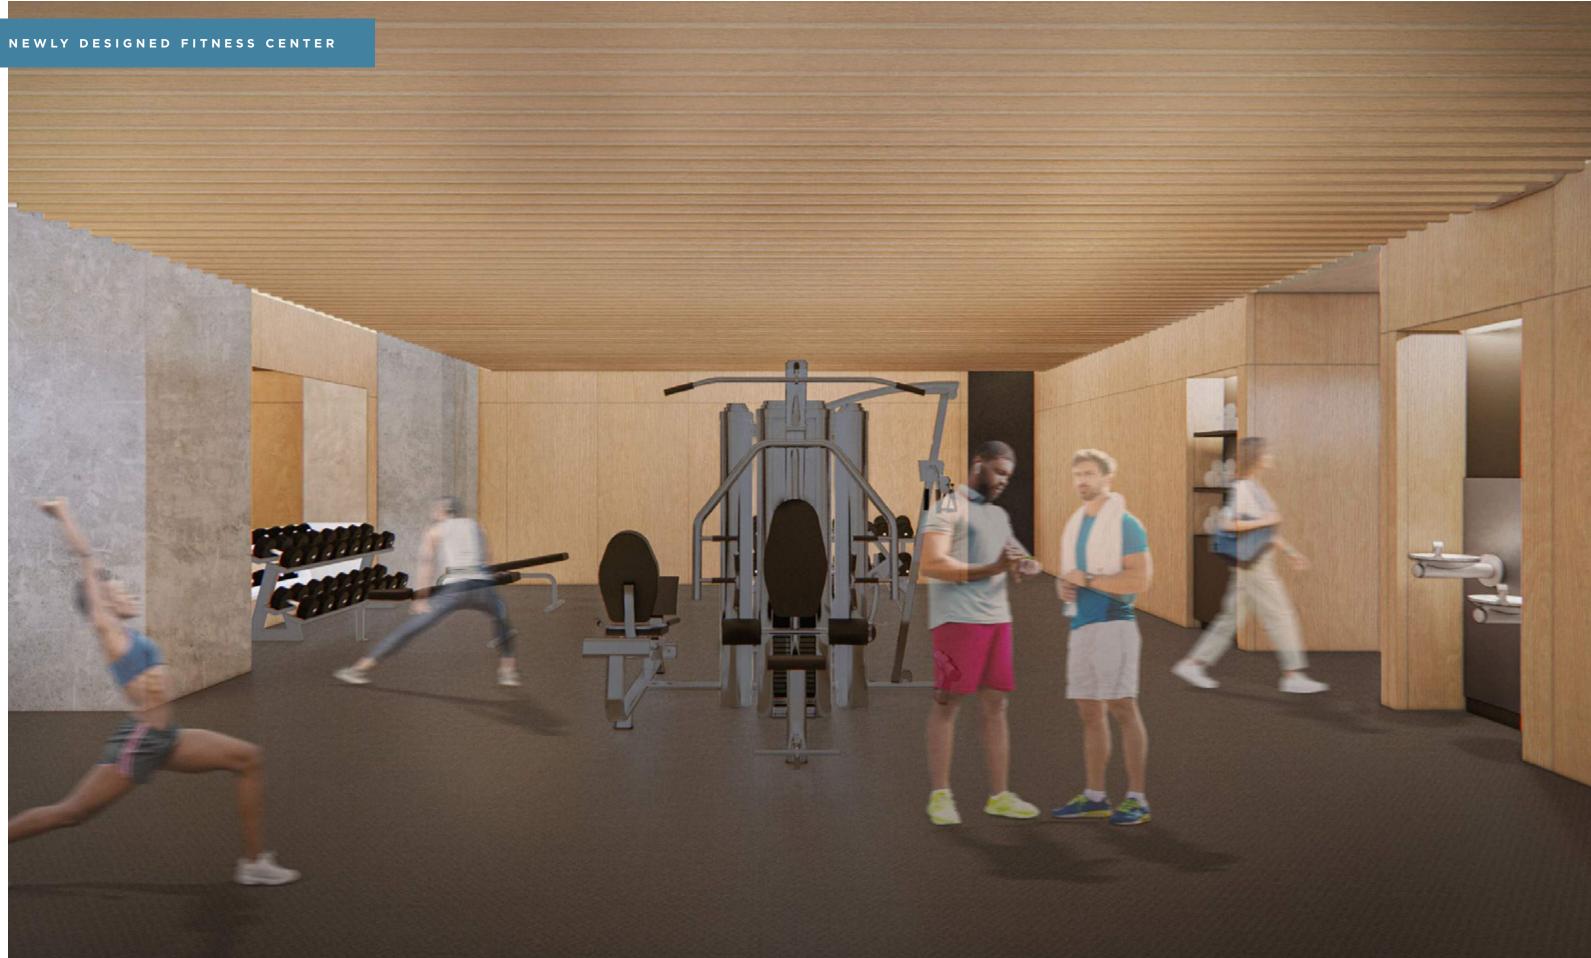

### NEWLY DESIGNED FITNESS CENTER

WOMEN'S VANITY COUNTER SCALE 3/4" = 1'-0'

MEN'S LOCKER SCALE 3/4" = 1'-0'

WOMEN'S LOCKER TYP.

**100 CONGRESS PLACES YOU** 

Ref Historica I