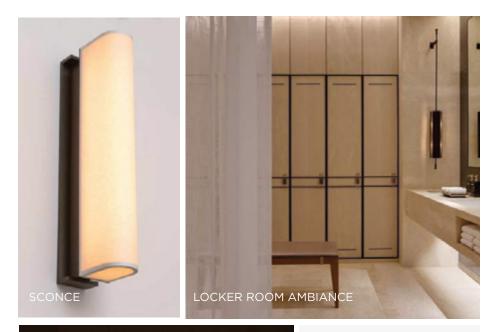

### NEWLY DESIGNED FITNESS CENTER

WOMEN'S VANITY COUNTER SCALE 3/4" = 1'-0'

MEN'S LOCKER SCALE 3/4" = 1'-0'

WOMEN'S LOCKER TYP.

**100 CONGRESS PLACES YOU** 

Ref Historica I