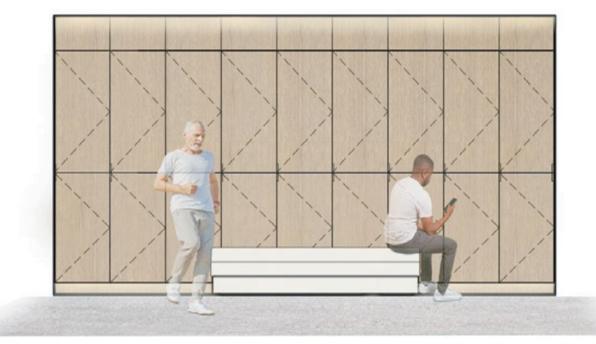

### NEWLY DESIGNED FITNESS CENTER

WOMEN'S VANITY COUNTER SCALE 3/4" = 1'-0'

MEN'S LOCKER SCALE 3/4" = 1'-0'

WOMEN'S LOCKER TYP.

**100 CONGRESS PLACES YOU** 

Ref Historica I