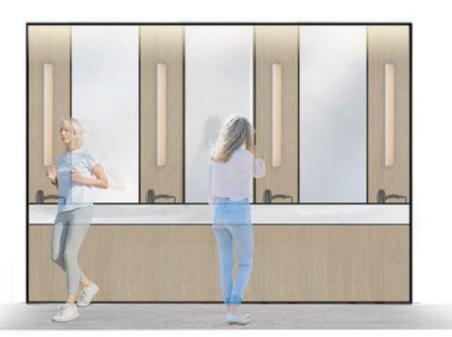

### NEWLY DESIGNED FITNESS CENTER

WOMEN'S VANITY COUNTER SCALE 3/4" = 1'-0'

MEN'S LOCKER SCALE 3/4" = 1'-0'

WOMEN'S LOCKER TYP.

**100 CONGRESS PLACES YOU** 

Ref Historica I