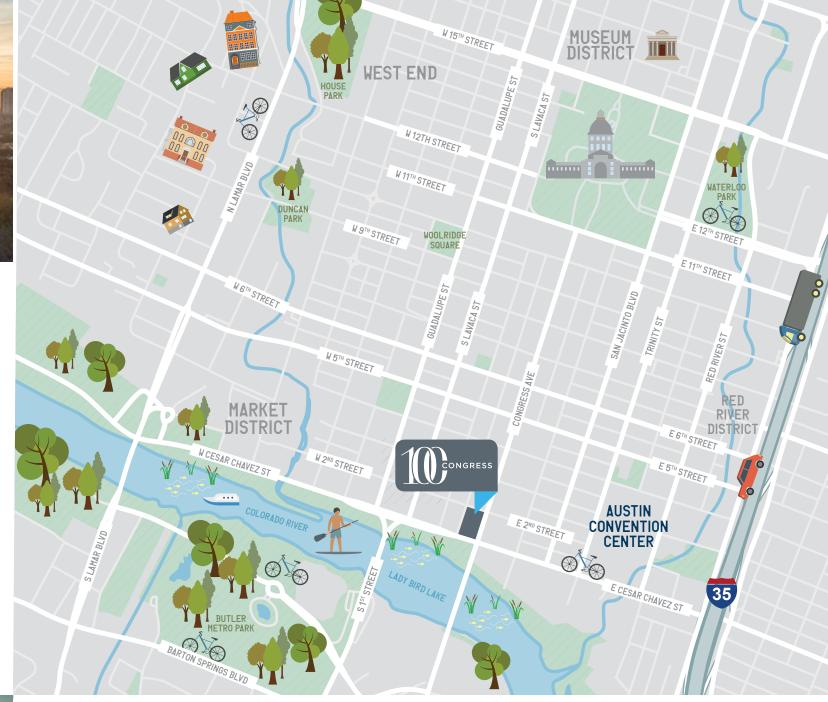

### AL TO THE HEART OF AUSTIN LIFE

With the various wate<mark>r sports and 10-mile hiking and biking trail</mark> of Lady Bird Lake at your doorstep, you can welcome Austin's outdoor lifestyle into your workday. In addition, Zilker Park and Barton Springs are a bike-ride away. Plus, Austin City Limits, SXSW, Formula 1 and hundreds of annual Austin-area events — easily accessible with two parking garages at the heart of the activity.

### Within walking distance

- The world's largest JW Marriott and Line Hotel- caddy corner to 100 Congress
- Countless local eateries and boutique shops along the 2nd Street Corridor (Willie Nelson Blvd)
- The Austonian and The Ashton provide prestigious executive housing adjacent to 100 Congress
- Fareground-Urban marketplace/food hall across the street www.faregroundaustin.com

### Within one mile

- Texas State Capitol
- Austin City Limits Moody Theater
- Austin Convention Center
- City Hall
- East Side
- 6th Street
- South Congress

### NEARBY RESTAURANTS, HOTELS AND SHOPPING

100 CONGRESS

To learn more, contact the leasing team:

*Troy Holme* Executive Vice President +1 512 482 5509 troy.holme@cbre.com