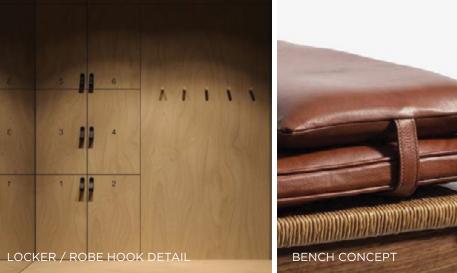

### NEWLY DESIGNED FITNESS CENTER

WOMEN'S VANITY COUNTER SCALE 3/4" = 1'-0'

MEN'S LOCKER SCALE 3/4" = 1'-0'

WOMEN'S LOCKER TYP.

**100 CONGRESS PLACES YOU** 

Ref Historica I