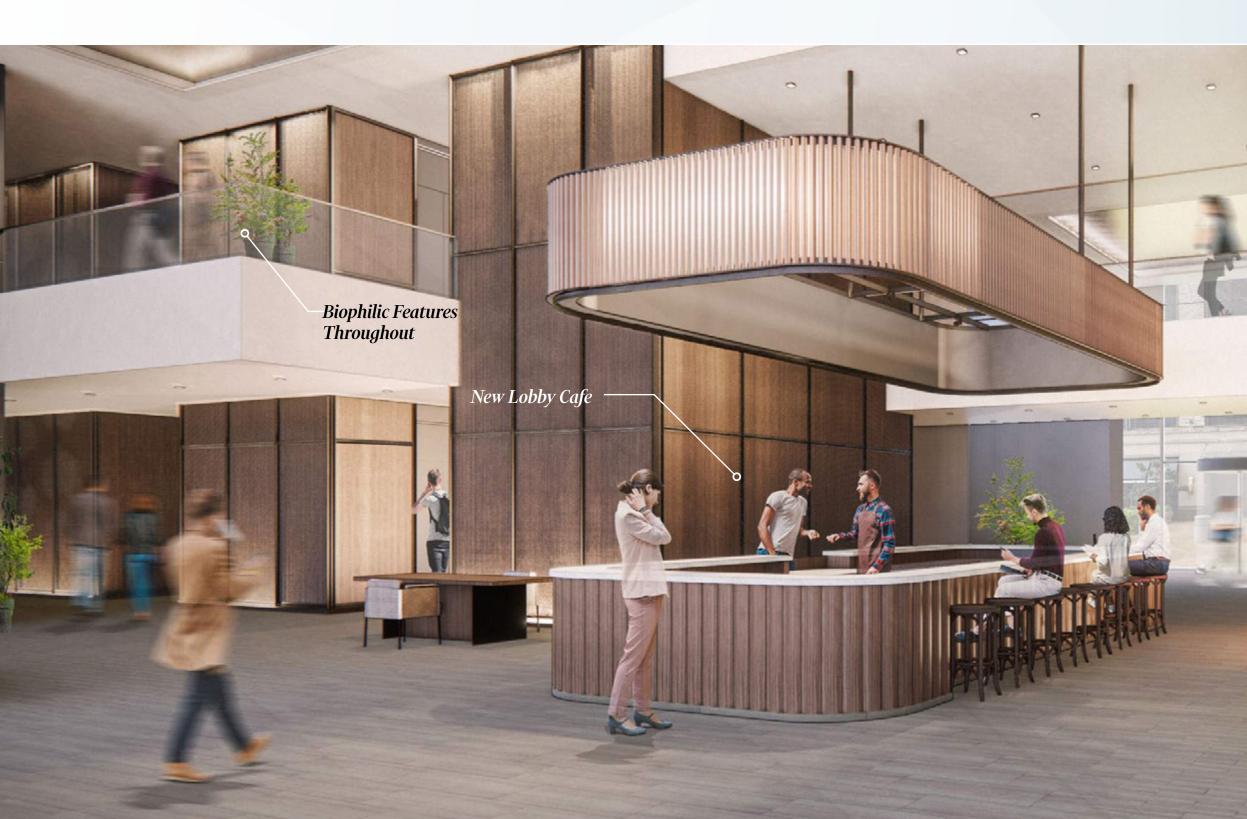

#### A NEW CAPTIVATING DESIGN

100 Congress is being reimagined by renound global designer Olson Kundig. The redesign will emphasize the natural world with more engaging shared spaces. Renovations will deliver Q4 2022.

### Superior Workplace Features

- Hospitality-Focused Lobby, with Additional Renovations Delivering Q4 2022
- Two Parking Garages, 2.6/1,000 Parking Ratio
- Superior Access Off Cesar Chavez and 2<sup>nd</sup> Street
- 20,000-Square-Foot Average Floorplate
- Highly-Recognizable Address and Tiered Roofline
- Walkable Amenities
- Impeccable Lake and City Views
- Fitness Center with Lockers and Showers
- New Conference Center
- Bicycle Storage with Secure Locker Room
- Regions Bank
- Patika Luncheonette On-Site
- Security and Property Management On-Site
- Multitude of Transportation Options
- Fiber Connectivity
- LEED Gold EB